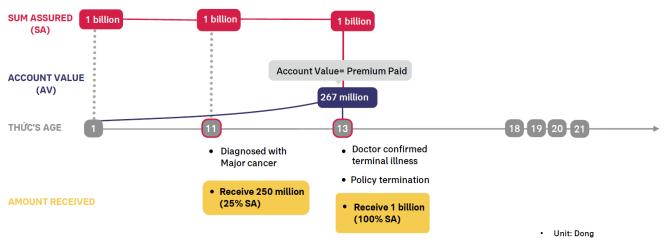

m the actual performance of Universal Life Fund after deducting Fund Management Fee.

**Universal Life Fund**: means the fund which is formed under the premiums of Universal Life policies.

### ILLUSTRATION OF EDUCATION PLAN FOR MS. HOC

### **ILLUSTRATION**



# Ms. Học

- 30 years old
- Online business
- Ms. Hoc wants to prepare the future education plan for her 1-year-old son named Thức.
- With this plan, Ms. Học can help her son finish college.

Insurance package Sum Assured Premium Level Death Benefit 1 billion 20 million/year

Average university tuition fees in Vietnam







#### HELP HER CHILD COMPLETE THE EDUCATION PROCESS



- Total premium for 17 years: 340 million VND
  Account value is illustrated at the interest rate of 5%/pa

### MS. HOC UNFORTUNATELY DIAGNOSED WITH CANCER



### ILLUSTRATION OF PROTECTION PLAN FOR MR. VUI



# Mr. VUI

- 30 years old
- · Graphic designer
- Want to have a financial plan even if he is no longer able to generate income due to health risks.

Sum Assured Premium Insurance package
1 - 1,4 billion 20 million/year Increasing Death Benefit



- Total premium for 30 years: 600 million VND
- Account value is illustrated at the interest rate of 5%/pa
- Unit: Dong