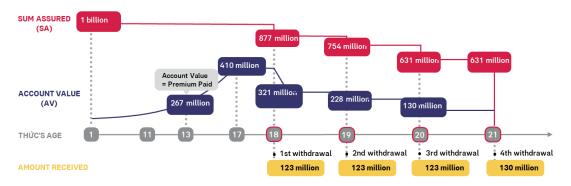

### ILLUSTRATION OF EDUCATION PLAN FOR MS. HOC

### **ILLUSTRATION**

#### HELP HER CHILD COMPLETE THE EDUCATION PROCESS

- Total premium for 17 years: 340 million VND
  Account value is illustrated at the interest rate of 5%/pa