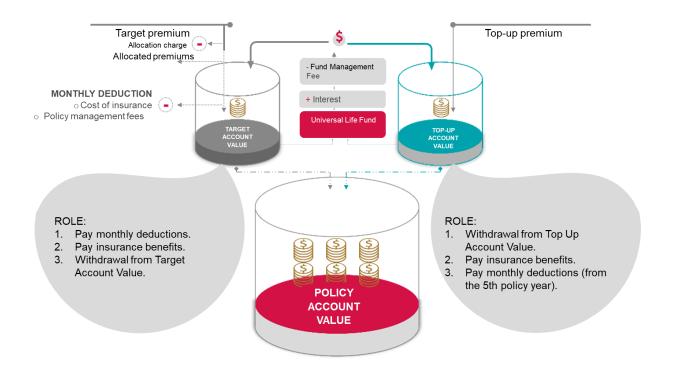

#### **HOW DOES THE GOOD LIFE 2.0 INSURANCE WORK?**

### PRODUCT MECHANISM

### Definitions:

**Target premium**: means the amount which Policyholder determines according to his/her needs and shall be paid following the chosen payment frequency. Target Premium is written in the Certificate or revise (if any).

**Top-up premium**: means the difference amount after fully being paid annualized Target Premium and all due premiums of riders (if any) of the current policy year.

**Target Account Value**: is the accumulated amount from the allocated Target Premiums.

**Top-up Account Value:** is the accumulated amount from the allocated Top-up Premiums.

**Policy Account Value**: is the total value of the Target Account Value plus the Top-up Account Value.

**Fund Management Fee**: means the cost that the Company pays for managing the performance of the Universal Life Fund.

**Interest Crediting Rate**: means the interest earned from the actual performance of Universal Life Fund after deducting Fund Management Fee.

**Universal Life Fund**: means the fund which is formed under the premiums of Universal Life policies.