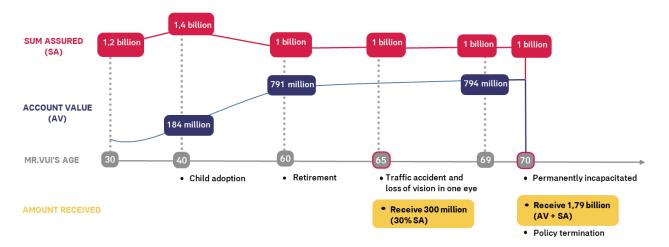

### ILLUSTRATION OF PROTECTION PLAN FOR MR. VUI

# Mr. VUI

- 30 years old
- · Graphic designer
- Want to have a financial plan even if he is no longer able to generate income due to health risks.

Sum Assured Premium Insurance package
1 - 1,4 billion 20 million/year Increasing Death Benefit

- Total premium for 30 years: 600 million VND
- Account value is illustrated at the interest rate of 5%/pa
- Unit: Dong