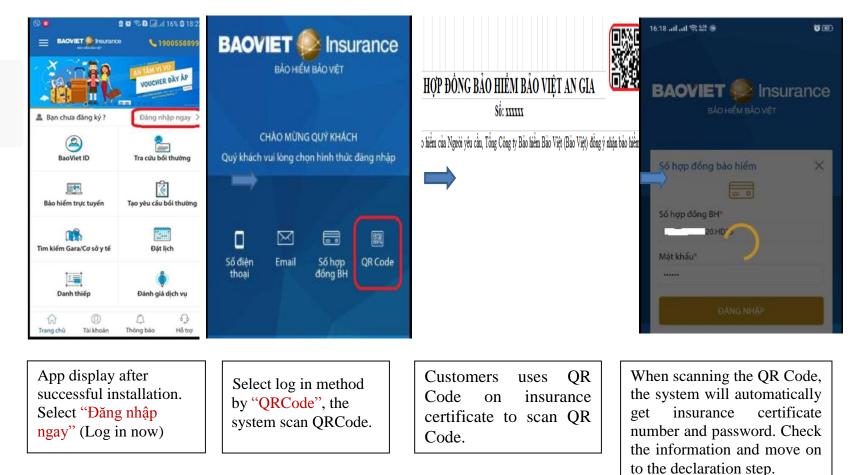

### 2. Log in by certificate number

App display after successful installation. Select "Đăng nhập ngay" (Log in now) Choose your log in method. Select "Đăng ký" (Sign- up) with "Số hợp đồng BH" (Contract number) "Số hợp đồng" (Contract Number) & "Mật khẩu" (Password): will be sent to your email. In case there is no email, Bao viet will send via phone message.

# 3. Log in by QR code in Certificate.

| <                                                                                                                                              | BAOVIET ID                                                            |                                             |
|------------------------------------------------------------------------------------------------------------------------------------------------|-----------------------------------------------------------------------|---------------------------------------------|
| Tên Nar<br>Số IdJID                                                                                                                            |                                                                       | 02847377                                    |
| HỢP ĐỔNG BẢO HI                                                                                                                                | ÉM                                                                    | ~                                           |
| Các sản phẩm bảo hiểm đư<br>nter Care, BaoViet Care, Ba                                                                                        | ao Viet An Gia, Marsh Gi                                              |                                             |
| nter Care, BaoViet Care, Ba                                                                                                                    | ao Viet An Gia, Marsh Gi                                              |                                             |
| nter Care, BaoViet Care, Ba<br>Care, Sức khỏe toàn diện, M<br>- BH Sức khỏe                                                                    | ao Viet An Gia, Marsh Gi                                              | BH ô tổ cả nhân                             |
| nter Care, BaoViet Care, Ba<br>Care, Sức khỏe toàn diện, M<br>- BH Sức khỏe                                                                    | io Viet Án Gia, Marsh Gi<br>Medical Care, Aon Care,<br>DÓNG BỘ THỂ BẢ | BH ô tổ cả nhân                             |
| nter Care, BaoViet Care, B<br>Care, Sức khỏe toàn diện, M<br>H Sức khỏe<br>YÊU CÂU t                                                           | io Viet Án Gia, Marsh Gi<br>Medical Care, Aon Care,<br>DÓNG BỘ THỂ BẢ | BH ô tổ cả nhân                             |
| nter Caré, BaoViet Care, Bi<br>Care, Súc khóe toàn diện, M<br>C BH Sức khỏe<br>YÊU CẦU H<br>THÔNG TIN CẢ NH/                                   | io Viet Án Gia, Marsh Gi<br>Medical Care, Aon Care,<br>DÓNG BỘ THỂ BẢ | BH ô tô cả nhân<br>><br><mark>O HIỂM</mark> |
| nter Caré, BaoViet Care, B<br>Care, Súc khóe toàn diện, N<br>C BH Sức khóe<br>YÊU CẦU H<br>THÔNG TIN CẢ NHJ<br>Họ và tên                       | io Viet Án Gia, Marsh Gi<br>Medical Care, Aon Care,<br>DÓNG BỘ THỂ BẢ | BH ô tô cả nhân                             |
| nter Caré, BaoViet Care, B<br>Care, Súc khóe toàn diện, N<br>C BH Sức khóe<br>YÊU CẤU I<br>THÔNG TIN CẢ NHẢ<br>Họ Và tên<br><u>Q</u> Giới tính | io Viet An Gia, Marsh G<br>dedical Care, Aon Care,<br>DÓNG BỘ THỂ BÀ  | BH ô tô cả nhân<br>O HIỂM<br>V<br>PHAN DAT  |

**Step 3:** Fill out the required information Password: can be used for next logins (password can be changed later).

**Step 4:** App display when login successfully. Select "Baoviet ID". **Step 5:** Select "BH Sức khỏe" (Healthcare Product)