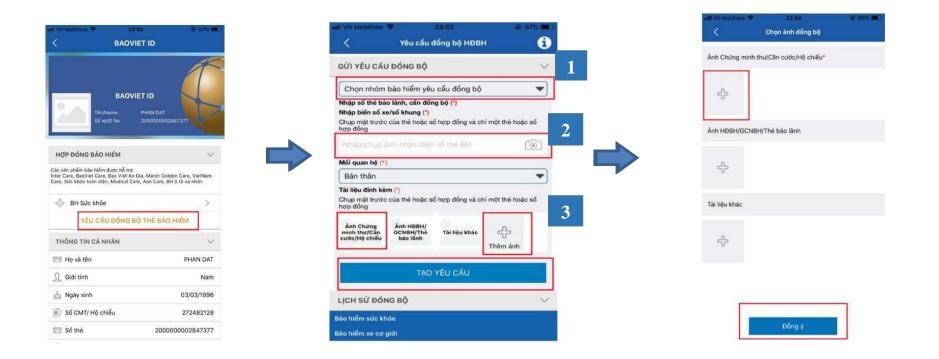

**Step 7:** In order to view and manage information of other people in your family, please select "Yêu cầu đồng bộ thẻ bảo hiểm" (Request for Baoviet Direct card synchronization)

### Step 8:

- ✓ Select "Chọn nhóm bảo hiểm yêu cầu đồng bộ" (the insurance group that requires synchronization) (1)
- ✓ At the line "nhập số thẻ bảo lãnh cần đồng bộ" (input your card number that requires synchronization) (2), fill in your family member's card numbers that have been sent to your email.
- $\checkmark$  Upload identification of other family's members to complete the installation (3).
- ✓ Now, application has updated your information and other family member's information.
- ✓ In case your family members want to use Baoviet Direct App, please log in with your phone number and password.