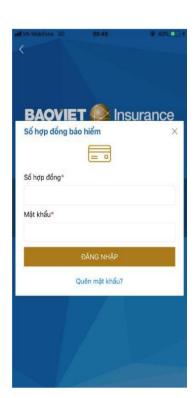

### 2. Log in by certificate number

App display after successful installation. Select "Đăng nhập ngay" (Log in now) Choose your log in method. Select "Đăng ký" (Sign- up) with "Số hợp đồng BH" (Contract number) "Số hợp đồng" (Contract Number) & "Mật khẩu" (Password): will be sent to your email. In case there is no email, Bao viet will send via phone message.