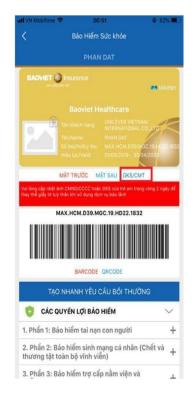

# 1. E- Direct Billing Card

Select "BaoViet ID"

Select "BH Sức khỏe" (Healthcare Product)

Both sides of card can be viewed. You can present this e-card to hospital/medical clinics.

# 2. View Insurance Benefits

You can view your insurance benefits of yourself and the balance limit benefits in this app.

|                                                                                                             | 00:51                                                                           | @ 62                    | .70   |
|-------------------------------------------------------------------------------------------------------------|---------------------------------------------------------------------------------|-------------------------|-------|
| <                                                                                                           | Bảo Hiểm Sức kh                                                                 | ỏe                      |       |
|                                                                                                             | PHAN DAT                                                                        |                         |       |
| 📚 : tpa.hn@baovie                                                                                           | t.com.vn                                                                        |                         |       |
| MĂT                                                                                                         | TRƯỚC MẶT SAU                                                                   | GKS/CMT                 |       |
| Vui lòng cập nhật ảnh CM<br>thay thế giấy tờ tuỳ thân k                                                     |                                                                                 |                         |       |
| MAX.H                                                                                                       | ICM.D39.MGC.19.H                                                                | D22.1832                |       |
|                                                                                                             |                                                                                 |                         |       |
|                                                                                                             |                                                                                 |                         |       |
|                                                                                                             |                                                                                 |                         |       |
|                                                                                                             | BARCODE QRCOD                                                                   | E                       |       |
|                                                                                                             |                                                                                 |                         |       |
| TẠO NH/                                                                                                     | ANH YÊU CẦU BỔ                                                                  | I THƯỜNG                |       |
|                                                                                                             | ANH YÊU CẦU BỔ<br>N LỢI BẢO HIỂM                                                | DI THƯỜNG               | ~     |
|                                                                                                             | N LỢI BẢO HIỂM                                                                  |                         | ~     |
| GÁC QUYÊ                                                                                                    | N LỢI BẢO HIỂM<br>ểm tai nạn con ng<br>ểm sinh mạng ca                          | gười                    | ~     |
| CÁC QUYỂ<br>1. Phần 1: Bảo hiế<br>2. Phần 2: Bảo hi                                                         | N L <b>ợi BÀO HIỂM</b><br>ểm tai nạn con nạ<br>ểm sinh mạng ca<br>cộ vĩnh viễn) | gười<br>á nhân (Chết và | ~ .   |
| CÁC QUYỂ<br>1. Phần 1: Bảo hiá<br>2. Phần 2: Bảo hi<br>thương tật toàn l<br>3. Phần 3: Bảo hi               | N L <b>ợi BÀO HIỂM</b><br>ểm tai nạn con nạ<br>ểm sinh mạng ca<br>cộ vĩnh viễn) | gười<br>á nhân (Chết và | ~ .   |
| CÁC QUYẾ<br>1. Phần 1: Bào hiớ<br>2. Phần 2: Bào hi<br>thương tật toàn l<br>3. Phần 3: Bào hi<br>phẫu thuật | N L <b>ợi BÀO HIỂM</b><br>ểm tai nạn con nạ<br>ểm sinh mạng ca<br>cộ vĩnh viễn) | gười<br>á nhân (Chết và | ~ · · |