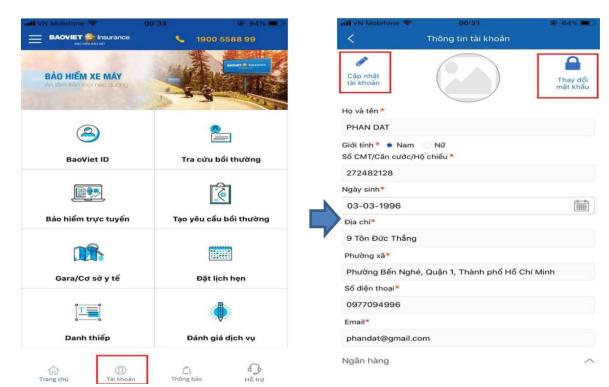

## 6. Change Password

| Select "Tài khoản" (Account) to |
|---------------------------------|
| update your account.            |