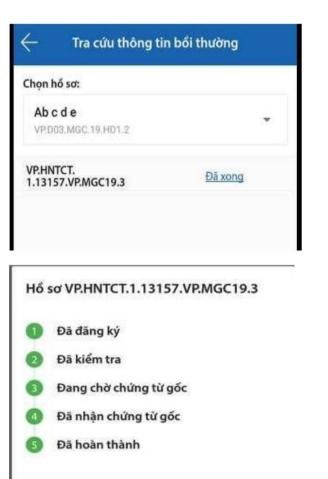

| IN Mobifone    | ♥ 01:09                      | 61% |
|----------------|------------------------------|-----|
| <              | Tra cứu thông tin bồi thường |     |
| Người được bảo | o hiểm                       |     |
| PHAN DAT       |                              |     |
| Số thẻ         |                              |     |
| MAX.HCM.D3     | 39.MGC.19.HD22.1832          |     |

| PHAN DA | c bảo hiểm<br>T   |                          | • |
|---------|-------------------|--------------------------|---|
| ố thẻ   |                   |                          |   |
| MAX.HCI | M.D39.MGC.19.HD22 | 2.1832                   |   |
|         |                   |                          |   |
|         |                   |                          |   |
|         |                   |                          |   |
|         |                   |                          |   |
|         |                   |                          | - |
|         |                   | N DAT<br>GC.19.HD22.1832 |   |
|         |                   |                          |   |
|         |                   |                          |   |
|         | Hủy               | Chọn                     |   |
|         |                   |                          |   |
|         |                   |                          |   |
|         |                   |                          |   |
|         |                   |                          |   |
|         |                   |                          |   |

Go to **Claim settlement**, select product group:

Select Contract Number/Card number to view.

App displays each claim records with settlement status.

Click on status of each claim for more detail.

ĐÔNG CHI TIẾT

| Hổ sơ:                     | VP.HNTCT.1.13157.VP.MGC19.3 |
|----------------------------|-----------------------------|
| Trạng thái:                | Đã xong                     |
| Người YC bối thường:       |                             |
| Ngày YC bối thường:        | 08/01/2019                  |
| Số tiền YC bối thường:     | 3,000,000 VND               |
| Số tiền Bảo hiểm thanh toá | n: 3,000,000 VND            |
| Phương thức thanh toán:    | Chuyển khoản                |
| Chi tiết bổi thường:       |                             |
| 2                          |                             |
| Người được BH:             | Abcde                       |
| Số thẻ:                    | VP.D03.MGC.19.HD1.2         |
| Ngày bị bệnh/Tai nạn:      | 08/01/2019                  |
| Khám điểu trị tại:         | Bệnh viện Hoài An           |
| Chuẩn đoán:                |                             |
| Hình thức điểu trị:        | Điều trị ngoại trú          |
| Thời gian:                 | 08/01/2019 đến -            |
| Người thụ hưởng:           |                             |
| Ngân hàng:                 |                             |
| Chỉ nhánh:                 |                             |
| Số tài khoản:              |                             |
| Bộ chứng từ:               |                             |

Click on Claim number for more detail.