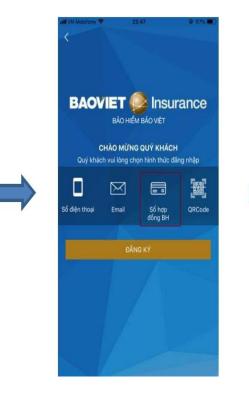

### 2. Log in by certificate number

App display after successful installation. Select "Đăng nhập ngay" (Log in now) Choose your log in method. Select "Đăng ký" (Sign- up) with "Số hợp đồng BH" (Contract number) "Số hợp đồng" (Contract Number) & "Mật khẩu" (Password): will be sent to your email. In case there is no email, Bao viet will send via phone message.