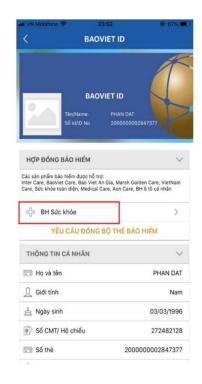

**Step 3:** Fill out the required information Password: can be used for next logins (password can be changed later).

**Step 4:** App display when login successfully. Select "Baoviet ID". **Step 5:** Select "BH Sức khỏe" (Healthcare Product)

**Step 6:** Select "GKS/CMT" (Birth certificate/ID) to upload your birth certificate/ID within 2 days from the date of activation. Physical birth certificate/ID card is no longer required when using Baoviet Insurance's direct-billing service.