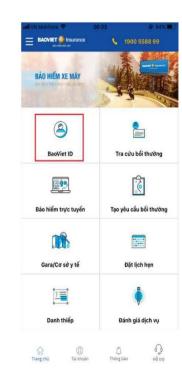

**Step 3:** Fill out the required information Password: can be used for next logins (password can be changed later).

**Step 4:** App display when login successfully. Select "Baoviet ID". **Step 5:** Select "BH Sức khỏe" (Healthcare Product)

# 1. E- Direct Billing Card

Select "BaoViet ID"

Select "BH Sức khỏe" (Healthcare Product)

Both sides of card can be viewed. You can present this e-card to hospital/medical clinics.