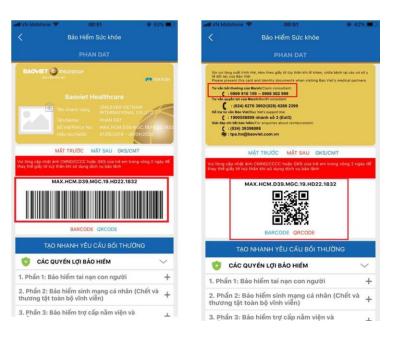

# 1. E- Direct Billing Card

Select "BaoViet ID"

Select "BH Sức khỏe" (Healthcare Product)

Both sides of card can be viewed. You can present this e-card to hospital/medical clinics.