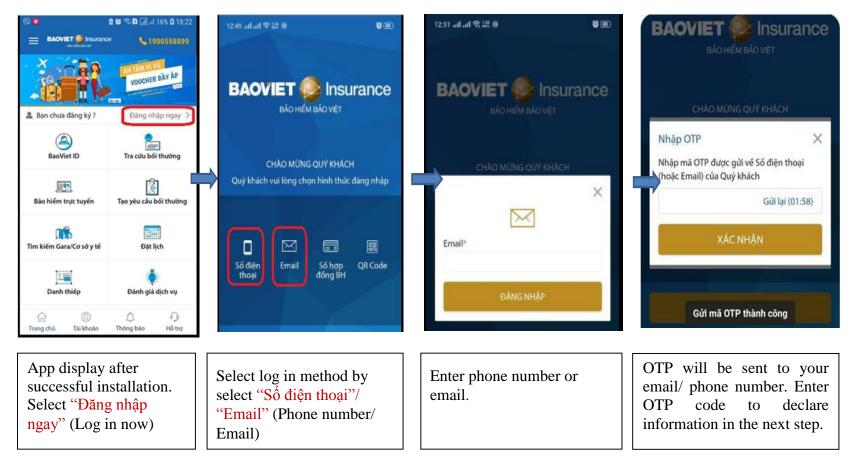

VIẾT BÀI ĐÁNH GIÁ

Thông tin liên hệ của nhà phát triển ~

5

Q :

**Step 2:** You can choose either 1 of 4 login methods as below:

1. Login by phone number/email of Policyholder.

### 2. Log in by certificate number

App display after successful installation. Select "Đăng nhập ngay" (Log in now) Choose your log in method. Select "Đăng ký" (Sign- up) with "Số hợp đồng BH" (Contract number) "Số hợp đồng" (Contract Number) & "Mật khẩu" (Password): will be sent to your email. In case there is no email, Bao viet will send via phone message.

**Step 3:** Fill out the required information Password: can be used for next logins (password can be changed later).

**Step 4:** App display when login successfully. Select "Baoviet ID". **Step 5:** Select "BH Sức khỏe" (Healthcare Product)