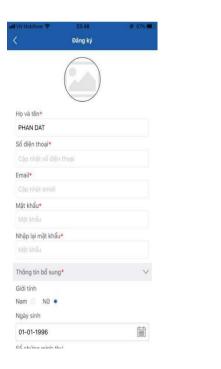

**Step 3:** Fill out the required information Password: can be used for next logins (password can be changed later).

**Step 4:** App display when login successfully. Select "Baoviet ID". **Step 5:** Select "BH Sức khỏe" (Healthcare Product)