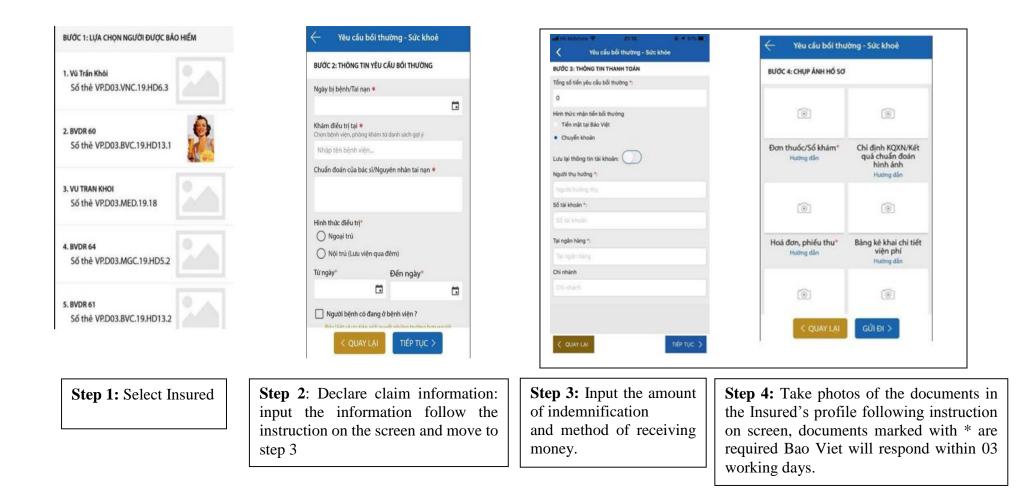

# 5. Create Claim Request Online

Danh thiếp

0

Tài khoản

fr Trang chủ Đánh giá dịch vụ

C Thông bảo 0

Hỗ trợ

Hãy chọn một mục bên dưới