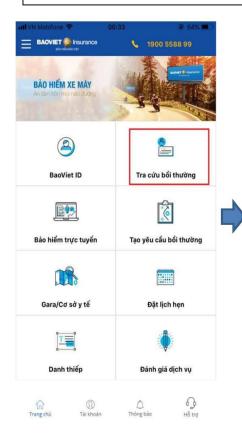

# 4. View status of claim settlement process.

If you want to view status of your claim settlement process, select "Tra cứu bồi thường" (View claim settlement process)

SỨC KHỎE Tra cứu bối thường Bảo hiểm Sức khỏe Since your contract and other family's member contract are synchronized in one app, you can also view status of claim settlement process of other family members.