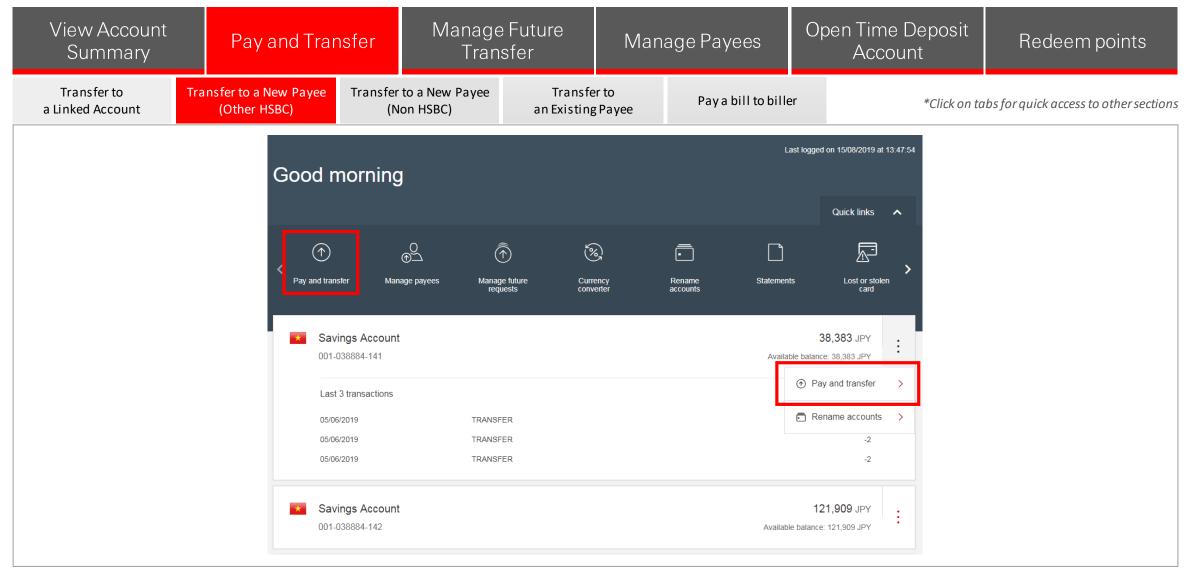

Step 1 Log on to Online banking.

Once logged in, click on "**Pay and Transfer**" on the Quick links menu at the top or at the side of the account you want to make a transfer from as shown.

| View Account<br>Summary         | Pay and Trar                                           | nsfer | Manage<br>Trans            |                                      |                |                            | Open Time Deposi <sup>.</sup><br>Account |              | Redeem points                          |
|---------------------------------|--------------------------------------------------------|-------|----------------------------|--------------------------------------|----------------|----------------------------|------------------------------------------|--------------|----------------------------------------|
| Transfer to<br>a Linked Account | Transfer to a New Payee<br>(Other HSBC)                |       | to a New Payee<br>on HSBC) | Transfe<br>an Existing               |                | Pay a bill to bill         | er                                       | *Click on to | abs for quick access to other sections |
|                                 | PAY AND TRANSFER                                       |       |                            |                                      |                |                            |                                          |              |                                        |
|                                 | New paymer<br>From here, you can move money to<br>From |       |                            |                                      | whether at hom | e or overseas. You can als | o send money to o                        | ompanies.    |                                        |
|                                 | Account                                                |       | 001                        | Irrent Accou<br>1-<br>ble balance VN |                |                            | 469,250,5                                | 24           |                                        |

- 1. In the "From" section, select an account you want to use to transfer money from.
- 2. In the "To" section, select option "New payment to a person" option.

| View Account<br>Summary            | Pay and Trar                          | nsfer | Manage<br>Tran              |                        | Manage Payees |                                         | -           | Time Deposit<br>Account | Redeem points                         |
|------------------------------------|---------------------------------------|-------|-----------------------------|------------------------|---------------|-----------------------------------------|-------------|-------------------------|---------------------------------------|
| Transfer to Tr<br>a Linked Account | ansfer to a New Payee<br>(Other HSBC) |       | to a New Payee<br>Ion HSBC) | Transfe<br>an Existing |               | Pay a bill to bill                      | er          | *Click on ta            | bs for quick access to other sections |
| To<br>Select an op                 | tion                                  |       | Transfer b                  |                        |               | <b>you've paid b</b><br>ounts or send m |             | omeone                  | >                                     |
|                                    |                                       |       |                             |                        | -             | e first time. You'l                     | l need thei | ir bank                 | >                                     |