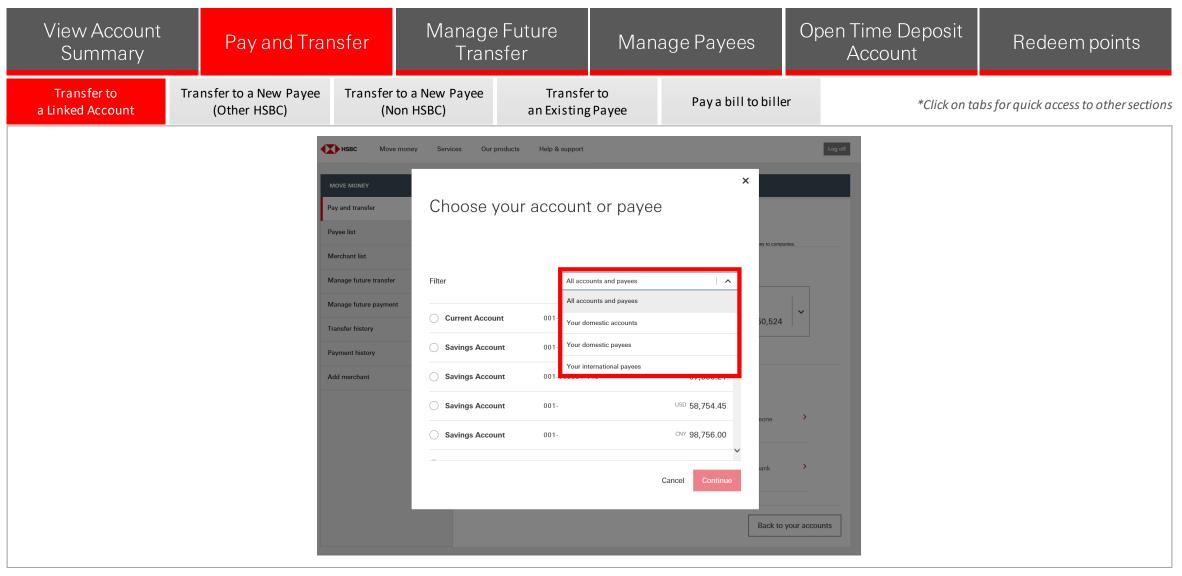

1. In the "From" section, select an account you want to use to transfer money from.

2. In the "To" section, select option "Your accounts or someone you've paid before" option.

- 1. A "**Choose your account or payee**" pop-up will show showing the existing payees and linked accounts. You may filter the list from the dropdown at the upper-right as necessary.
- 2. Select a linked account to transfer money to by clicking on the **radio button** as shown.
- 3. Click "Continue" to proceed.

- 1. A "Choose your account or payee" pop-up will show showing the existing payees and linked accounts. You may filter the list from the dropdown at the upper-right as necessary.
- 2. Select a linked account to transfer money to by clicking on the **radio button** as shown.
- 3. Click "Continue" to proceed.

- 1. A "**Choose your account or payee**" pop-up will show showing the existing payees and linked accounts. You may filter the list from the dropdown at the upper-right as necessary.
- 2. Select a linked account to transfer money to by clicking on the **radio button** as shown.
- 3. Click "Continue" to proceed.