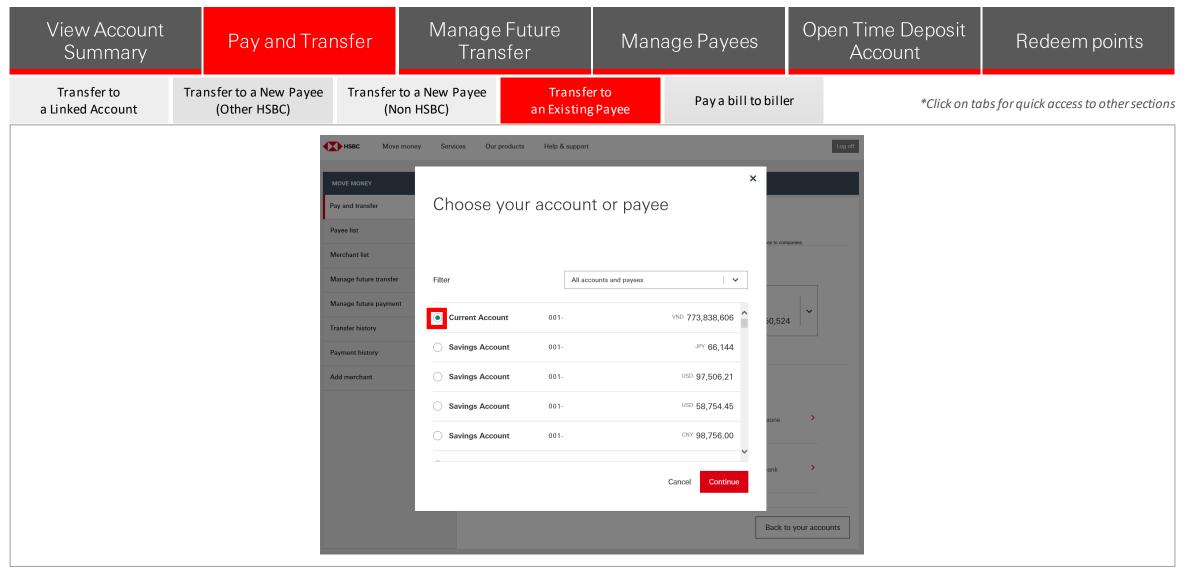

1. In the "From" section, select an account you want to use to transfer money from.

2. In the "To" section, select option "Your accounts or someone you've paid before" option.

- 1. A "**Choose your account or payee**" pop-up will show showing the existing payees and linked accounts. You may filter the list from the dropdown at the upper-right as necessary.
- 2. Select a linked account to transfer money to by clicking on the **radio button** as shown.
- 3. Click "Continue" to proceed.

- 1. A "Choose your account or payee" pop-up will show showing the existing payees and linked accounts. You may filter the list from the dropdown at the upper-right as necessary.
- 2. Select a linked account to transfer money to by clicking on the **radio button** as shown.
- 3. Click "Continue" to proceed.

- 1. A "**Choose your account or payee**" pop-up will show showing the existing payees and linked accounts. You may filter the list from the dropdown at the upper-right as necessary.
- 2. Select a linked account to transfer money to by clicking on the **radio button** as shown.
- 3. Click "Continue" to proceed.