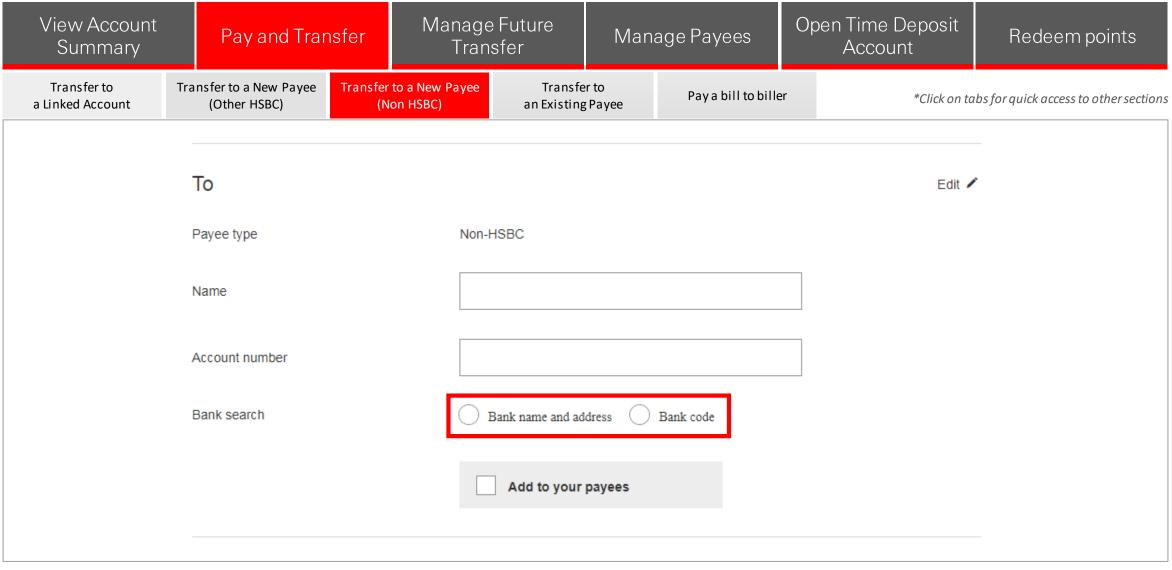

2. In the Bank Search option locate the Bank by selecting either **Bank name and address** or **Bank code** radio button.

Notes:

- If you select the "Bank name and address" option, you will have a drop-down menu showing the different local banks in Vietnam.
- If you select the "**Bank code**" option, you will be prompted to input the bank code of the bank. If you don't know the code, you can also click on bank search which will open a list of Vietnam Bank Codes.

Back to Selection 
 Previous 
 Next

Notes:

- If you select the "Bank name and address" option, you will have a drop-down menu showing the different local banks in Vietnam.
- If you select the "**Bank code**" option, you will be prompted to input the bank code of the bank. If you don't know the code, you can also click on bank search which will open a list of Vietnam Bank Codes.