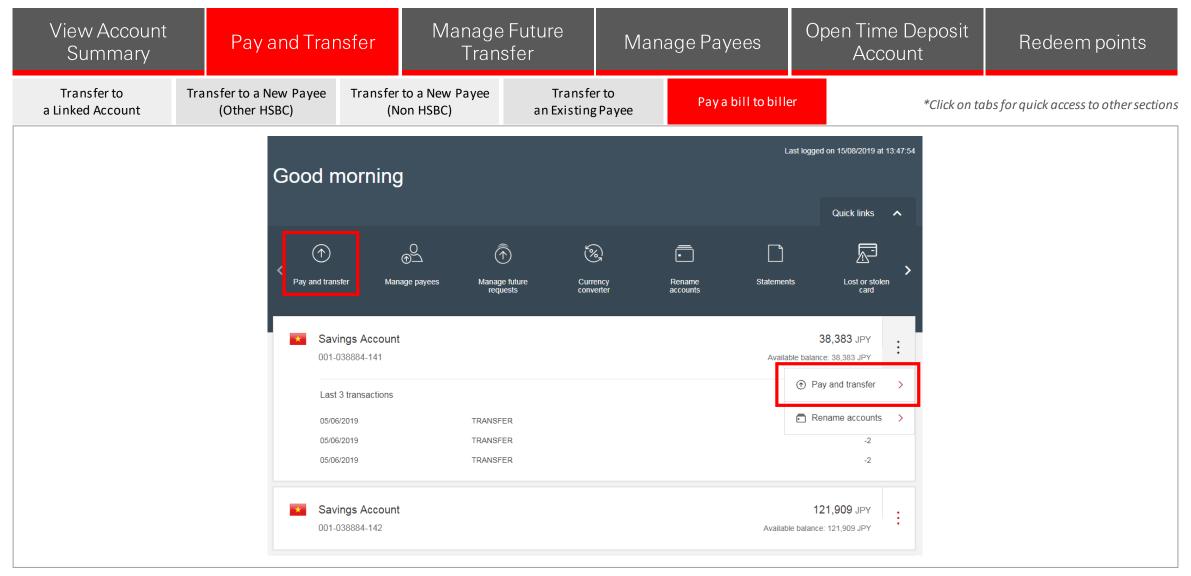

# Pay and Transfer

# **Pay and Transfer**

This guide provides guideline for users on how to Transfer Money to Other Accounts with our new Personal Online Banking.

Please select the instruction that you would like to view.

Step 1 Log on to Online Banking.

Once logged in, click on "**Pay and Transfer**" on the Quick links menu at the top or at the side of the account you want to make a transfer from as shown.

| View Account<br>Summary         | Pay and Tra                                       | ansfer                                                           | Manage<br>Tran |                                      | Man            | age Payees                  | -            | Time Deposit<br>Account | Redeem points |  |
|---------------------------------|---------------------------------------------------|------------------------------------------------------------------|----------------|--------------------------------------|----------------|-----------------------------|--------------|-------------------------|---------------|--|
| Transfer to<br>a Linked Account | Transfer to a New Payee<br>(Other HSBC)           | Pava nul to nuler *Click on table for avials appage to other app |                |                                      |                |                             |              |                         |               |  |
|                                 | PAY AND TRANSFER                                  |                                                                  |                |                                      |                |                             |              |                         |               |  |
|                                 | New payme<br>From here, you can move mone<br>From |                                                                  |                |                                      | whether at hom | e or overseas. You can also | o send money | y to companies.         |               |  |
|                                 | Account                                           |                                                                  | 00             | Irrent Accou<br>1-<br>ble balance VN |                |                             | 469,250      | 0,524                   |               |  |