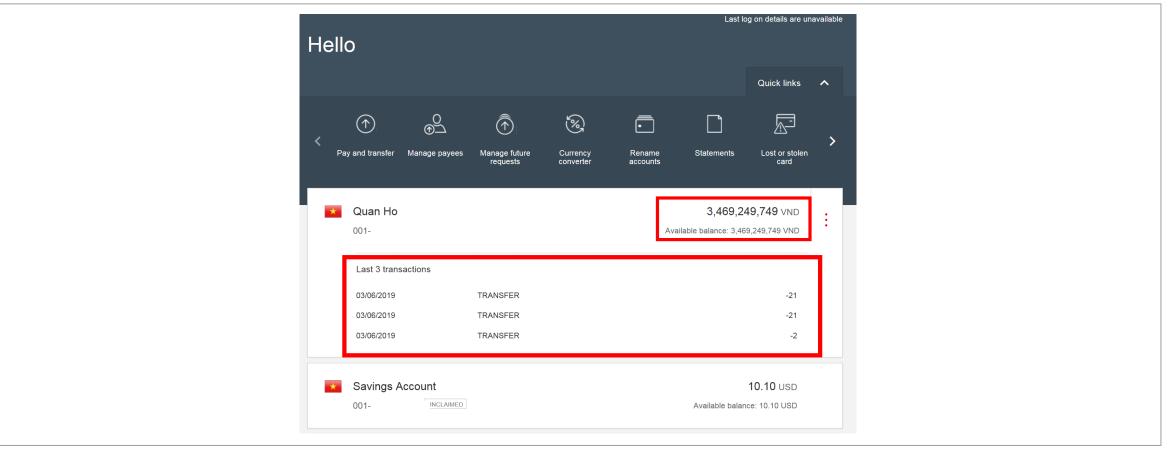

### Step 2

Once logged in, navigate through the page to view and the account and its transaction history.