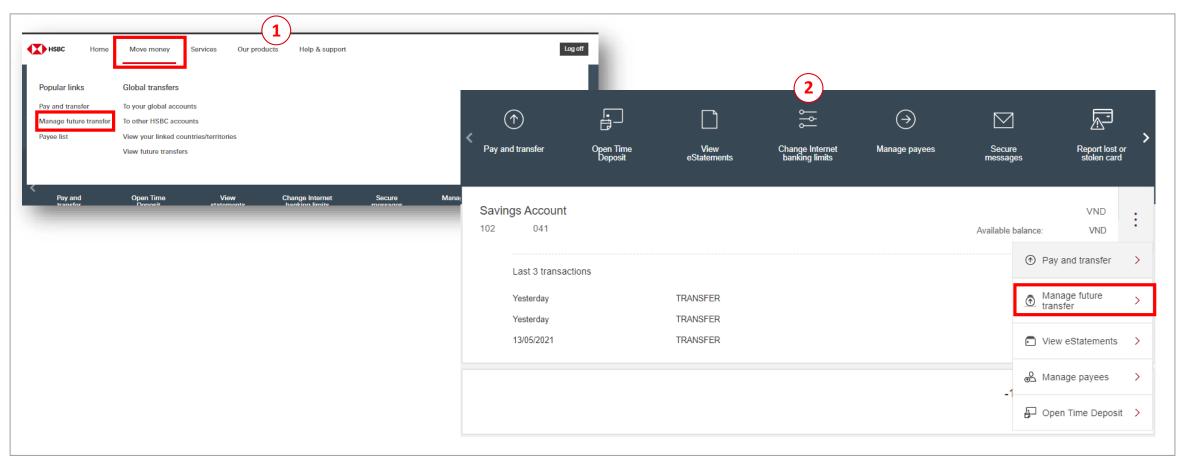

| Pay another bill                      |

- 1. Review the details of the bill payment. You may edit it if needed by clicking on the "Edit" option as shown.
- 2. Click "Confirm" to proceed.

# Manage Future Transfer







Step 1 Log on to Online banking.

| View Account<br>Summary | Pay and Transfer | Manage Future<br>Transfer | Manage Payees | Open Time Deposit<br>Account | Redeem points |
|-------------------------|------------------|---------------------------|---------------|------------------------------|---------------|
|-------------------------|------------------|---------------------------|---------------|------------------------------|---------------|



## Step 2

From the Move Money links on the top of the page, click on Manage Future Transfer or

From the i button on the right of the page, click on **Manage Future Transfer** 

| View Account<br>Summary | Pay and Transfer | Manage Future<br>Transfer | Manage Payees | Open Time Deposit<br>Account | Redeem points |
|-------------------------|------------------|---------------------------|---------------|------------------------------|---------------|
|-------------------------|------------------|---------------------------|---------------|------------------------------|---------------|

| MOVE MONEY              | FUTURE DATED REQUESTS                                                                 |                                                                        |