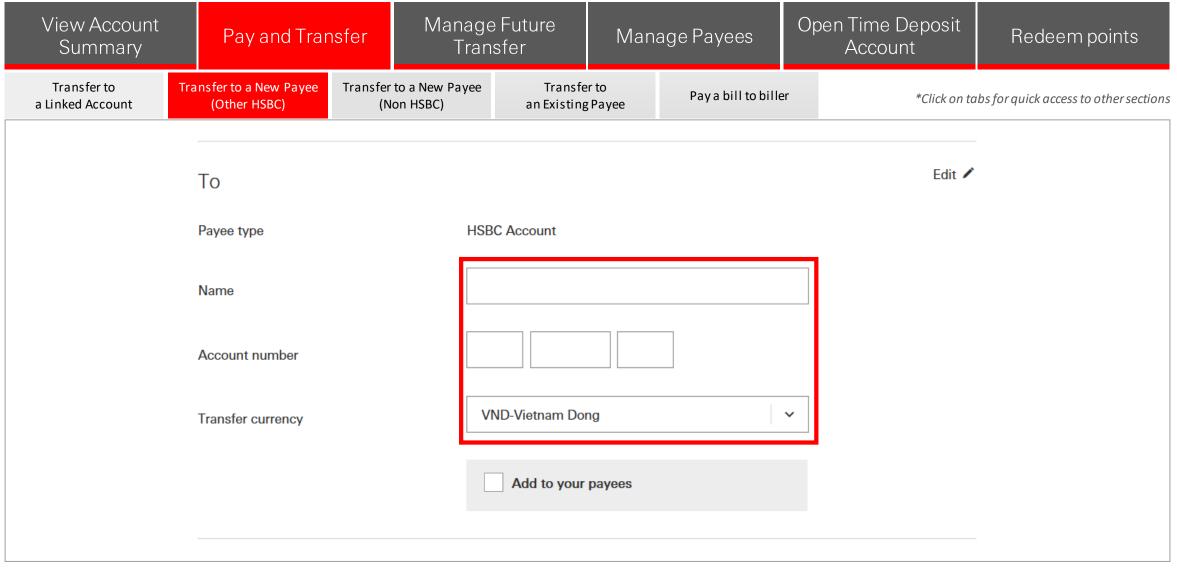

1. In the "**To**" section, enter the beneficiary account details: *Name, Account Number* and *Currency (for foreign currency transfers)*. Make sure details entered are correct and is an HSBC account, otherwise, transaction will not proceed.

2. In the "Details" section, enter the amount and transfer narrative (if necessary).

Note: You have the option to save the payee information by putting a check on "Add to your payees" for future transfers.