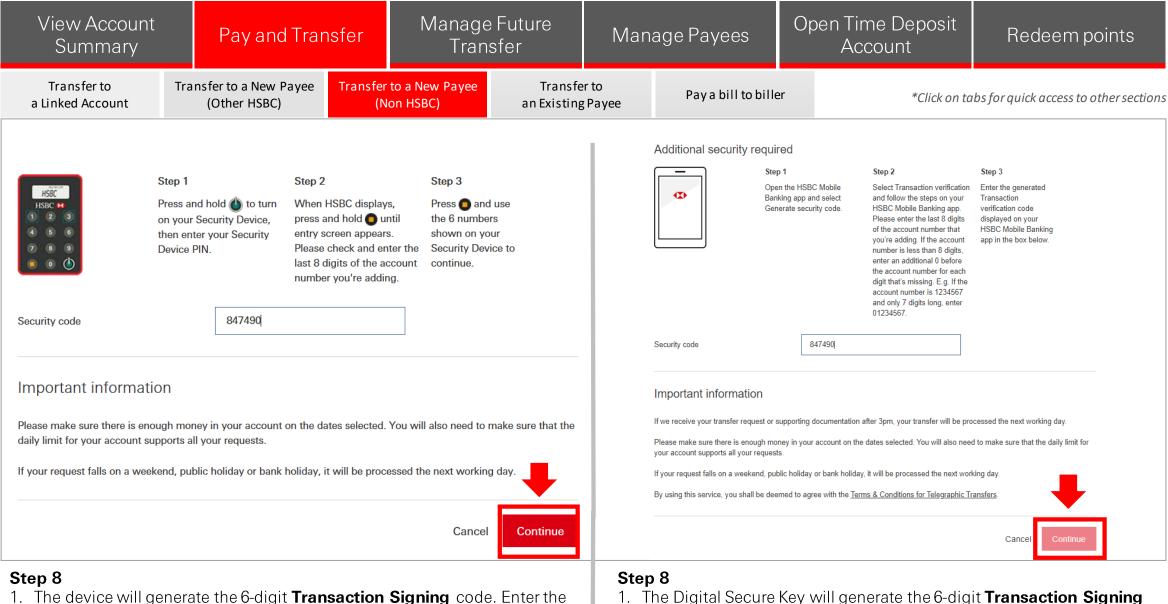

| View Account<br>Summary                         | t Pay an                                                                                                   | d Transfer                                                                                                                                                        | Manage<br>Trans                         |                        | Mana        | ige Payees                     |                                                | Time Deposit<br>Account                                                                                                                                                                                                                                                                                                                                                                                                | Redeem points                                                                                                                          |
|-------------------------------------------------|------------------------------------------------------------------------------------------------------------|-------------------------------------------------------------------------------------------------------------------------------------------------------------------|-----------------------------------------|------------------------|-------------|--------------------------------|------------------------------------------------|------------------------------------------------------------------------------------------------------------------------------------------------------------------------------------------------------------------------------------------------------------------------------------------------------------------------------------------------------------------------------------------------------------------------|----------------------------------------------------------------------------------------------------------------------------------------|
| Transfer to<br>a Linked Account                 | Transfer to a New<br>(Other HSBC                                                                           |                                                                                                                                                                   | to a New Payee<br>on HSBC)              | Transfe<br>an Existing |             | Pay a bill to bill             | er                                             | *Click on tal                                                                                                                                                                                                                                                                                                                                                                                                          | bs for quick access to other sections                                                                                                  |
| ✤ For custom                                    | er using the pl                                                                                            | hysical secur                                                                                                                                                     | ity device                              |                        | ✤ <u>Fo</u> | r customer us                  | sing the                                       | Digital Secure                                                                                                                                                                                                                                                                                                                                                                                                         | Key                                                                                                                                    |
| Additional security rec                         | quired                                                                                                     |                                                                                                                                                                   |                                         |                        | Addition    | al security required           |                                                |                                                                                                                                                                                                                                                                                                                                                                                                                        |                                                                                                                                        |
| HSBC H<br>HSBC M<br>1 2 3<br>4 5 6              | Step 1<br>Press and hold () to turn<br>on your Security Device,<br>then enter your Security<br>Device PIN. | Step 2<br>When HSBC displays,<br>press and hold () until<br>entry screen appears.<br>Please check and enter<br>last 8 digits of the acco<br>number you're adding. | shown on your<br>the Security Device to |                        |             | Banking a                      | HSBC Mobile<br>pp and select<br>security code. | Step 2<br>Select Transaction verification<br>and follow the steps on your<br>HSBC Mobile Banking app.<br>Please enter the last 8 digits<br>of the account number that<br>you're adding. If the account<br>number is less than 8 digits,<br>enter an additional 0 before<br>the account number for each<br>digit that's missing. E.g. If the<br>account number is 1234567<br>and only 7 digits long, enter<br>01234567. | Step 3<br>Enter the generated<br>Transaction<br>verification code<br>displayed on your<br>HSBC Mobile Banking<br>app in the box below. |
| Step 6<br>1. Press and hold<br>Device PIN numl  |                                                                                                            | Security Device                                                                                                                                                   | then enter you                          | ır Security            |             | he HSBC Mobile                 |                                                |                                                                                                                                                                                                                                                                                                                                                                                                                        | enerate security code"                                                                                                                 |
| <ol> <li>2. When the device appears.</li> </ol> |                                                                                                            | " <b>HSBC</b> ", press                                                                                                                                            | 🗩 until the en                          |                        |             | "Transaction ve<br>Banking app | erification                                    |                                                                                                                                                                                                                                                                                                                                                                                                                        | low the step on HSBC                                                                                                                   |

| View Account<br>Summary                                                                                                                                                                                                                                                                                                                                                                                                                                                                                                                                                                                                                                                                                                                                                                                                                                                                                                                                                                                                                                                                                                                                                                                                                                                                                                                                                                                                                                                                                                                                                                                                                                                                                                                                                                                                                                                                                                                                                                                                                                                                                                        | Pay and Trans                                                                                          | sfer Manage<br>Tran                                                                                              |                        | Mana                              | ge Payees            | Open Time Deposit<br>Account                                                                                                                                                                                                                                                                                                                                                                                                                                                             | Redeem points                                                                                         |
|--------------------------------------------------------------------------------------------------------------------------------------------------------------------------------------------------------------------------------------------------------------------------------------------------------------------------------------------------------------------------------------------------------------------------------------------------------------------------------------------------------------------------------------------------------------------------------------------------------------------------------------------------------------------------------------------------------------------------------------------------------------------------------------------------------------------------------------------------------------------------------------------------------------------------------------------------------------------------------------------------------------------------------------------------------------------------------------------------------------------------------------------------------------------------------------------------------------------------------------------------------------------------------------------------------------------------------------------------------------------------------------------------------------------------------------------------------------------------------------------------------------------------------------------------------------------------------------------------------------------------------------------------------------------------------------------------------------------------------------------------------------------------------------------------------------------------------------------------------------------------------------------------------------------------------------------------------------------------------------------------------------------------------------------------------------------------------------------------------------------------------|--------------------------------------------------------------------------------------------------------|------------------------------------------------------------------------------------------------------------------|------------------------|-----------------------------------|----------------------|------------------------------------------------------------------------------------------------------------------------------------------------------------------------------------------------------------------------------------------------------------------------------------------------------------------------------------------------------------------------------------------------------------------------------------------------------------------------------------------|-------------------------------------------------------------------------------------------------------|
| Transfer to Transf | ransfer to a New Payee<br>(Other HSBC)                                                                 | Transfer to a New Payee<br>(Non HSBC)                                                                            | Transfe<br>an Existing |                                   | Pay a bill to bille  | r *Click on ta                                                                                                                                                                                                                                                                                                                                                                                                                                                                           | bs for quick access to other sections                                                                 |
| ✤ For customer u                                                                                                                                                                                                                                                                                                                                                                                                                                                                                                                                                                                                                                                                                                                                                                                                                                                                                                                                                                                                                                                                                                                                                                                                                                                                                                                                                                                                                                                                                                                                                                                                                                                                                                                                                                                                                                                                                                                                                                                                                                                                                                               | using the physical                                                                                     | l security device                                                                                                |                        | * <u>F</u> (                      | or customer u        | sing the Digital Secure                                                                                                                                                                                                                                                                                                                                                                                                                                                                  | <u>ке</u> у                                                                                           |
| Additional security require                                                                                                                                                                                                                                                                                                                                                                                                                                                                                                                                                                                                                                                                                                                                                                                                                                                                                                                                                                                                                                                                                                                                                                                                                                                                                                                                                                                                                                                                                                                                                                                                                                                                                                                                                                                                                                                                                                                                                                                                                                                                                                    | d                                                                                                      |                                                                                                                  |                        | Additiona                         | al security required |                                                                                                                                                                                                                                                                                                                                                                                                                                                                                          |                                                                                                       |
| 1 2 3 on you                                                                                                                                                                                                                                                                                                                                                                                                                                                                                                                                                                                                                                                                                                                                                                                                                                                                                                                                                                                                                                                                                                                                                                                                                                                                                                                                                                                                                                                                                                                                                                                                                                                                                                                                                                                                                                                                                                                                                                                                                                                                                                                   | and hold () to turn<br>Ir Security Device,<br>Inter your Security<br>PIN.<br>Hease che<br>last 8 digit | Step 3<br>AC displays,<br>hold • until<br>en appears.<br>ack and enter the<br>is of the account<br>bu're adding. |                        | Security code                     | Banking ap           | Step 2<br>Select Transaction verification<br>and select<br>ecurity code.<br>Select Transaction verification<br>and follow the steps on your<br>HSBC Mobile Banking app.<br>Please enter the last 8 digits<br>of the account number that<br>you're adding. If the account<br>number is less than 8 digits,<br>enter an additional 0 before<br>the account number for each<br>digit that's missing. E.g. If the<br>account number is 1234567<br>and only 7 digits long, enter<br>01234567. | Transaction<br>verification code<br>displayed on your<br>HSBC Mobile Banking<br>app in the box below. |
| <ul> <li>Step 6</li> <li>1. Press and hold 1 to the device PIN number.</li> <li>2. When the device scribble appears.</li> </ul>                                                                                                                                                                                                                                                                                                                                                                                                                                                                                                                                                                                                                                                                                                                                                                                                                                                                                                                                                                                                                                                                                                                                                                                                                                                                                                                                                                                                                                                                                                                                                                                                                                                                                                                                                                                                                                                                                                                                                                                                |                                                                                                        | -                                                                                                                | ntry screen            | Step 6<br>1. Open th<br>2. Select |                      | Banking app and select "G<br>erification" option and fo<br>• Bac                                                                                                                                                                                                                                                                                                                                                                                                                         |                                                                                                       |

| View Accoun<br>Summary                               | t Pay ar                                                                                                    | nd Transfer                                                                                                                                                    | Manage<br>Trans                                        |                        | Mana                                       | ige Payees                                                                                   |                                                | Time Deposit<br>Account                                                                                                                                                                                                                                                                                                                                                                                                | Redeem points                                                                                                                          |
|------------------------------------------------------|-------------------------------------------------------------------------------------------------------------|----------------------------------------------------------------------------------------------------------------------------------------------------------------|--------------------------------------------------------|------------------------|--------------------------------------------|----------------------------------------------------------------------------------------------|------------------------------------------------|------------------------------------------------------------------------------------------------------------------------------------------------------------------------------------------------------------------------------------------------------------------------------------------------------------------------------------------------------------------------------------------------------------------------|----------------------------------------------------------------------------------------------------------------------------------------|
| Transfer to<br>a Linked Account                      | Transfer to a New<br>(Other HSB0                                                                            |                                                                                                                                                                | r to a New Payee<br>Ion HSBC)                          | Transfe<br>an Existing |                                            | Pay a bill to bill                                                                           | er                                             | *Click on tai                                                                                                                                                                                                                                                                                                                                                                                                          | bs for quick access to other sections                                                                                                  |
| ✤ For custom                                         | <u>ner using the p</u>                                                                                      | hysical secur                                                                                                                                                  | <u>ity device</u>                                      |                        | ♦ <u>Fo</u>                                | or customer us                                                                               | sing the                                       | Digital Secure                                                                                                                                                                                                                                                                                                                                                                                                         | Key                                                                                                                                    |
| Additional security re                               | equired                                                                                                     |                                                                                                                                                                |                                                        |                        | Addition                                   | al security required                                                                         |                                                |                                                                                                                                                                                                                                                                                                                                                                                                                        |                                                                                                                                        |
| HSBC H<br>HSBC H<br>1 2 3<br>4 5 6<br>7 8 9<br>0 0 0 | Step 1<br>Press and hold (a) to turn<br>on your Security Device,<br>then enter your Security<br>Device PIN. | Step 2<br>When HSBC displays,<br>press and hold () unti<br>entry screen appears.<br>Please check and ente<br>last 8 digits of the acco<br>number you're adding | shown on your<br>r the Security Device to<br>continue. |                        |                                            | Banking a                                                                                    | HSBC Mobile<br>pp and select<br>security code. | Step 2<br>Select Transaction verification<br>and follow the steps on your<br>HSBC Mobile Banking app.<br>Please enter the last 8 digits<br>of the account number that<br>you're adding. If the account<br>number is less than 8 digits,<br>enter an additional 0 before<br>the account number for each<br>digit that's missing. E.g. If the<br>account number is 1234567<br>and only 7 digits long, enter<br>01234567. | Step 3<br>Enter the generated<br>Transaction<br>verification code<br>displayed on your<br>HSBC Mobile Banking<br>app in the box below. |
|                                                      |                                                                                                             | oer is 123456789<br>2345678, enter <b>"0</b>                                                                                                                   | 10, enter <b>"45678</b><br>2345678"                    | <b>910"</b> Into       | and press<br><b>"4567891(</b><br>• If ther | st 8 digits of the Be<br>"Authorise". (Exa<br><b>)"</b> into your HSBC<br>e are fewer than 8 | ample: Îf<br>Vietnam ap<br>digits, e.g.        | the account numb                                                                                                                                                                                                                                                                                                                                                                                                       |                                                                                                                                        |
|                                                      |                                                                                                             | .g. 120/40700L2,                                                                                                                                               |                                                        |                        | BLIC                                       |                                                                                              | ia nguies, t                                   | J A                                                                                                                                                                                                                                                                                                                                                                                                                    | to Selection 		 Previous Ne                                                                                                            |