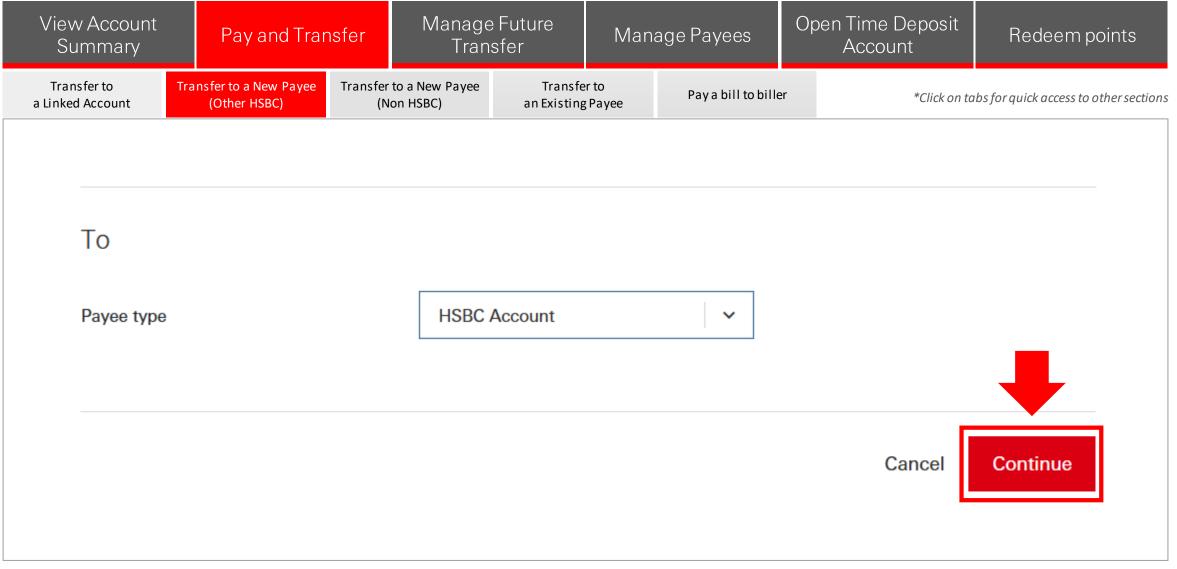

1. In the "From" section, select an account you want to use to transfer money from.

2. In the "To" section, select option "New payment to a person" option.

- 1. In the "To" section, select "HSBC Account" in the Payee type dropdown.
- 2. Click "Continue" to proceed.

- 1. In the "To" section, select "HSBC Account" in the Payee type dropdown.
- 2. Click "Continue" to proceed.

1. In the "**To**" section, enter the beneficiary account details: *Name, Account Number* and *Currency (for foreign currency transfers)*. Make sure details entered are correct and is an HSBC account, otherwise, transaction will not proceed.