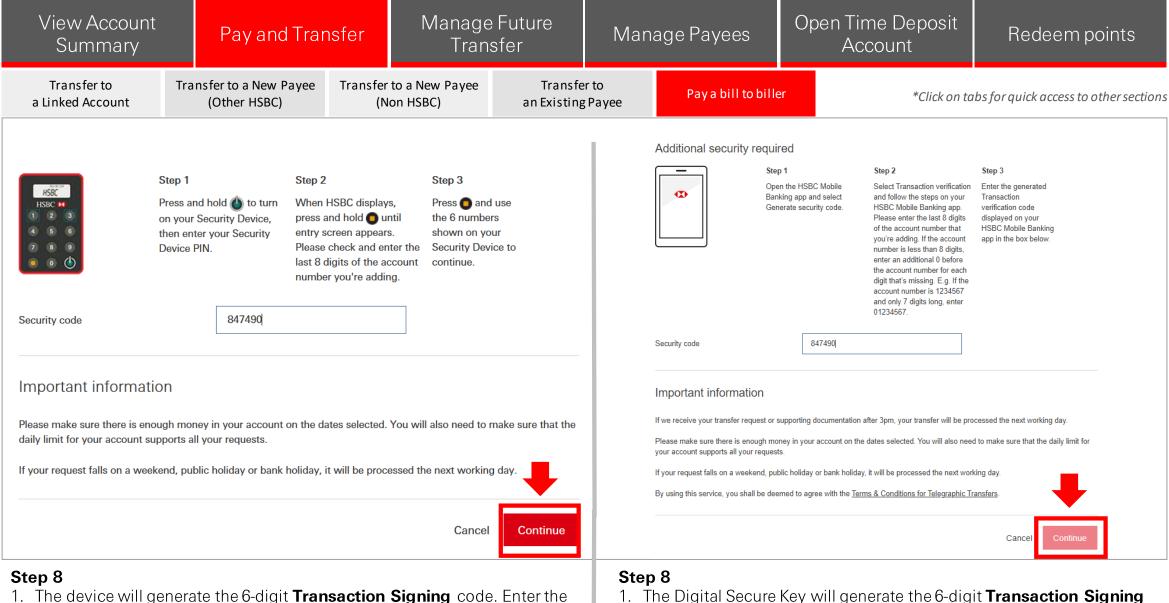

| View Account<br>Summary                         | t Pay an                                                                                                   | d Transfer                                                                                                                                                        | Manage<br>Trans                         |                        | Mana        | ige Payees                     |                                                | Time Deposit<br>Account                                                                                                                                                                                                                                                                                                                                                                                                | Redeem points                                                                                                                          |
|-------------------------------------------------|------------------------------------------------------------------------------------------------------------|-------------------------------------------------------------------------------------------------------------------------------------------------------------------|-----------------------------------------|------------------------|-------------|--------------------------------|------------------------------------------------|------------------------------------------------------------------------------------------------------------------------------------------------------------------------------------------------------------------------------------------------------------------------------------------------------------------------------------------------------------------------------------------------------------------------|----------------------------------------------------------------------------------------------------------------------------------------|
| Transfer to<br>a Linked Account                 | Transfer to a New<br>(Other HSBC                                                                           |                                                                                                                                                                   | to a New Payee<br>on HSBC)              | Transfe<br>an Existing |             | Pay a bill to bill             | er                                             | *Click on tal                                                                                                                                                                                                                                                                                                                                                                                                          | bs for quick access to other sections                                                                                                  |
| ✤ For custom                                    | er using the pl                                                                                            | hysical secur                                                                                                                                                     | ity device                              |                        | ✤ <u>Fo</u> | r customer us                  | sing the                                       | Digital Secure                                                                                                                                                                                                                                                                                                                                                                                                         | Key                                                                                                                                    |
| Additional security rec                         | quired                                                                                                     |                                                                                                                                                                   |                                         |                        | Addition    | al security required           |                                                |                                                                                                                                                                                                                                                                                                                                                                                                                        |                                                                                                                                        |
| HSBC H<br>HSBC M<br>1 2 3<br>4 5 6              | Step 1<br>Press and hold () to turn<br>on your Security Device,<br>then enter your Security<br>Device PIN. | Step 2<br>When HSBC displays,<br>press and hold () until<br>entry screen appears.<br>Please check and enter<br>last 8 digits of the acco<br>number you're adding. | shown on your<br>the Security Device to |                        |             | Banking a                      | HSBC Mobile<br>pp and select<br>security code. | Step 2<br>Select Transaction verification<br>and follow the steps on your<br>HSBC Mobile Banking app.<br>Please enter the last 8 digits<br>of the account number that<br>you're adding. If the account<br>number is less than 8 digits,<br>enter an additional 0 before<br>the account number for each<br>digit that's missing. E.g. If the<br>account number is 1234567<br>and only 7 digits long, enter<br>01234567. | Step 3<br>Enter the generated<br>Transaction<br>verification code<br>displayed on your<br>HSBC Mobile Banking<br>app in the box below. |
| Step 6<br>1. Press and hold<br>Device PIN numl  |                                                                                                            | Security Device                                                                                                                                                   | then enter you                          | ır Security            |             | he HSBC Mobile                 |                                                |                                                                                                                                                                                                                                                                                                                                                                                                                        | enerate security code"                                                                                                                 |
| <ol> <li>2. When the device appears.</li> </ol> |                                                                                                            | " <b>HSBC</b> ", press                                                                                                                                            | 🗩 until the en                          |                        |             | "Transaction ve<br>Banking app | erification                                    |                                                                                                                                                                                                                                                                                                                                                                                                                        | low the step on HSBC                                                                                                                   |

| View Account<br>Summary                                                                                                                                                                                                                                                                                                                                                                                                                                                                                                                                                                                                                                                                                                                                                                                                                                                                                                                                                                                                                                                                                                                                                                                                                                                                                                                                                                                                                                                                                                                                                                                                                                                                                                                                                                                                                                                                                                                                                                                                                                                                                                        | Pay and Trans                                                                                          | sfer Manage<br>Tran                                                                                              |                        | Mana                              | ge Payees            | Open Time Deposit<br>Account                                                                                                                                                                                                                                                                                                                                                                                                                                                             | Redeem points                                                                                         |
|--------------------------------------------------------------------------------------------------------------------------------------------------------------------------------------------------------------------------------------------------------------------------------------------------------------------------------------------------------------------------------------------------------------------------------------------------------------------------------------------------------------------------------------------------------------------------------------------------------------------------------------------------------------------------------------------------------------------------------------------------------------------------------------------------------------------------------------------------------------------------------------------------------------------------------------------------------------------------------------------------------------------------------------------------------------------------------------------------------------------------------------------------------------------------------------------------------------------------------------------------------------------------------------------------------------------------------------------------------------------------------------------------------------------------------------------------------------------------------------------------------------------------------------------------------------------------------------------------------------------------------------------------------------------------------------------------------------------------------------------------------------------------------------------------------------------------------------------------------------------------------------------------------------------------------------------------------------------------------------------------------------------------------------------------------------------------------------------------------------------------------|--------------------------------------------------------------------------------------------------------|------------------------------------------------------------------------------------------------------------------|------------------------|-----------------------------------|----------------------|------------------------------------------------------------------------------------------------------------------------------------------------------------------------------------------------------------------------------------------------------------------------------------------------------------------------------------------------------------------------------------------------------------------------------------------------------------------------------------------|-------------------------------------------------------------------------------------------------------|
| Transfer to Transf | ransfer to a New Payee<br>(Other HSBC)                                                                 | Transfer to a New Payee<br>(Non HSBC)                                                                            | Transfe<br>an Existing |                                   | Pay a bill to bille  | r *Click on ta                                                                                                                                                                                                                                                                                                                                                                                                                                                                           | bs for quick access to other sections                                                                 |
| ✤ For customer u                                                                                                                                                                                                                                                                                                                                                                                                                                                                                                                                                                                                                                                                                                                                                                                                                                                                                                                                                                                                                                                                                                                                                                                                                                                                                                                                                                                                                                                                                                                                                                                                                                                                                                                                                                                                                                                                                                                                                                                                                                                                                                               | using the physical                                                                                     | l security device                                                                                                |                        | * <u>F</u> (                      | or customer u        | sing the Digital Secure                                                                                                                                                                                                                                                                                                                                                                                                                                                                  | <u>ке</u> у                                                                                           |
| Additional security require                                                                                                                                                                                                                                                                                                                                                                                                                                                                                                                                                                                                                                                                                                                                                                                                                                                                                                                                                                                                                                                                                                                                                                                                                                                                                                                                                                                                                                                                                                                                                                                                                                                                                                                                                                                                                                                                                                                                                                                                                                                                                                    | d                                                                                                      |                                                                                                                  |                        | Additiona                         | al security required |                                                                                                                                                                                                                                                                                                                                                                                                                                                                                          |                                                                                                       |
| 1 2 3 on you                                                                                                                                                                                                                                                                                                                                                                                                                                                                                                                                                                                                                                                                                                                                                                                                                                                                                                                                                                                                                                                                                                                                                                                                                                                                                                                                                                                                                                                                                                                                                                                                                                                                                                                                                                                                                                                                                                                                                                                                                                                                                                                   | and hold () to turn<br>Ir Security Device,<br>Inter your Security<br>PIN.<br>Hease che<br>last 8 digit | Step 3<br>AC displays,<br>hold • until<br>en appears.<br>ack and enter the<br>is of the account<br>bu're adding. |                        | Security code                     | Banking ap           | Step 2<br>Select Transaction verification<br>and select<br>ecurity code.<br>Select Transaction verification<br>and follow the steps on your<br>HSBC Mobile Banking app.<br>Please enter the last 8 digits<br>of the account number that<br>you're adding. If the account<br>number is less than 8 digits,<br>enter an additional 0 before<br>the account number for each<br>digit that's missing. E.g. If the<br>account number is 1234567<br>and only 7 digits long, enter<br>01234567. | Transaction<br>verification code<br>displayed on your<br>HSBC Mobile Banking<br>app in the box below. |
| <ul> <li>Step 6</li> <li>1. Press and hold 1 to the device PIN number.</li> <li>2. When the device scribble appears.</li> </ul>                                                                                                                                                                                                                                                                                                                                                                                                                                                                                                                                                                                                                                                                                                                                                                                                                                                                                                                                                                                                                                                                                                                                                                                                                                                                                                                                                                                                                                                                                                                                                                                                                                                                                                                                                                                                                                                                                                                                                                                                |                                                                                                        | -                                                                                                                | ntry screen            | Step 6<br>1. Open th<br>2. Select |                      | Banking app and select "G<br>erification" option and fo<br>• Bac                                                                                                                                                                                                                                                                                                                                                                                                                         |                                                                                                       |

| View Accoun<br>Summary                               | t Pay ar                                                                                                    | nd Transfer                                                                                                                                                    | Manage<br>Trans                                        |                        | Mana                                       | ige Payees                                                                                   |                                                | Time Deposit<br>Account                                                                                                                                                                                                                                                                                                                                                                                                | Redeem points                                                                                                                          |
|------------------------------------------------------|-------------------------------------------------------------------------------------------------------------|----------------------------------------------------------------------------------------------------------------------------------------------------------------|--------------------------------------------------------|------------------------|--------------------------------------------|----------------------------------------------------------------------------------------------|------------------------------------------------|------------------------------------------------------------------------------------------------------------------------------------------------------------------------------------------------------------------------------------------------------------------------------------------------------------------------------------------------------------------------------------------------------------------------|----------------------------------------------------------------------------------------------------------------------------------------|
| Transfer to<br>a Linked Account                      | Transfer to a New<br>(Other HSB0                                                                            |                                                                                                                                                                | r to a New Payee<br>Ion HSBC)                          | Transfe<br>an Existing |                                            | Pay a bill to bill                                                                           | er                                             | *Click on tai                                                                                                                                                                                                                                                                                                                                                                                                          | bs for quick access to other sections                                                                                                  |
| ✤ For custom                                         | <u>ner using the p</u>                                                                                      | hysical secur                                                                                                                                                  | <u>ity device</u>                                      |                        | ♦ <u>Fo</u>                                | or customer us                                                                               | sing the                                       | Digital Secure                                                                                                                                                                                                                                                                                                                                                                                                         | Key                                                                                                                                    |
| Additional security re                               | equired                                                                                                     |                                                                                                                                                                |                                                        |                        | Addition                                   | al security required                                                                         |                                                |                                                                                                                                                                                                                                                                                                                                                                                                                        |                                                                                                                                        |
| HSBC H<br>HSBC H<br>1 2 3<br>4 5 6<br>7 8 9<br>0 0 0 | Step 1<br>Press and hold (a) to turn<br>on your Security Device,<br>then enter your Security<br>Device PIN. | Step 2<br>When HSBC displays,<br>press and hold () unti<br>entry screen appears.<br>Please check and ente<br>last 8 digits of the acco<br>number you're adding | shown on your<br>r the Security Device to<br>continue. |                        |                                            | Banking a                                                                                    | HSBC Mobile<br>pp and select<br>security code. | Step 2<br>Select Transaction verification<br>and follow the steps on your<br>HSBC Mobile Banking app.<br>Please enter the last 8 digits<br>of the account number that<br>you're adding. If the account<br>number is less than 8 digits,<br>enter an additional 0 before<br>the account number for each<br>digit that's missing. E.g. If the<br>account number is 1234567<br>and only 7 digits long, enter<br>01234567. | Step 3<br>Enter the generated<br>Transaction<br>verification code<br>displayed on your<br>HSBC Mobile Banking<br>app in the box below. |
|                                                      |                                                                                                             | oer is 123456789<br>2345678, enter <b>"0</b>                                                                                                                   | 10, enter <b>"45678</b><br>2345678"                    | <b>910"</b> Into       | and press<br><b>"4567891(</b><br>• If ther | st 8 digits of the Be<br>"Authorise". (Exa<br><b>)"</b> into your HSBC<br>e are fewer than 8 | ample: Îf<br>Vietnam ap<br>digits, e.g.        | the account numb                                                                                                                                                                                                                                                                                                                                                                                                       |                                                                                                                                        |
|                                                      |                                                                                                             | .g. 120/40700L2,                                                                                                                                               |                                                        |                        | BLIC                                       |                                                                                              | ia nguies, t                                   | J A                                                                                                                                                                                                                                                                                                                                                                                                                    | to Selection 		 Previous Ne                                                                                                            |