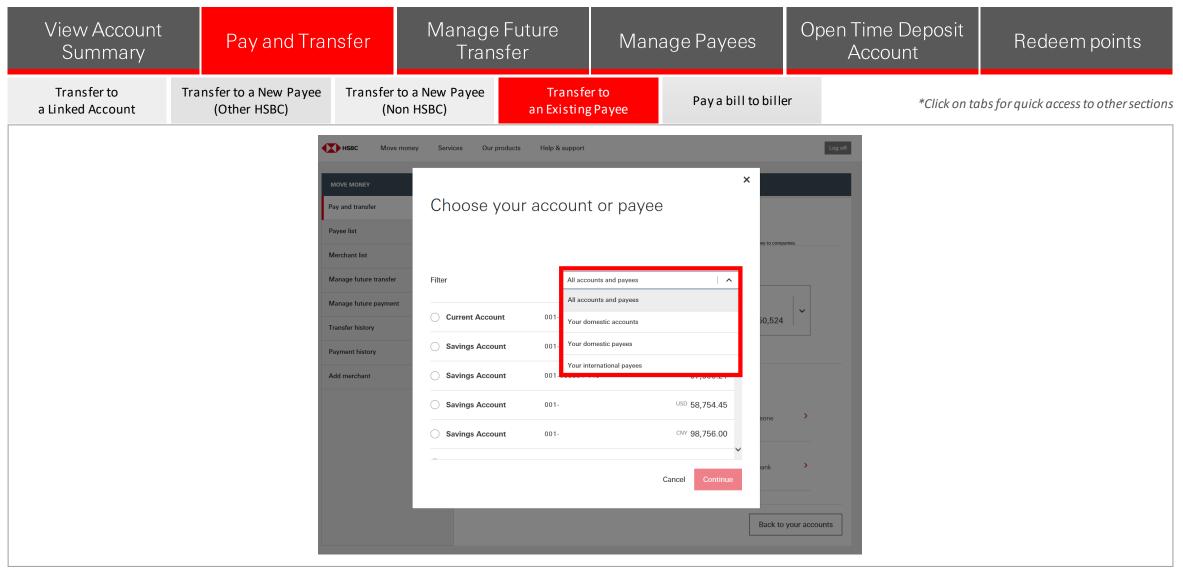

1. In the "From" section, select an account you want to use to transfer money from.

2. In the "To" section, select option "Your accounts or someone you've paid before" option.

- 1. A "**Choose your account or payee**" pop-up will show showing the existing payees and linked accounts. You may filter the list from the dropdown at the upper-right as necessary.
- 2. Select a linked account to transfer money to by clicking on the **radio button** as shown.
- 3. Click "Continue" to proceed.

- 1. A "Choose your account or payee" pop-up will show showing the existing payees and linked accounts. You may filter the list from the dropdown at the upper-right as necessary.
- 2. Select a linked account to transfer money to by clicking on the **radio button** as shown.
- 3. Click "Continue" to proceed.

- 1. A "**Choose your account or payee**" pop-up will show showing the existing payees and linked accounts. You may filter the list from the dropdown at the upper-right as necessary.
- 2. Select a linked account to transfer money to by clicking on the **radio button** as shown.
- 3. Click "Continue" to proceed.