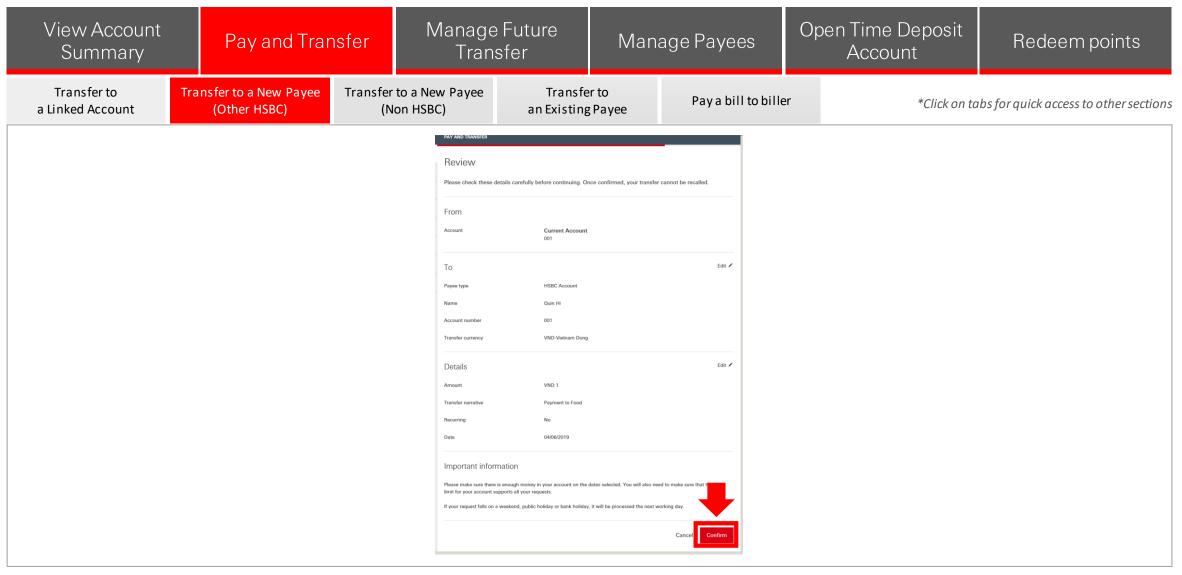

| View Account<br>Summary         | Pay and Trai                            | nsfer | Manage<br>Tran                                                                                                                                                                                                               |                                                                                                                                                                                                                                                            | Manage Payees                     |                    | Oŗ | pen Time Deposit<br>Account | Redeem points                         |
|---------------------------------|-----------------------------------------|-------|------------------------------------------------------------------------------------------------------------------------------------------------------------------------------------------------------------------------------|------------------------------------------------------------------------------------------------------------------------------------------------------------------------------------------------------------------------------------------------------------|-----------------------------------|--------------------|----|-----------------------------|---------------------------------------|
| Transfer to<br>a Linked Account | Transfer to a New Payee<br>(Other HSBC) |       | to a New Payee<br>Ion HSBC)                                                                                                                                                                                                  | Transfe<br>an Existing                                                                                                                                                                                                                                     |                                   | Pay a bill to bill | er | *Click on to                | bs for quick access to other sections |
|                                 |                                         |       | From<br>Account<br>To<br>Payse type<br>Name<br>Account number<br>Transfer currency<br>Details<br>Amount<br>Transfer narrative<br>Recurring<br>Date<br>Important inform<br>Please make sure there<br>limit for your account s | details carefully before continuing. O<br>Current Account<br>001<br>HSBC Account<br>Ouin Hi<br>001<br>VND -Visitnam Dong<br>VND 1<br>Payment to Food<br>No<br>04/06/2019<br>mation<br>is enough money in your account on the<br>upports all your requests. | tates selected. You will also nee | Edit /             |    |                             |                                       |

- 1. Review the details of the transfer. You may edit it if needed by clicking on the "Edit" option as shown.
- 2. Please read "Important Information" before click "Confirm" to proceed.

- 1. Review the details of the transfer. You may edit it if needed by clicking on the "Edit" option as shown.
- 2. Please read "Important Information" before click "Confirm" to proceed.