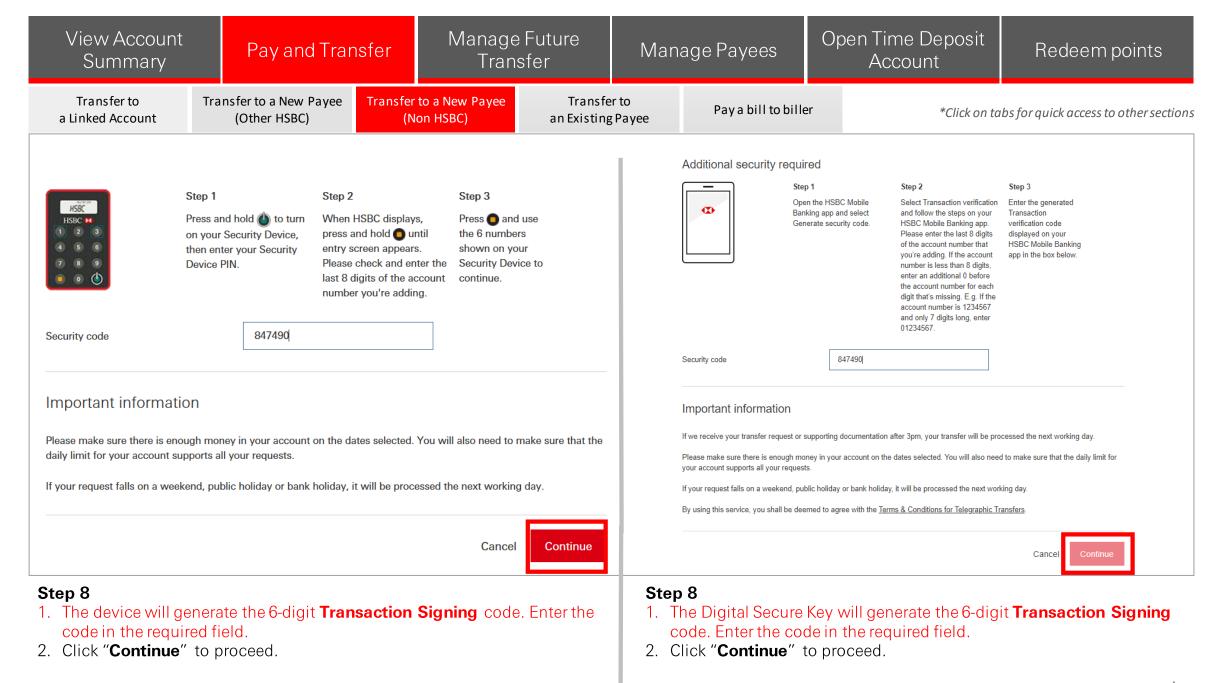

| View Account<br>Summary                         | t Pay an                                                                                                   | d Transfer                                                                                                                                                        | Manage<br>Trans                         |                        | Mana        | ige Payees                     |                                                | Time Deposit<br>Account                                                                                                                                                                                                                                                                                                                                                                                                | Redeem points                                                                                                                          |
|-------------------------------------------------|------------------------------------------------------------------------------------------------------------|-------------------------------------------------------------------------------------------------------------------------------------------------------------------|-----------------------------------------|------------------------|-------------|--------------------------------|------------------------------------------------|------------------------------------------------------------------------------------------------------------------------------------------------------------------------------------------------------------------------------------------------------------------------------------------------------------------------------------------------------------------------------------------------------------------------|----------------------------------------------------------------------------------------------------------------------------------------|
| Transfer to<br>a Linked Account                 | Transfer to a New<br>(Other HSBC                                                                           |                                                                                                                                                                   | to a New Payee<br>on HSBC)              | Transfe<br>an Existing |             | Pay a bill to bill             | er                                             | *Click on tal                                                                                                                                                                                                                                                                                                                                                                                                          | bs for quick access to other sections                                                                                                  |
| ✤ For custom                                    | er using the pl                                                                                            | hysical secur                                                                                                                                                     | ity device                              |                        | ✤ <u>Fo</u> | r customer us                  | sing the                                       | Digital Secure                                                                                                                                                                                                                                                                                                                                                                                                         | Key                                                                                                                                    |
| Additional security rec                         | quired                                                                                                     |                                                                                                                                                                   |                                         |                        | Addition    | al security required           |                                                |                                                                                                                                                                                                                                                                                                                                                                                                                        |                                                                                                                                        |
| HSBC H<br>HSBC M<br>1 2 3<br>4 5 6              | Step 1<br>Press and hold () to turn<br>on your Security Device,<br>then enter your Security<br>Device PIN. | Step 2<br>When HSBC displays,<br>press and hold () until<br>entry screen appears.<br>Please check and enter<br>last 8 digits of the acco<br>number you're adding. | shown on your<br>the Security Device to |                        |             | Banking a                      | HSBC Mobile<br>pp and select<br>security code. | Step 2<br>Select Transaction verification<br>and follow the steps on your<br>HSBC Mobile Banking app.<br>Please enter the last 8 digits<br>of the account number that<br>you're adding. If the account<br>number is less than 8 digits,<br>enter an additional 0 before<br>the account number for each<br>digit that's missing. E.g. If the<br>account number is 1234567<br>and only 7 digits long, enter<br>01234567. | Step 3<br>Enter the generated<br>Transaction<br>verification code<br>displayed on your<br>HSBC Mobile Banking<br>app in the box below. |
| Step 6<br>1. Press and hold<br>Device PIN numl  |                                                                                                            | Security Device                                                                                                                                                   | then enter you                          | ır Security            |             | he HSBC Mobile                 |                                                |                                                                                                                                                                                                                                                                                                                                                                                                                        | enerate security code"                                                                                                                 |
| <ol> <li>2. When the device appears.</li> </ol> |                                                                                                            | " <b>HSBC</b> ", press                                                                                                                                            | 🗩 until the en                          |                        |             | "Transaction ve<br>Banking app | erification                                    |                                                                                                                                                                                                                                                                                                                                                                                                                        | low the step on HSBC                                                                                                                   |

| View Account<br>Summary                                                                                                                                                                                                                                                                                                                                                                                                                                                                                                                                                                                                                                                                                                                                                                                                                                                                                                                                                                                                                                                                                                                                                                                                                                                                                                                                                                                                                                                                                                                                                                                                                                                                                                                                                                                                                                                                                                                                                                                                                                                                                                        | Pay and Trans                                                                                          | sfer Manage<br>Tran                                                                                              |                        | Mana                              | ge Payees            | Open Time Deposit<br>Account                                                                                                                                                                                                                                                                                                                                                                                                                                                             | Redeem points                                                                                         |
|--------------------------------------------------------------------------------------------------------------------------------------------------------------------------------------------------------------------------------------------------------------------------------------------------------------------------------------------------------------------------------------------------------------------------------------------------------------------------------------------------------------------------------------------------------------------------------------------------------------------------------------------------------------------------------------------------------------------------------------------------------------------------------------------------------------------------------------------------------------------------------------------------------------------------------------------------------------------------------------------------------------------------------------------------------------------------------------------------------------------------------------------------------------------------------------------------------------------------------------------------------------------------------------------------------------------------------------------------------------------------------------------------------------------------------------------------------------------------------------------------------------------------------------------------------------------------------------------------------------------------------------------------------------------------------------------------------------------------------------------------------------------------------------------------------------------------------------------------------------------------------------------------------------------------------------------------------------------------------------------------------------------------------------------------------------------------------------------------------------------------------|--------------------------------------------------------------------------------------------------------|------------------------------------------------------------------------------------------------------------------|------------------------|-----------------------------------|----------------------|------------------------------------------------------------------------------------------------------------------------------------------------------------------------------------------------------------------------------------------------------------------------------------------------------------------------------------------------------------------------------------------------------------------------------------------------------------------------------------------|-------------------------------------------------------------------------------------------------------|
| Transfer to Transf | ransfer to a New Payee<br>(Other HSBC)                                                                 | Transfer to a New Payee<br>(Non HSBC)                                                                            | Transfe<br>an Existing |                                   | Pay a bill to bille  | r *Click on ta                                                                                                                                                                                                                                                                                                                                                                                                                                                                           | bs for quick access to other sections                                                                 |
| ✤ For customer u                                                                                                                                                                                                                                                                                                                                                                                                                                                                                                                                                                                                                                                                                                                                                                                                                                                                                                                                                                                                                                                                                                                                                                                                                                                                                                                                                                                                                                                                                                                                                                                                                                                                                                                                                                                                                                                                                                                                                                                                                                                                                                               | using the physical                                                                                     | l security device                                                                                                |                        | * <u>F</u> (                      | or customer u        | sing the Digital Secure                                                                                                                                                                                                                                                                                                                                                                                                                                                                  | <u>ке</u> у                                                                                           |
| Additional security require                                                                                                                                                                                                                                                                                                                                                                                                                                                                                                                                                                                                                                                                                                                                                                                                                                                                                                                                                                                                                                                                                                                                                                                                                                                                                                                                                                                                                                                                                                                                                                                                                                                                                                                                                                                                                                                                                                                                                                                                                                                                                                    | d                                                                                                      |                                                                                                                  |                        | Additiona                         | al security required |                                                                                                                                                                                                                                                                                                                                                                                                                                                                                          |                                                                                                       |
| 1 2 3 on you                                                                                                                                                                                                                                                                                                                                                                                                                                                                                                                                                                                                                                                                                                                                                                                                                                                                                                                                                                                                                                                                                                                                                                                                                                                                                                                                                                                                                                                                                                                                                                                                                                                                                                                                                                                                                                                                                                                                                                                                                                                                                                                   | and hold () to turn<br>Ir Security Device,<br>Inter your Security<br>PIN.<br>Hease che<br>last 8 digit | Step 3<br>AC displays,<br>hold • until<br>en appears.<br>ack and enter the<br>is of the account<br>bu're adding. |                        | Security code                     | Banking ap           | Step 2<br>Select Transaction verification<br>and select<br>ecurity code.<br>Select Transaction verification<br>and follow the steps on your<br>HSBC Mobile Banking app.<br>Please enter the last 8 digits<br>of the account number that<br>you're adding. If the account<br>number is less than 8 digits,<br>enter an additional 0 before<br>the account number for each<br>digit that's missing. E.g. If the<br>account number is 1234567<br>and only 7 digits long, enter<br>01234567. | Transaction<br>verification code<br>displayed on your<br>HSBC Mobile Banking<br>app in the box below. |
| <ul> <li>Step 6</li> <li>1. Press and hold 1 to the device PIN number.</li> <li>2. When the device scribble appears.</li> </ul>                                                                                                                                                                                                                                                                                                                                                                                                                                                                                                                                                                                                                                                                                                                                                                                                                                                                                                                                                                                                                                                                                                                                                                                                                                                                                                                                                                                                                                                                                                                                                                                                                                                                                                                                                                                                                                                                                                                                                                                                |                                                                                                        | -                                                                                                                | ntry screen            | Step 6<br>1. Open th<br>2. Select |                      | Banking app and select "G<br>erification" option and fo<br>• Bac                                                                                                                                                                                                                                                                                                                                                                                                                         |                                                                                                       |

| View Accoun<br>Summary                               | t Pay ar                                                                                                    | nd Transfer                                                                                                                                                    | Manage<br>Trans                                        |                        | Mana                                       | ige Payees                                                                                   |                                                | Time Deposit<br>Account                                                                                                                                                                                                                                                                                                                                                                                                | Redeem points                                                                                                                          |
|------------------------------------------------------|-------------------------------------------------------------------------------------------------------------|----------------------------------------------------------------------------------------------------------------------------------------------------------------|--------------------------------------------------------|------------------------|--------------------------------------------|----------------------------------------------------------------------------------------------|------------------------------------------------|------------------------------------------------------------------------------------------------------------------------------------------------------------------------------------------------------------------------------------------------------------------------------------------------------------------------------------------------------------------------------------------------------------------------|----------------------------------------------------------------------------------------------------------------------------------------|
| Transfer to<br>a Linked Account                      | Transfer to a New<br>(Other HSB0                                                                            |                                                                                                                                                                | r to a New Payee<br>Ion HSBC)                          | Transfe<br>an Existing |                                            | Pay a bill to bill                                                                           | er                                             | *Click on tai                                                                                                                                                                                                                                                                                                                                                                                                          | bs for quick access to other sections                                                                                                  |
| ✤ For custom                                         | <u>ner using the p</u>                                                                                      | hysical secur                                                                                                                                                  | <u>ity device</u>                                      |                        | ♦ <u>Fo</u>                                | or customer us                                                                               | sing the                                       | Digital Secure                                                                                                                                                                                                                                                                                                                                                                                                         | Key                                                                                                                                    |
| Additional security re                               | equired                                                                                                     |                                                                                                                                                                |                                                        |                        | Addition                                   | al security required                                                                         |                                                |                                                                                                                                                                                                                                                                                                                                                                                                                        |                                                                                                                                        |
| HSBC H<br>HSBC H<br>1 2 3<br>4 5 6<br>7 8 9<br>0 0 0 | Step 1<br>Press and hold (a) to turn<br>on your Security Device,<br>then enter your Security<br>Device PIN. | Step 2<br>When HSBC displays,<br>press and hold () unti<br>entry screen appears.<br>Please check and ente<br>last 8 digits of the acco<br>number you're adding | shown on your<br>r the Security Device to<br>continue. |                        |                                            | Banking a                                                                                    | HSBC Mobile<br>pp and select<br>security code. | Step 2<br>Select Transaction verification<br>and follow the steps on your<br>HSBC Mobile Banking app.<br>Please enter the last 8 digits<br>of the account number that<br>you're adding. If the account<br>number is less than 8 digits,<br>enter an additional 0 before<br>the account number for each<br>digit that's missing. E.g. If the<br>account number is 1234567<br>and only 7 digits long, enter<br>01234567. | Step 3<br>Enter the generated<br>Transaction<br>verification code<br>displayed on your<br>HSBC Mobile Banking<br>app in the box below. |
|                                                      |                                                                                                             | oer is 123456789<br>2345678, enter <b>"0</b>                                                                                                                   | 10, enter <b>"45678</b><br>2345678"                    | <b>910"</b> Into       | and press<br><b>"4567891(</b><br>• If ther | st 8 digits of the Be<br>"Authorise". (Exa<br><b>)"</b> into your HSBC<br>e are fewer than 8 | ample: Îf<br>Vietnam ap<br>digits, e.g.        | the account numb                                                                                                                                                                                                                                                                                                                                                                                                       |                                                                                                                                        |
|                                                      |                                                                                                             | .g. 120/40700L2,                                                                                                                                               |                                                        |                        | BLIC                                       |                                                                                              | ia nguies, t                                   | J A                                                                                                                                                                                                                                                                                                                                                                                                                    | to Selection 		 Previous Ne                                                                                                            |