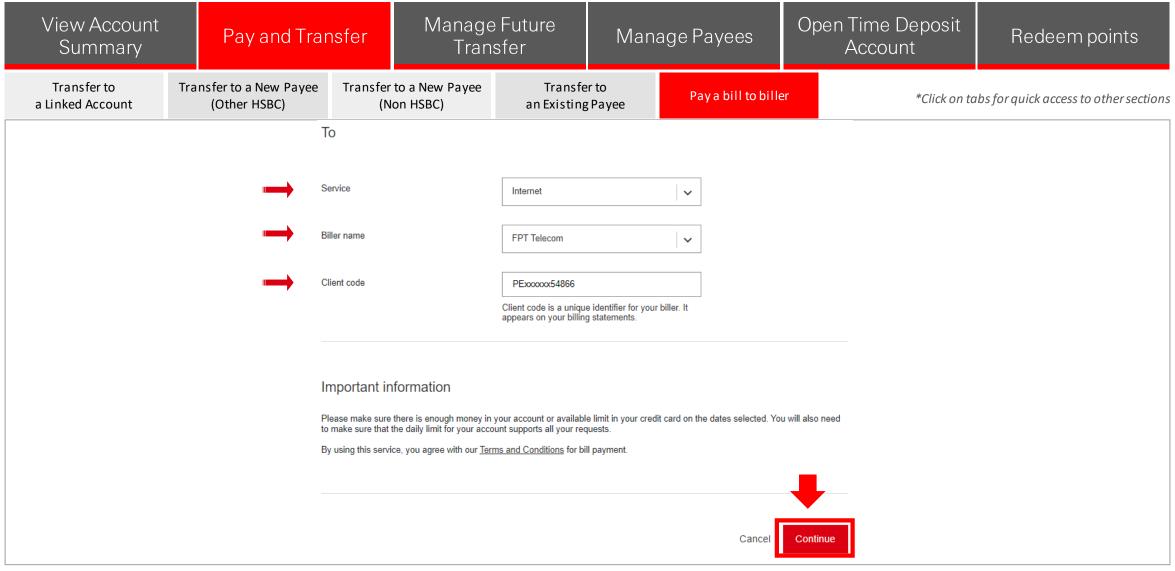

1. In the "From" section, select an account you want to use to transfer money from.

2. In the "To" section, select option "New payment to a person" option.

- 1. In the "To" section, select "HSBC Account" in the Payee type dropdown.
- 2. Click "Continue" to proceed.

- 1. In the "To" section, select "HSBC Account" in the Payee type dropdown.
- 2. Click "Continue" to proceed.

1. In the "**To**" section, enter the beneficiary account details: *Name, Account Number* and *Currency (for foreign currency transfers)*. Make sure details entered are correct and is an HSBC account, otherwise, transaction will not proceed.