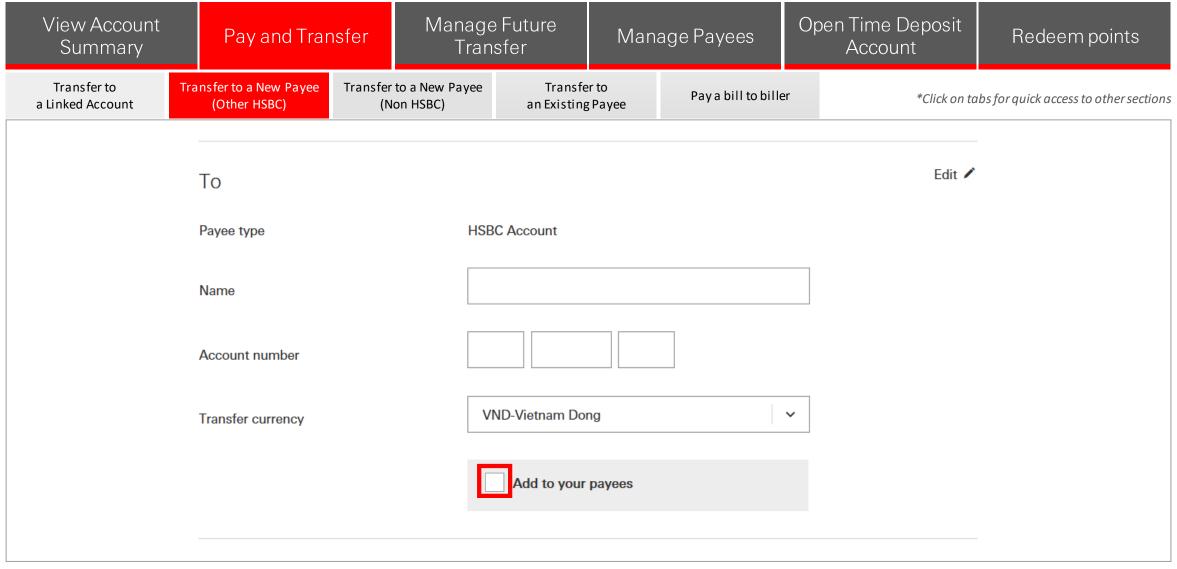

- 1. In the "To" section, select "HSBC Account" in the Payee type dropdown.
- 2. Click "Continue" to proceed.

1. In the "**To**" section, enter the beneficiary account details: *Name, Account Number* and *Currency (for foreign currency transfers)*. Make sure details entered are correct and is an HSBC account, otherwise, transaction will not proceed.

1. In the "**To**" section, enter the beneficiary account details: *Name, Account Number* and *Currency (for foreign currency transfers)*. Make sure details entered are correct and is an HSBC account, otherwise, transaction will not proceed.

2. In the "Details" section, enter the amount and transfer narrative (if necessary).

Note: You have the option to save the payee information by putting a check on "Add to your payees" for future transfers.