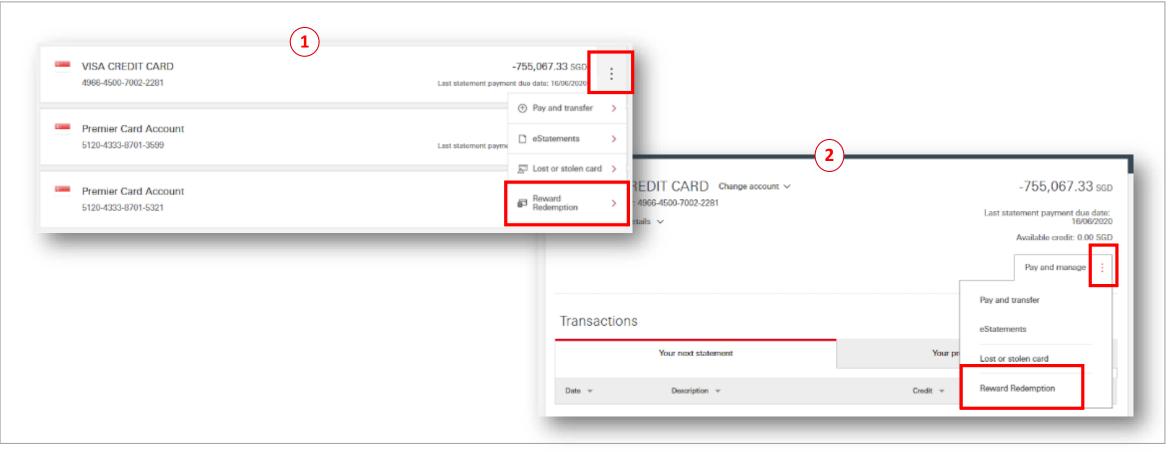

|

Review and then click on Confirm to proceed.

# **Redeem points**





Access to the Rewards Catalogue via the HSBC Website and click Redeem now with your choice.





Step 1 Log on to Online banking.

| View Account<br>Summary Pay and Transfer Manage Future<br>Transfer Manage Payees Open Time Deposit<br>Account Redeem po |
|-------------------------------------------------------------------------------------------------------------------------|
|-------------------------------------------------------------------------------------------------------------------------|



## Step 2

From the : button on the right of the homepage, click on **Reward Redemption** or

From the : button on the right of credit card page, click on **Reward Redemption** 

| View Account<br>Summary | Pay and Transfer | Manage Future<br>Transfer | Manage Payees | Open Time Deposit<br>Account | Redeem points |
|-------------------------|------------------|---------------------------|---------------|------------------------------|---------------|
|-------------------------|------------------|---------------------------|---------------|------------------------------|---------------|

| INVESTMENTS   | CREDIT CARD REWARD POINTS