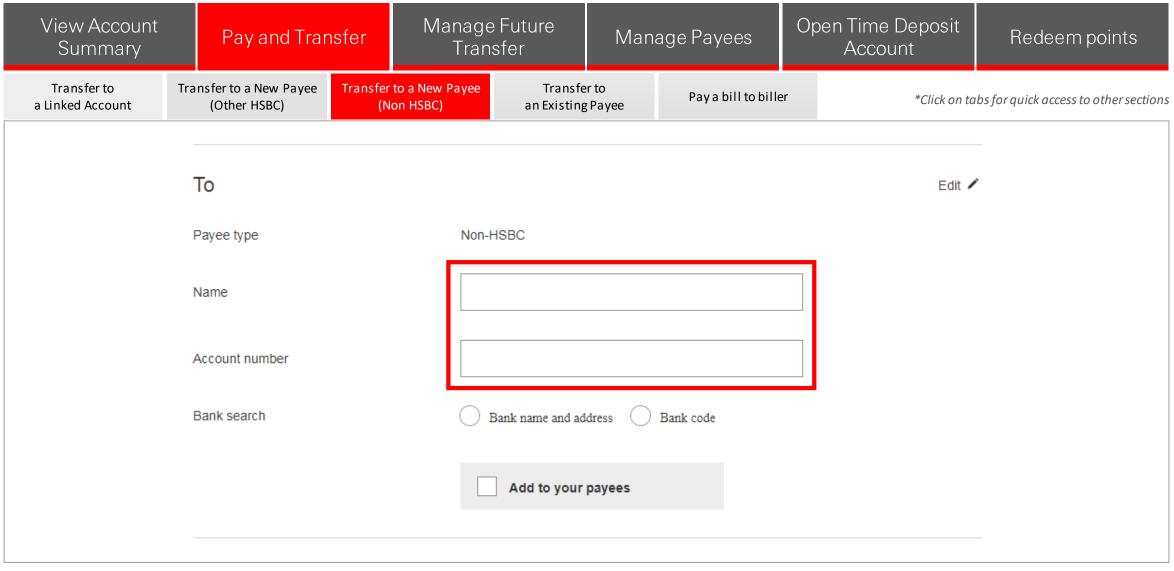

- 1. In the "To" section, select "Non-HSBC Account" in the Payee type dropdown.
- 2. Click "Continue" to proceed.

- 1. In the "**To**" section, enter the beneficiary account details: *Name* and *Account Number*. Make sure details entered are correct and is a Non-HSBC account, otherwise, transaction will not proceed.
- 2. In the Bank Search option locate the Bank by selecting either **Bank name and address** or **Bank code** radio button.

1. In the "**To**" section, enter the beneficiary account details: *Name* and *Account Number*.

Make sure details entered are correct and is a Non-HSBC account, otherwise, transaction will not proceed.

2. In the Bank Search option locate the Bank by selecting either **Bank name and address** or **Bank code** radio button.

Notes:

- If you select the "Bank name and address" option, you will have a drop-down menu showing the different local banks in Vietnam.
- If you select the "**Bank code**" option, you will be prompted to input the bank code of the bank. If you don't know the code, you can also click on bank search which will open a list of Vietnam Bank Codes.