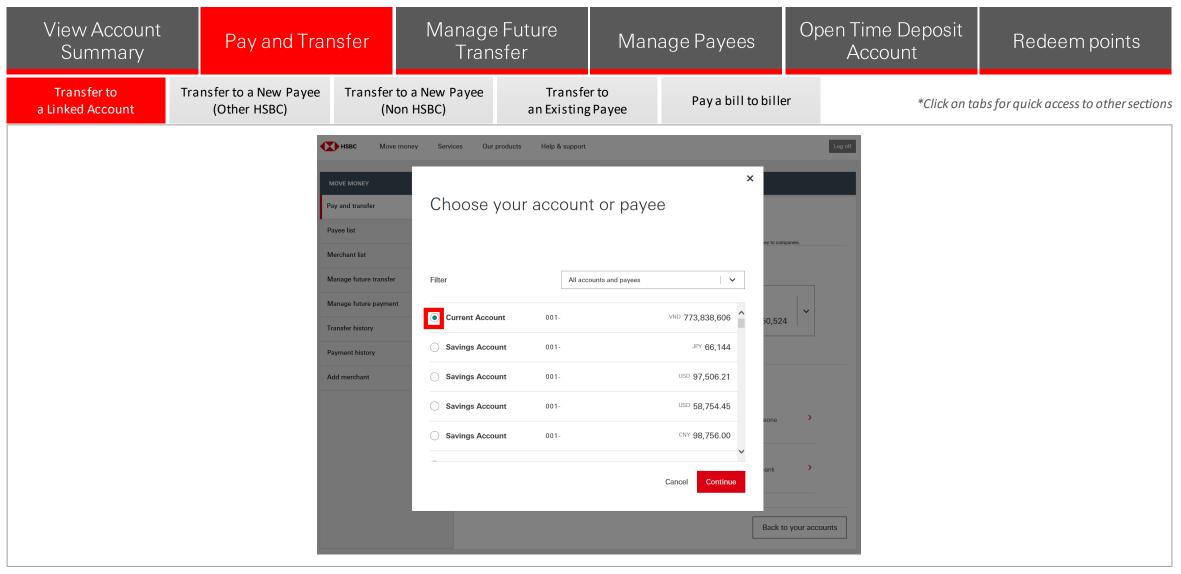

1. In the "From" section, select an account you want to use to transfer money from.

2. In the "To" section, select option "Your accounts or someone you've paid before" option.

- 1. A "**Choose your account or payee**" pop-up will show showing the existing payees and linked accounts. You may filter the list from the dropdown at the upper-right as necessary.
- 2. Select a linked account to transfer money to by clicking on the **radio button** as shown.
- 3. Click "Continue" to proceed.

- 1. A "Choose your account or payee" pop-up will show showing the existing payees and linked accounts. You may filter the list from the dropdown at the upper-right as necessary.
- 2. Select a linked account to transfer money to by clicking on the **radio button** as shown.
- 3. Click "Continue" to proceed.

- 1. A "**Choose your account or payee**" pop-up will show showing the existing payees and linked accounts. You may filter the list from the dropdown at the upper-right as necessary.
- 2. Select a linked account to transfer money to by clicking on the **radio button** as shown.
- 3. Click "Continue" to proceed.