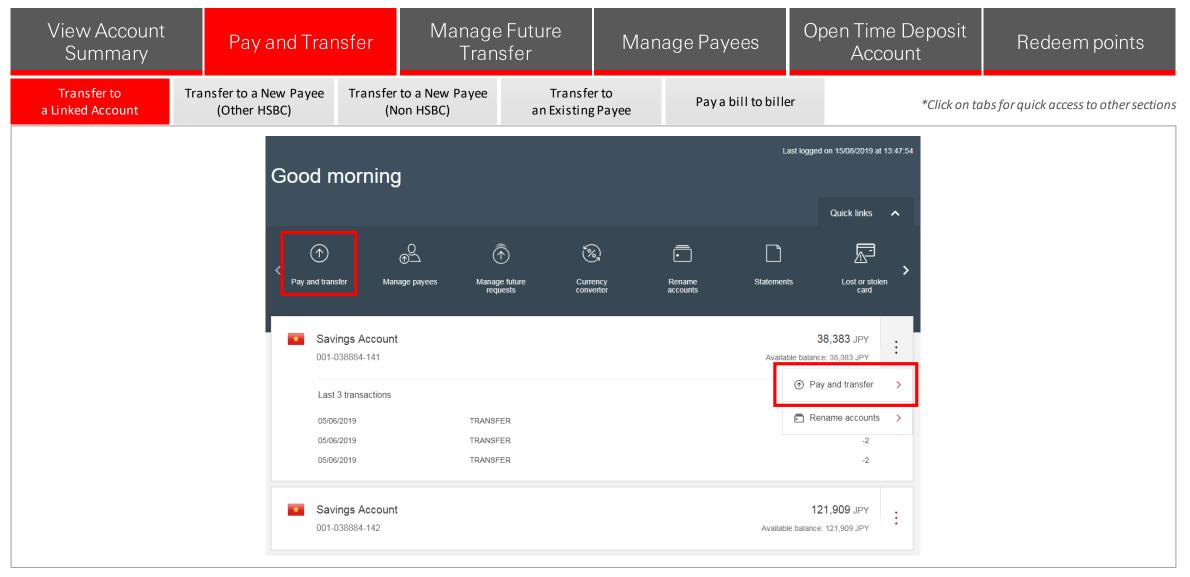

Step 1 Log on to Online Banking.

Once logged in, click on "**Pay and Transfer**" on the Quick links menu at the top or at the side of the account you want to make a transfer from as shown.

| View Account<br>Summary         | Pay and Tra                                       | ansfer                                                           | Manage<br>Tran |                                      | Man            | age Payees                  | -            | Time Deposit<br>Account | Redeem points |  |
|---------------------------------|---------------------------------------------------|------------------------------------------------------------------|----------------|--------------------------------------|----------------|-----------------------------|--------------|-------------------------|---------------|--|
| Transfer to<br>a Linked Account | Transfer to a New Payee<br>(Other HSBC)           | Pava nul to nuler *Click on table for avials appage to other app |                |                                      |                |                             |              |                         |               |  |
|                                 | PAY AND TRANSFER                                  |                                                                  |                |                                      |                |                             |              |                         |               |  |
|                                 | New payme<br>From here, you can move mone<br>From |                                                                  |                |                                      | whether at hom | e or overseas. You can also | o send money | y to companies.         |               |  |
|                                 | Account                                           |                                                                  | 00             | Irrent Accou<br>1-<br>ble balance VN |                |                             | 469,250      | 0,524                   |               |  |