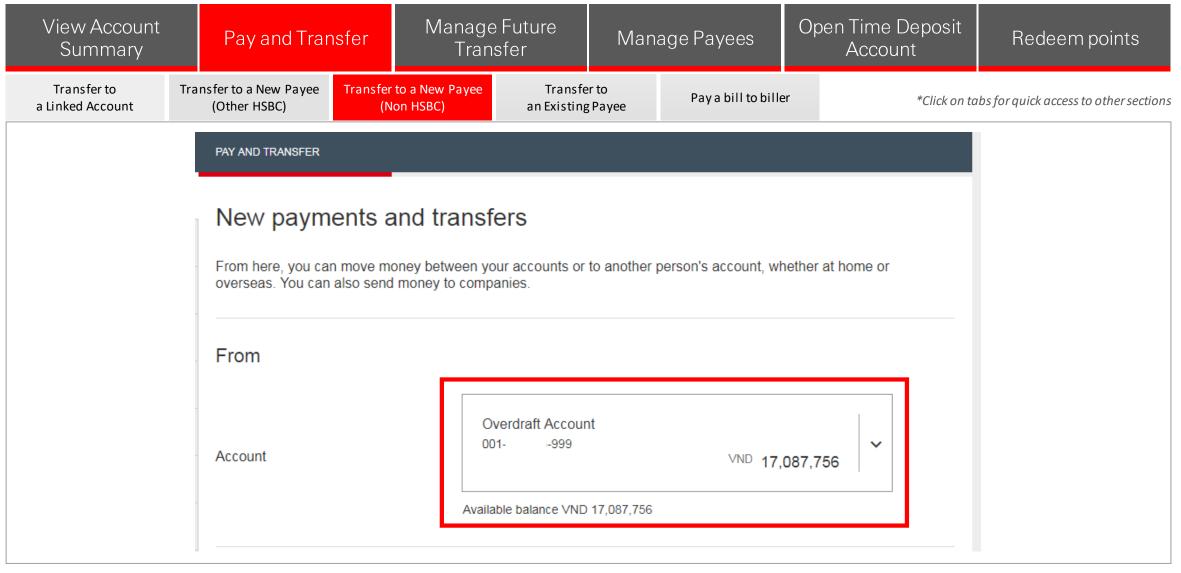

Step 1 Log on to Online banking.

Once logged in, click on "**Pay and Transfer**" on the Quick links menu at the top or at the side of the account you want to make a transfer from as shown.

| View Account<br>Summary         | Pay and Trar                                           | nsfer | Manage<br>Trans            |                                      |                |                            | Open Time Deposi <sup>.</sup><br>Account |              | Redeem points                          |
|---------------------------------|--------------------------------------------------------|-------|----------------------------|--------------------------------------|----------------|----------------------------|------------------------------------------|--------------|----------------------------------------|
| Transfer to<br>a Linked Account | Transfer to a New Payee<br>(Other HSBC)                |       | to a New Payee<br>on HSBC) | Transfe<br>an Existing               |                | Pay a bill to bill         | er                                       | *Click on to | abs for quick access to other sections |
|                                 | PAY AND TRANSFER                                       |       |                            |                                      |                |                            |                                          |              |                                        |
|                                 | New paymer<br>From here, you can move money to<br>From |       |                            |                                      | whether at hom | e or overseas. You can als | o send money to o                        | ompanies.    |                                        |
|                                 | Account                                                |       | 001                        | Irrent Accou<br>1-<br>ble balance VN |                |                            | 469,250,5                                | 24           |                                        |