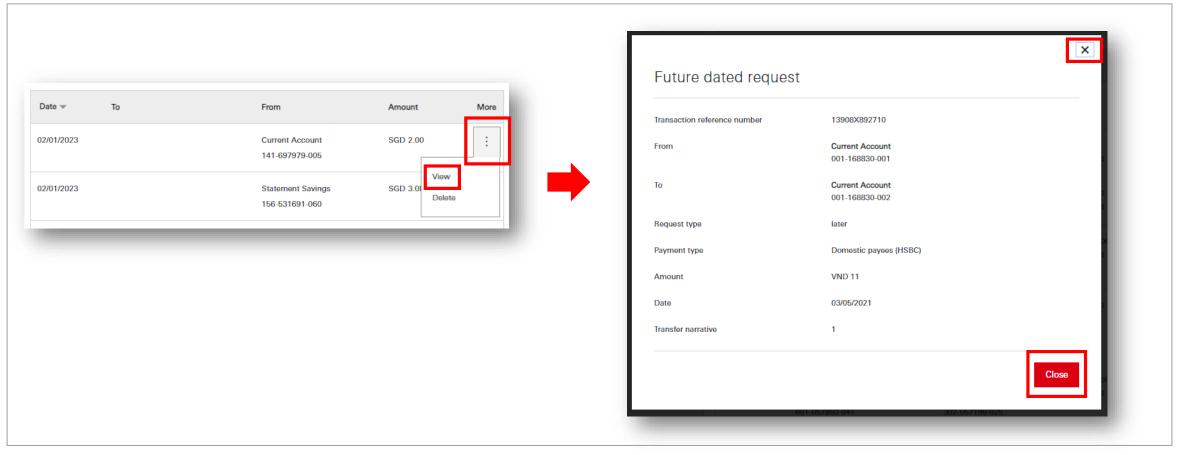

|                                                                        |                                              |        | Amount                  | Minimum Max                           | imum                      | Search     |

# Step 3

Click "Filter" to find your future transfers quickly

| View Account<br>Summary Pay and Trar | ofer Manage Future<br>Transfer | Manage Payees | Open Time Deposit<br>Account | Redeem points |
|--------------------------------------|--------------------------------|---------------|------------------------------|---------------|
|--------------------------------------|--------------------------------|---------------|------------------------------|---------------|



## Step 4

- 1. Click : to view the future transfer
- 2. Click on either of the "Close" buttons or  $\mathbf{X}$  to return back to the previous page.

| View Account<br>Summary | Pay and Transfer | Manage Future<br>Transfer | Manage Payees | Open Time Deposit<br>Account | Redeem points |
|-------------------------|------------------|---------------------------|---------------|------------------------------|---------------|
|-------------------------|------------------|---------------------------|---------------|------------------------------|---------------|



### Step 4

- 1. Click : to delete the future transfer
- 2. Click on either Delete to proceed with the deletion or Don't Delete to cancel the deletion process.

| View Account<br>Summary | Pay and Transfer | Manage Future<br>Tran