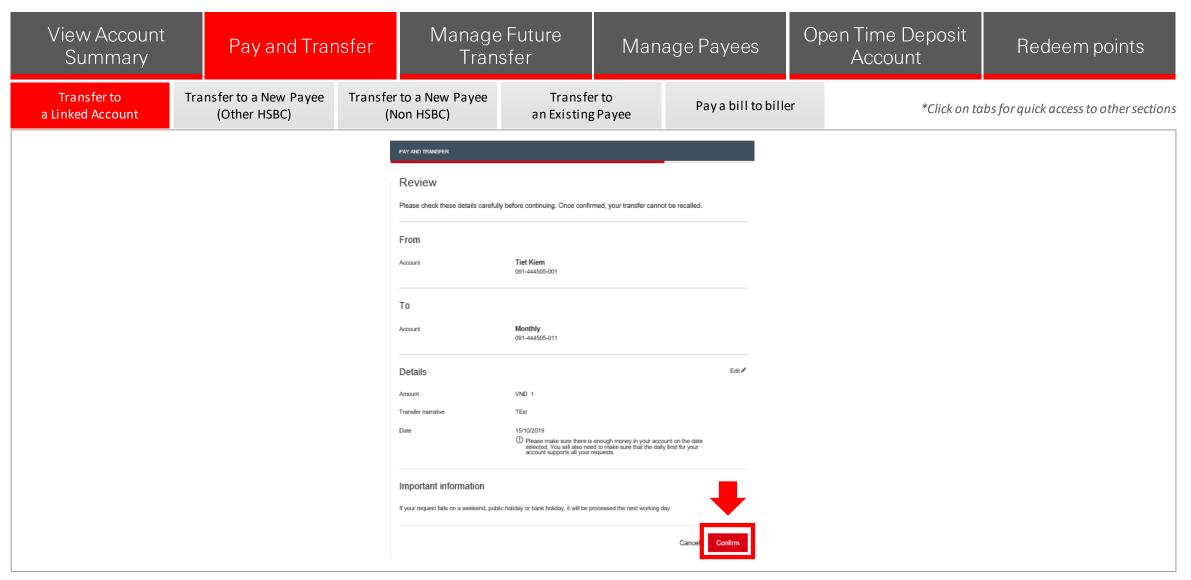

- 1. Review the details of the transfer. You may edit it if needed by clicking on the "Edit" option as shown.
- 2. Please read "Important Information" before click "Confirm" to proceed.

| View Account<br>Summary         | Pay and Trar                            | nsfer | Manage<br>Tran               |                                                                                                         | Man | age Payees                      | Op  | pen Time Deposit<br>Account | Redeem points                         |
|---------------------------------|-----------------------------------------|-------|------------------------------|---------------------------------------------------------------------------------------------------------|-----|---------------------------------|-----|-----------------------------|---------------------------------------|
| Transfer to<br>a Linked Account | Transfer to a New Payee<br>(Other HSBC) |       | to a New Payee<br>on HSBC)   | Transf<br>an Existin                                                                                    |     | Pay a bill to bil               | ler | *Click on to                | bs for quick access to other sections |
|                                 |                                         |       | your account supports all ye | 477698X315972<br>Tlet Klem 081-444505-001<br>Monthly 091-444505-011<br>VND 1<br>TEst 15/10/2019<br>tion |     | e sure that the daily limit for |     |                             |                                       |