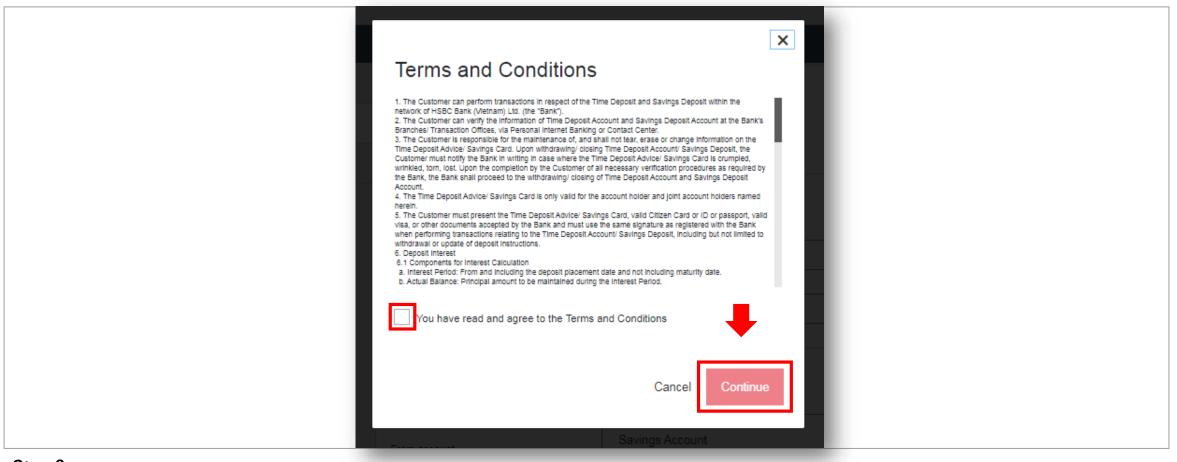

|
| <b>•</b> |                                                                                                                                                                                                                                                                                                                                                                                                                                                                                                                                                                                    |

#### Step 5

Select **the source account** and input **the amount** to be deposited. *The minimum deposit amount is VND 10,000,000.* 





### Step 6

Click to accept the Terms and Conditions and then click on Continue to proceed.

| View Account<br>Summary Pay an | nd Transfer Manage Future<br>Transfer | Manage Payees | Open Time Deposit<br>Account | Redeem points |
|--------------------------------|---------------------------------------|---------------|------------------------------|---------------|
|--------------------------------|---------------------------------------|---------------|------------------------------|---------------|

| TIME DEPOSIT                                                                                                                                                                                          |                                                                      |   |