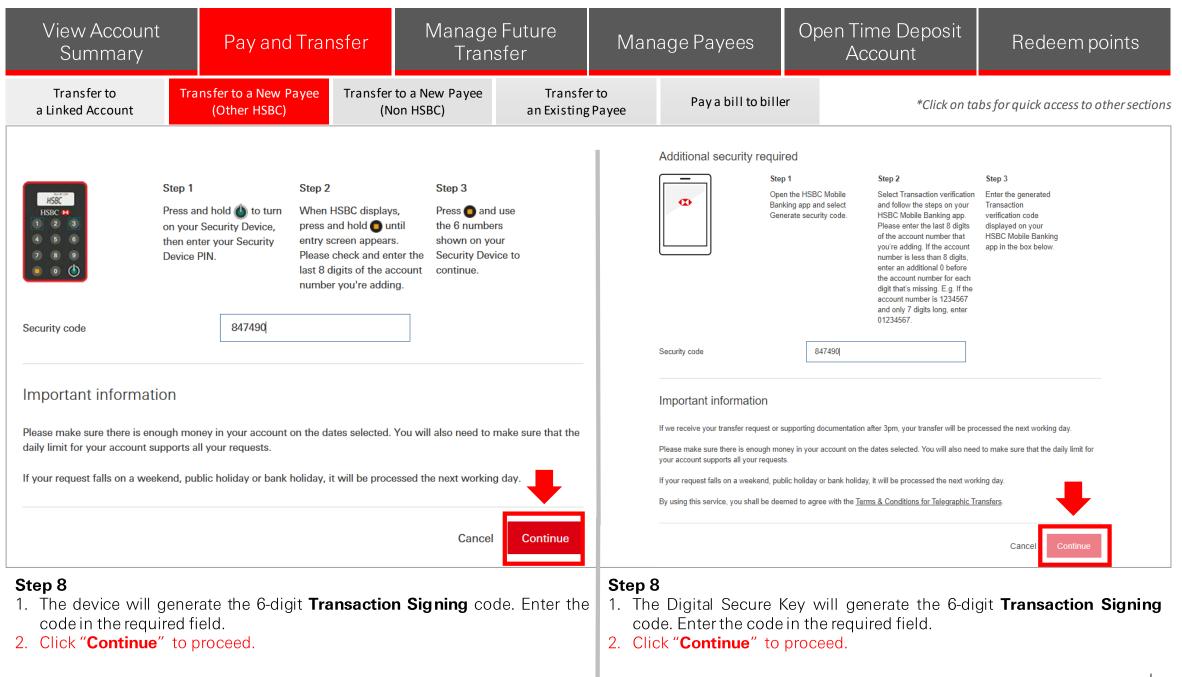

| View Account<br>Summary                         | t Pay an                                                                                                   | d Transfer                                                                                                                                                        | Manage<br>Trans                         |                        | Mana        | ige Payees                     |                                                | Time Deposit<br>Account                                                                                                                                                                                                                                                                                                                                                                                                | Redeem points                                                                                                                          |
|-------------------------------------------------|------------------------------------------------------------------------------------------------------------|-------------------------------------------------------------------------------------------------------------------------------------------------------------------|-----------------------------------------|------------------------|-------------|--------------------------------|------------------------------------------------|------------------------------------------------------------------------------------------------------------------------------------------------------------------------------------------------------------------------------------------------------------------------------------------------------------------------------------------------------------------------------------------------------------------------|----------------------------------------------------------------------------------------------------------------------------------------|
| Transfer to<br>a Linked Account                 | Transfer to a New<br>(Other HSBC                                                                           |                                                                                                                                                                   | to a New Payee<br>on HSBC)              | Transfe<br>an Existing |             | Pay a bill to bill             | er                                             | *Click on tal                                                                                                                                                                                                                                                                                                                                                                                                          | bs for quick access to other sections                                                                                                  |
| ✤ For custom                                    | er using the pl                                                                                            | hysical secur                                                                                                                                                     | ity device                              |                        | ✤ <u>Fo</u> | r customer us                  | sing the                                       | Digital Secure                                                                                                                                                                                                                                                                                                                                                                                                         | Key                                                                                                                                    |
| Additional security rec                         | quired                                                                                                     |                                                                                                                                                                   |                                         |                        | Addition    | al security required           |                                                |                                                                                                                                                                                                                                                                                                                                                                                                                        |                                                                                                                                        |
| HSBC H<br>HSBC M<br>1 2 3<br>4 5 6              | Step 1<br>Press and hold () to turn<br>on your Security Device,<br>then enter your Security<br>Device PIN. | Step 2<br>When HSBC displays,<br>press and hold () until<br>entry screen appears.<br>Please check and enter<br>last 8 digits of the acco<br>number you're adding. | shown on your<br>the Security Device to |                        |             | Banking a                      | HSBC Mobile<br>pp and select<br>security code. | Step 2<br>Select Transaction verification<br>and follow the steps on your<br>HSBC Mobile Banking app.<br>Please enter the last 8 digits<br>of the account number that<br>you're adding. If the account<br>number is less than 8 digits,<br>enter an additional 0 before<br>the account number for each<br>digit that's missing. E.g. If the<br>account number is 1234567<br>and only 7 digits long, enter<br>01234567. | Step 3<br>Enter the generated<br>Transaction<br>verification code<br>displayed on your<br>HSBC Mobile Banking<br>app in the box below. |
| Step 6<br>1. Press and hold<br>Device PIN numl  |                                                                                                            | Security Device                                                                                                                                                   | then enter you                          | ır Security            |             | he HSBC Mobile                 |                                                |                                                                                                                                                                                                                                                                                                                                                                                                                        | enerate security code"                                                                                                                 |
| <ol> <li>2. When the device appears.</li> </ol> |                                                                                                            | " <b>HSBC</b> ", press                                                                                                                                            | 🗩 until the en                          |                        |             | "Transaction ve<br>Banking app | erification                                    |                                                                                                                                                                                                                                                                                                                                                                                                                        | low the step on HSBC                                                                                                                   |

| View Account<br>Summary                                                                                                                                                                                                                                                                                                                                                                                                                                                                                                                                                                                                                                                                                                                                                                                                                                                                                                                                                                                                                                                                                                                                                                                                                                                                                                                                                                                                                                                                                                                                                                                                                                                                                                                                                                                                                                                                                                                                                                                                                                                                                                        | Pay and Trans                                                                                          | sfer Manage<br>Tran                                                                                              |                        | Mana                              | ge Payees            | Open Time Deposit<br>Account                                                                                                                                                                                                                                                                                                                                                                                                                                                             | Redeem points                                                                                         |
|--------------------------------------------------------------------------------------------------------------------------------------------------------------------------------------------------------------------------------------------------------------------------------------------------------------------------------------------------------------------------------------------------------------------------------------------------------------------------------------------------------------------------------------------------------------------------------------------------------------------------------------------------------------------------------------------------------------------------------------------------------------------------------------------------------------------------------------------------------------------------------------------------------------------------------------------------------------------------------------------------------------------------------------------------------------------------------------------------------------------------------------------------------------------------------------------------------------------------------------------------------------------------------------------------------------------------------------------------------------------------------------------------------------------------------------------------------------------------------------------------------------------------------------------------------------------------------------------------------------------------------------------------------------------------------------------------------------------------------------------------------------------------------------------------------------------------------------------------------------------------------------------------------------------------------------------------------------------------------------------------------------------------------------------------------------------------------------------------------------------------------|--------------------------------------------------------------------------------------------------------|------------------------------------------------------------------------------------------------------------------|------------------------|-----------------------------------|----------------------|------------------------------------------------------------------------------------------------------------------------------------------------------------------------------------------------------------------------------------------------------------------------------------------------------------------------------------------------------------------------------------------------------------------------------------------------------------------------------------------|-------------------------------------------------------------------------------------------------------|
| Transfer to Transf | ransfer to a New Payee<br>(Other HSBC)                                                                 | Transfer to a New Payee<br>(Non HSBC)                                                                            | Transfe<br>an Existing |                                   | Pay a bill to bille  | r *Click on ta                                                                                                                                                                                                                                                                                                                                                                                                                                                                           | bs for quick access to other sections                                                                 |
| ✤ For customer u                                                                                                                                                                                                                                                                                                                                                                                                                                                                                                                                                                                                                                                                                                                                                                                                                                                                                                                                                                                                                                                                                                                                                                                                                                                                                                                                                                                                                                                                                                                                                                                                                                                                                                                                                                                                                                                                                                                                                                                                                                                                                                               | using the physical                                                                                     | l security device                                                                                                |                        | * <u>F</u> (                      | or customer u        | sing the Digital Secure                                                                                                                                                                                                                                                                                                                                                                                                                                                                  | <u>ке</u> у                                                                                           |
| Additional security require                                                                                                                                                                                                                                                                                                                                                                                                                                                                                                                                                                                                                                                                                                                                                                                                                                                                                                                                                                                                                                                                                                                                                                                                                                                                                                                                                                                                                                                                                                                                                                                                                                                                                                                                                                                                                                                                                                                                                                                                                                                                                                    | d                                                                                                      |                                                                                                                  |                        | Additiona                         | al security required |                                                                                                                                                                                                                                                                                                                                                                                                                                                                                          |                                                                                                       |
| 1 2 3 on you                                                                                                                                                                                                                                                                                                                                                                                                                                                                                                                                                                                                                                                                                                                                                                                                                                                                                                                                                                                                                                                                                                                                                                                                                                                                                                                                                                                                                                                                                                                                                                                                                                                                                                                                                                                                                                                                                                                                                                                                                                                                                                                   | and hold () to turn<br>Ir Security Device,<br>Inter your Security<br>PIN.<br>Hease che<br>last 8 digit | Step 3<br>AC displays,<br>hold • until<br>en appears.<br>ack and enter the<br>is of the account<br>bu're adding. |                        | Security code                     | Banking ap           | Step 2<br>Select Transaction verification<br>and select<br>ecurity code.<br>Select Transaction verification<br>and follow the steps on your<br>HSBC Mobile Banking app.<br>Please enter the last 8 digits<br>of the account number that<br>you're adding. If the account<br>number is less than 8 digits,<br>enter an additional 0 before<br>the account number for each<br>digit that's missing. E.g. If the<br>account number is 1234567<br>and only 7 digits long, enter<br>01234567. | Transaction<br>verification code<br>displayed on your<br>HSBC Mobile Banking<br>app in the box below. |
| <ul> <li>Step 6</li> <li>1. Press and hold 1 to the device PIN number.</li> <li>2. When the device scribble appears.</li> </ul>                                                                                                                                                                                                                                                                                                                                                                                                                                                                                                                                                                                                                                                                                                                                                                                                                                                                                                                                                                                                                                                                                                                                                                                                                                                                                                                                                                                                                                                                                                                                                                                                                                                                                                                                                                                                                                                                                                                                                                                                |                                                                                                        | -                                                                                                                | ntry screen            | Step 6<br>1. Open th<br>2. Select |                      | Banking app and select "G<br>erification" option and fo<br>• Bac                                                                                                                                                                                                                                                                                                                                                                                                                         |                                                                                                       |

| View Accoun<br>Summary                               | t Pay ar                                                                                                    | nd Transfer                                                                                                                                                    | Manage<br>Trans                                        |                        | Mana                                       | ige Payees                                                                                   |                                                | Time Deposit<br>Account                                                                                                                                                                                                                                                                                                                                                                                                | Redeem points                                                                                                                          |
|------------------------------------------------------|-------------------------------------------------------------------------------------------------------------|----------------------------------------------------------------------------------------------------------------------------------------------------------------|--------------------------------------------------------|------------------------|--------------------------------------------|----------------------------------------------------------------------------------------------|------------------------------------------------|------------------------------------------------------------------------------------------------------------------------------------------------------------------------------------------------------------------------------------------------------------------------------------------------------------------------------------------------------------------------------------------------------------------------|----------------------------------------------------------------------------------------------------------------------------------------|
| Transfer to<br>a Linked Account                      | Transfer to a New<br>(Other HSB0                                                                            |                                                                                                                                                                | r to a New Payee<br>Ion HSBC)                          | Transfe<br>an Existing |                                            | Pay a bill to bill                                                                           | er                                             | *Click on tai                                                                                                                                                                                                                                                                                                                                                                                                          | bs for quick access to other sections                                                                                                  |
| ✤ For custom                                         | <u>ner using the p</u>                                                                                      | hysical secur                                                                                                                                                  | <u>ity device</u>                                      |                        | ♦ <u>Fo</u>                                | or customer us                                                                               | sing the                                       | Digital Secure                                                                                                                                                                                                                                                                                                                                                                                                         | Key                                                                                                                                    |
| Additional security re                               | equired                                                                                                     |                                                                                                                                                                |                                                        |                        | Addition                                   | al security required                                                                         |                                                |                                                                                                                                                                                                                                                                                                                                                                                                                        |                                                                                                                                        |
| HSBC H<br>HSBC H<br>1 2 3<br>4 5 6<br>7 8 9<br>0 0 0 | Step 1<br>Press and hold (a) to turn<br>on your Security Device,<br>then enter your Security<br>Device PIN. | Step 2<br>When HSBC displays,<br>press and hold () unti<br>entry screen appears.<br>Please check and ente<br>last 8 digits of the acco<br>number you're adding | shown on your<br>r the Security Device to<br>continue. |                        |                                            | Banking a                                                                                    | HSBC Mobile<br>pp and select<br>security code. | Step 2<br>Select Transaction verification<br>and follow the steps on your<br>HSBC Mobile Banking app.<br>Please enter the last 8 digits<br>of the account number that<br>you're adding. If the account<br>number is less than 8 digits,<br>enter an additional 0 before<br>the account number for each<br>digit that's missing. E.g. If the<br>account number is 1234567<br>and only 7 digits long, enter<br>01234567. | Step 3<br>Enter the generated<br>Transaction<br>verification code<br>displayed on your<br>HSBC Mobile Banking<br>app in the box below. |
|                                                      |                                                                                                             | oer is 123456789<br>2345678, enter <b>"0</b>                                                                                                                   | 10, enter <b>"45678</b><br>2345678"                    | <b>910"</b> Into       | and press<br><b>"4567891(</b><br>• If ther | st 8 digits of the Be<br>"Authorise". (Exa<br><b>)"</b> into your HSBC<br>e are fewer than 8 | ample: Îf<br>Vietnam ap<br>digits, e.g.        | the account numb                                                                                                                                                                                                                                                                                                                                                                                                       |                                                                                                                                        |
|                                                      |                                                                                                             | .g. 120/40700L2,                                                                                                                                               |                                                        |                        | BLIC                                       |                                                                                              | ia nguies, t                                   | J A                                                                                                                                                                                                                                                                                                                                                                                                                    | to Selection 		 Previous Ne                                                                                                            |