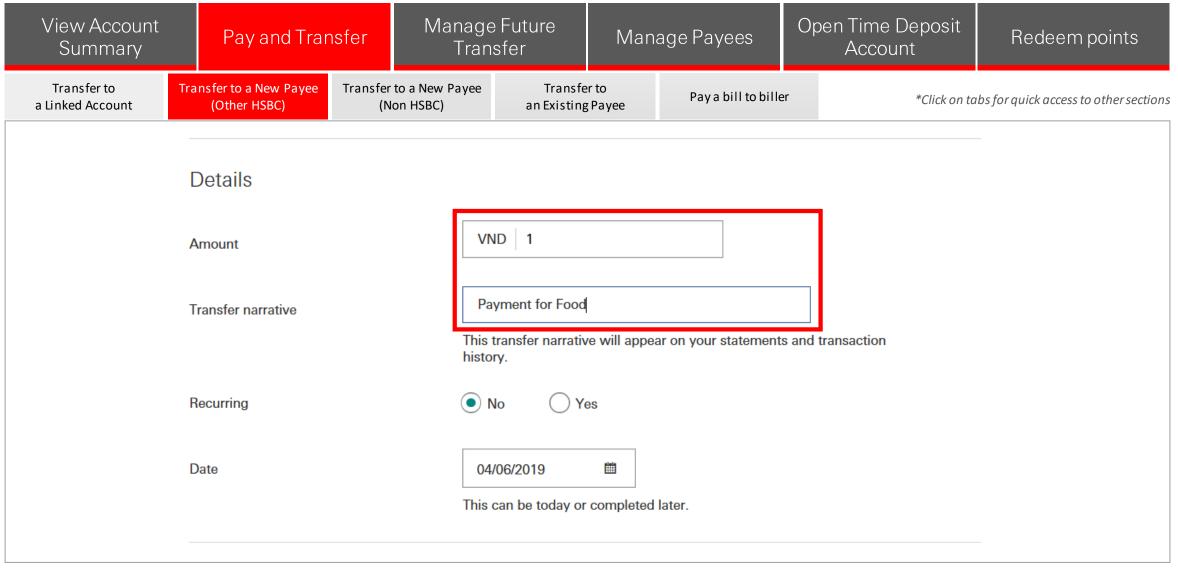

2. In the "Details" section, enter the amount and transfer narrative (if necessary).

Note: You have the option to save the payee information by putting a check on "Add to your payees" for future transfers.