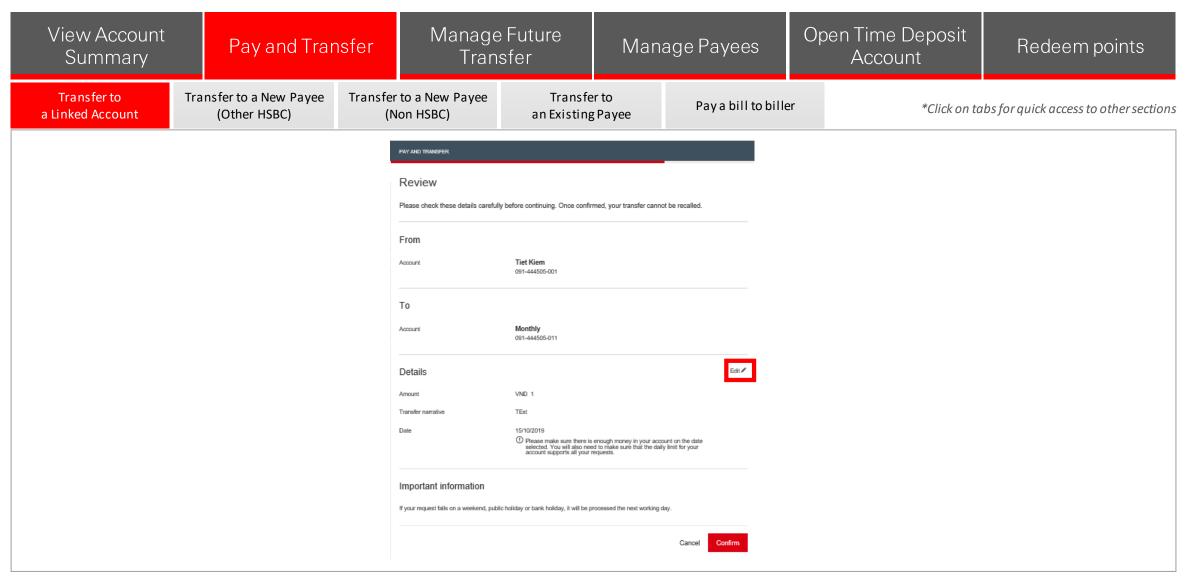

- 1. In the "**Details**" section, input the Amount to be transferred and narrative if necessary.
- 2. Click "Continue" to proceed.

- 1. Review the details of the transfer. You may edit it if needed by clicking on the "Edit" option as shown.
- 2. Please read "Important Information" before click "Confirm" to proceed.

- 1. Review the details of the transfer. You may edit it if needed by clicking on the "Edit" option as shown.
- 2. Please read "Important Information" before click "Confirm" to proceed.

| View Account<br>Summary         | Pay and Trar                            | nsfer | Manage<br>Tran               |                                                                                                         | Man | age Payees                      | Op  | pen Time Deposit<br>Account | Redeem points                         |
|---------------------------------|-----------------------------------------|-------|------------------------------|---------------------------------------------------------------------------------------------------------|-----|---------------------------------|-----|-----------------------------|---------------------------------------|
| Transfer to<br>a Linked Account | Transfer to a New Payee<br>(Other HSBC) |       | to a New Payee<br>on HSBC)   | Transf<br>an Existin                                                                                    |     | Pay a bill to bil               | ler | *Click on to                | bs for quick access to other sections |
|                                 |                                         |       | your account supports all ye | 477698X315972<br>Tlet Klem 081-444505-001<br>Monthly 091-444505-011<br>VND 1<br>TEst 15/10/2019<br>tion |     | e sure that the daily limit for |     |                             |                                       |