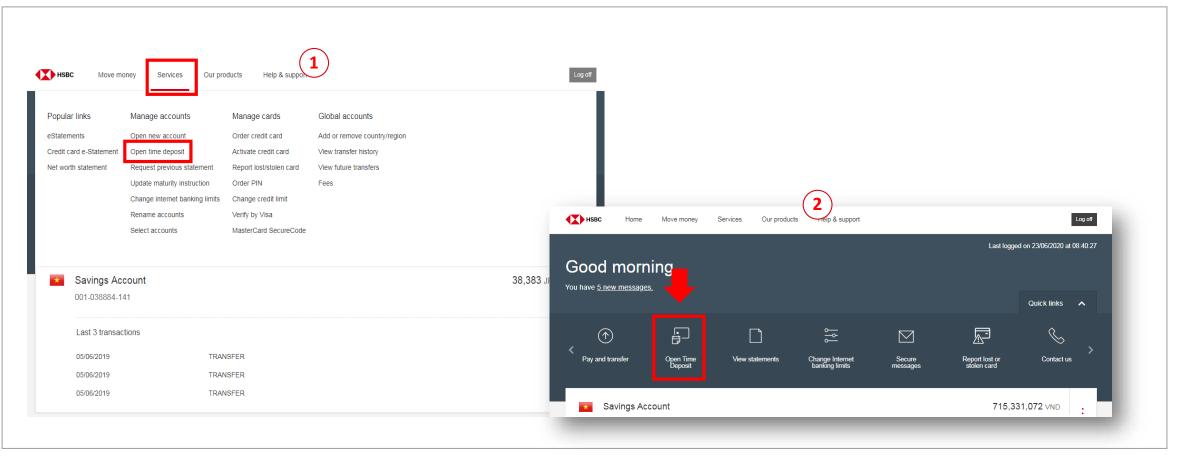

|                                         | Payee name          | ABC TEST                |  |
| Account details             | 1234567887654321                               |                                         | <br>Account details | 1234567887654321        |  |
| ayee type                   | Payee saved by you                             |                                         | <br>Payee type      | Payee saved by you      |  |
|                             |                                                |                                         |                     |                         |  |

## Step 5

Click on **Delete** or **Don't Delete** button in the lower-right of the screen to proceed.

# **Open Time Deposit Account**







Step 1 Log on to Online banking.



## Step 2

From **the Services links** on the top of the page, click on **Open Time Deposit** or From **the Quick links**, click on **Open Time Deposit** 

| View Account<br>Summary | Pay and Transfer | Manage Future<br>Transfer | Manage Payees | Open Time Deposit<br>Account | Redeem points |
|-------------------------|------------------|---------------------------|---------------|------------------------------|---------------|
|-------------------------|------------------|---------------------------|---------------|------------------------------|---------------|

| Open a Time Deposit         Use this form to open a Time Deposit.         New account         Type         Choose your Time Deposit         Time deposit         Time deposit         Important information         We're sory, F