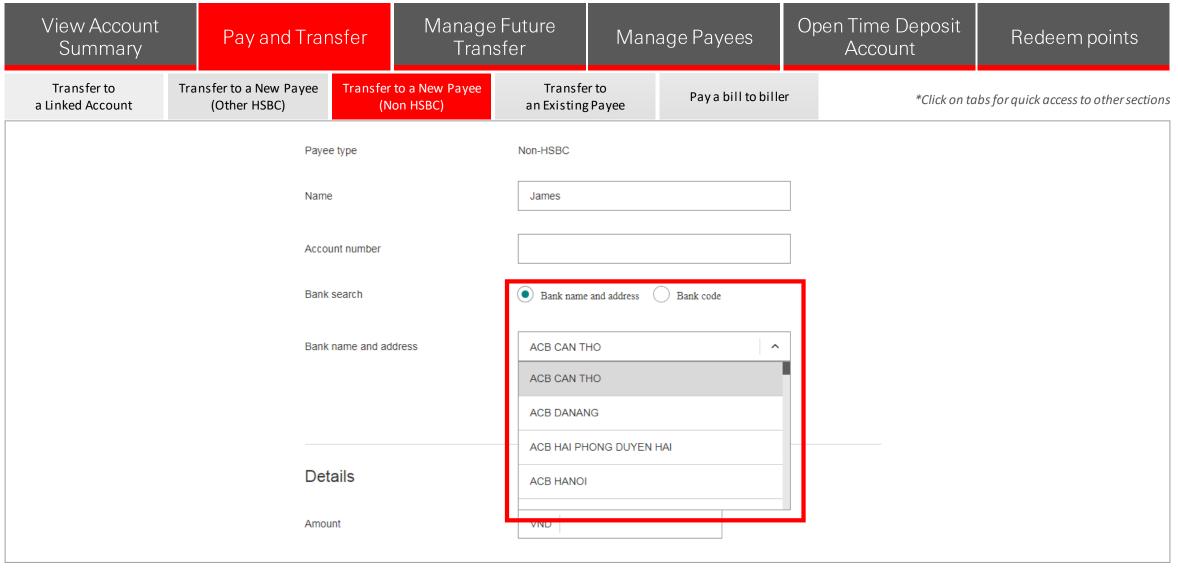

- 1. In the "To" section, select "Non-HSBC Account" in the Payee type dropdown.
- 2. Click "Continue" to proceed.

- 1. In the "**To**" section, enter the beneficiary account details: *Name* and *Account Number*. Make sure details entered are correct and is a Non-HSBC account, otherwise, transaction will not proceed.
- 2. In the Bank Search option locate the Bank by selecting either **Bank name and address** or **Bank code** radio button.

2. In the Bank Search option locate the Bank by selecting either **Bank name and address** or **Bank code** radio button.

Notes:

- If you select the "Bank name and address" option, you will have a drop-down menu showing the different local banks in Vietnam.
- If you select the "**Bank code**" option, you will be prompted to input the bank code of the bank. If you don't know the code, you can also click on bank search which will open a list of Vietnam Bank Codes.

Back to Selection 
 Previous 
 Next

Notes:

- If you select the "Bank name and address" option, you will have a drop-down menu showing the different local banks in Vietnam.
- If you select the "**Bank code**" option, you will be prompted to input the bank code of the bank. If you don't know the code, you can also click on bank search which will open a list of Vietnam Bank Codes.