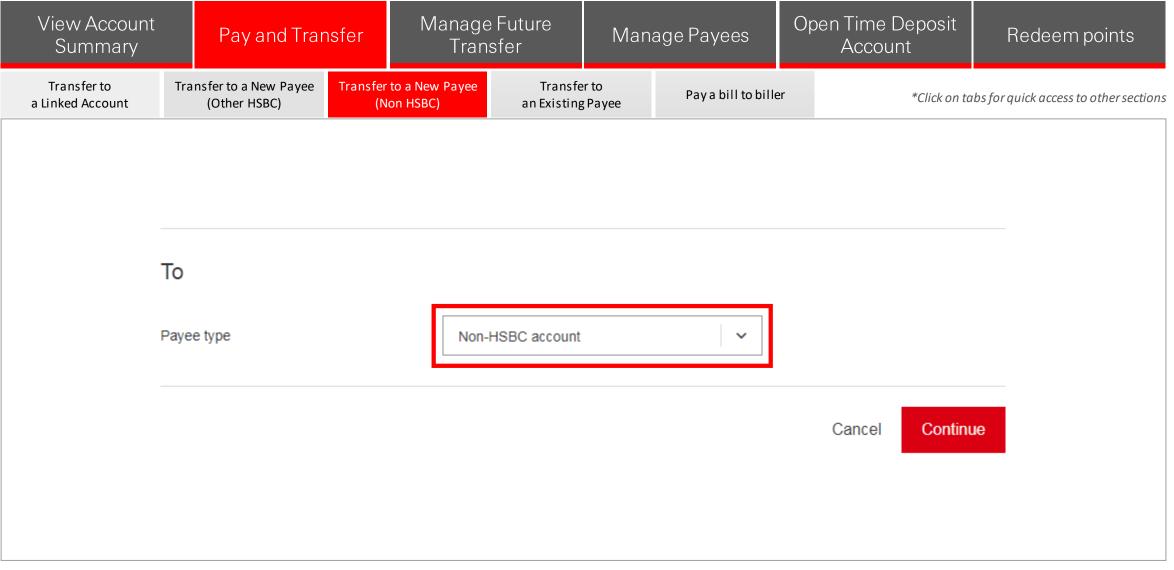

1. In the "From" section, select an account you want to use to transfer money from.

2. In the "To" section, select "New payment to a person" option.

- 1. In the "To" section, select "Non-HSBC Account" in the Payee type dropdown.
- 2. Click "Continue" to proceed.

- 1. In the "To" section, select "Non-HSBC Account" in the Payee type dropdown.
- 2. Click "Continue" to proceed.

- 1. In the "**To**" section, enter the beneficiary account details: *Name* and *Account Number*. Make sure details entered are correct and is a Non-HSBC account, otherwise, transaction will not proceed.
- 2. In the Bank Search option locate the Bank by selecting either **Bank name and address** or **Bank code** radio button.