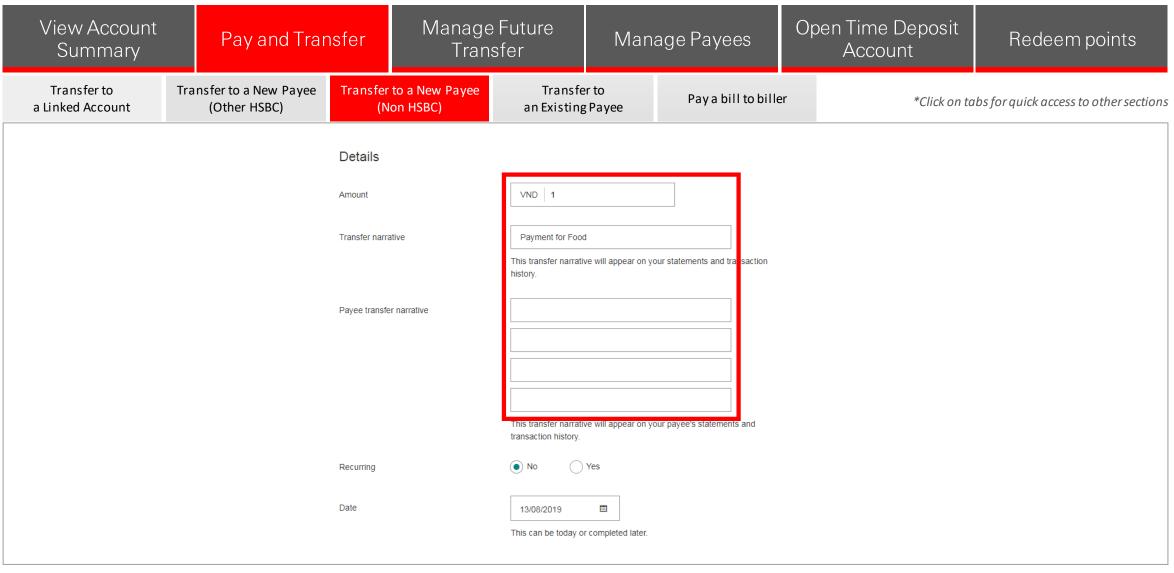

### 1. In the "Details" section, enter the amount and transfer narrative (if necessary).

Note: You may also update the timing of the transfer whether it is a recurring transfer and the date schedule.

| View Account<br>Summary                                           | Fransfer      | Manage<br>Tran              |                                                | Mana                  | age Payees                    | Op | pen Time Deposit<br>Account | Redeem points                         |
|-------------------------------------------------------------------|---------------|-----------------------------|------------------------------------------------|-----------------------|-------------------------------|----|-----------------------------|---------------------------------------|
| Transfer to Transfer to a New Pa<br>a Linked Account (Other HSBC) |               | to a New Payee<br>Ion HSBC) | Transfe<br>an Existing                         |                       | Pay a bill to bill            | er | *Click on ta                | bs for quick access to other sections |
|                                                                   | Details       |                             |                                                |                       |                               |    |                             |                                       |
|                                                                   | Amount        |                             | VND 1                                          |                       |                               |    |                             |                                       |
|                                                                   | Transfer narr | ative                       | Payment for Food                               | 1                     |                               |    |                             |                                       |
|                                                                   |               |                             | This transfer narrativ<br>history.             | ve will appear on you | ir statements and transaction |    |                             |                                       |
|                                                                   | Payee transfe | er narrative                |                                                |                       |                               |    |                             |                                       |
|                                                                   |               |                             |                                                |                       |                               |    |                             |                                       |
|                                                                   |               |                             |                                                |                       |                               |    |                             |                                       |
|                                                                   |               |                             |                                                |                       |                               |    |                             |                                       |
|                                                                   |               |                             | This transfer narrativ<br>transaction history. | ve will appear on you | ir payee's statements and     |    |                             |                                       |
|                                                                   | Recurring     |                             | • No                                           | Yes                   |                               |    |                             |                                       |
|                                                                   | Date          |                             | 13/08/2019                                     | Ê                     |                               |    |                             |                                       |
|                                                                   |               |                             | This can be today or                           | r completed later.    |                               |    |                             |                                       |

1. In the "**Details**" section, enter the amount and transfer narrative (if necessary).

Note: You may also update the timing of the transfer whether it is a recurring transfer and the date schedule.

| View Account<br>Summary         | Pay and Transfe                            | er Manage<br>Trans                   |                                  | nage Payees        | Open Time Deposit<br>Account | Redeem points                          |
|---------------------------------|--------------------------------------------|--------------------------------------|----------------------------------|--------------------|------------------------------|----------------------------------------|
| Transfer to<br>a Linked Account | Transfer to a New Payee Tr<br>(Other HSBC) | ransfer to a New Payee<br>(Non HSBC) | Transfer to<br>an Existing Payee | Pay a bill to bill | er *Click on t               | abs for quick access to other sections |
|                                 | То                                         |                                      |                                  |                    | Edit 🖌                       | *                                      |
|                                 | Payee type                                 | Non-H                                | ISBC                             |                    |                              |                                        |
|                                 | Name                                       | Jan                                  | nes                              |                    |                              |                                        |
|                                 | Account number                             | 123                                  | 34567890000                      |                    |                              |                                        |
|                                 | Bank search                                | • E                                  | Bank name and address            | Bank code          |                              |                                        |
|                                 | Bank name and address                      | AC                                   | B DANANG                         |                    | ·                            |                                        |
|                                 |                                            | ~                                    | Add to your payees               |                    |                              |                                        |