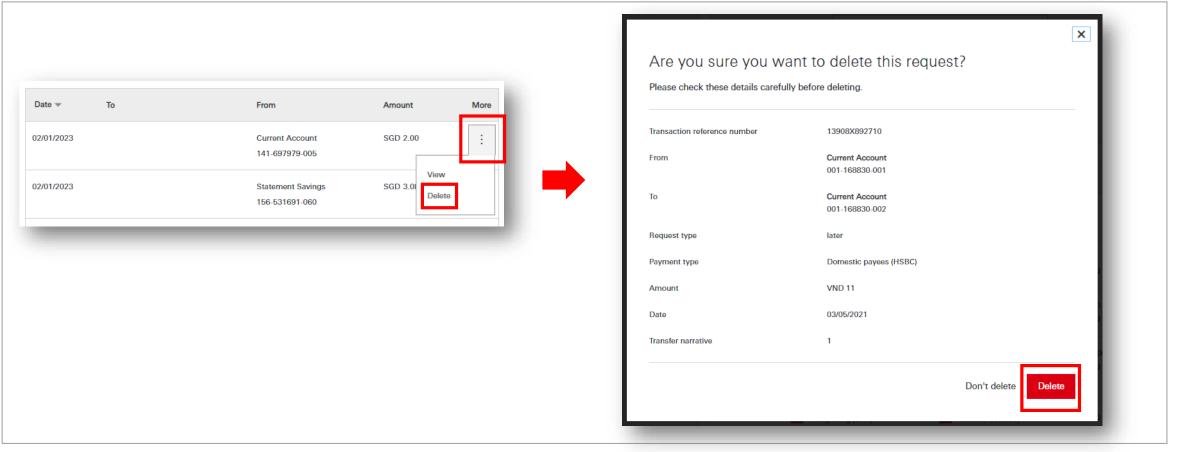

----------------------------|---------------|------------------------------|---------------|
|--------------------------------------|--------------------------------|---------------|------------------------------|---------------|



## Step 4

- 1. Click : to view the future transfer
- 2. Click on either of the "Close" buttons or  $\mathbf{X}$  to return back to the previous page.

| View Account<br>Summary | Pay and Transfer | Manage Future<br>Transfer | Manage Payees | Open Time Deposit<br>Account | Redeem points |
|-------------------------|------------------|---------------------------|---------------|------------------------------|---------------|
|-------------------------|------------------|---------------------------|---------------|------------------------------|---------------|



### Step 4

- 1. Click : to delete the future transfer
- 2. Click on either Delete to proceed with the deletion or Don't Delete to cancel the deletion process.

| View Account<br>Summary | Pay and Transfer | Manage Future<br>Transfer | Manage Payees | Open Time Deposit<br>Account | Redeem points |
|-------------------------|------------------|---------------------------|---------------|------------------------------|---------------|
|-------------------------|------------------|---------------------------|---------------|------------------------------|---------------|

| Manage your future dated requests                                                                  |                                |
|-------------------------------------------------------------------------------------