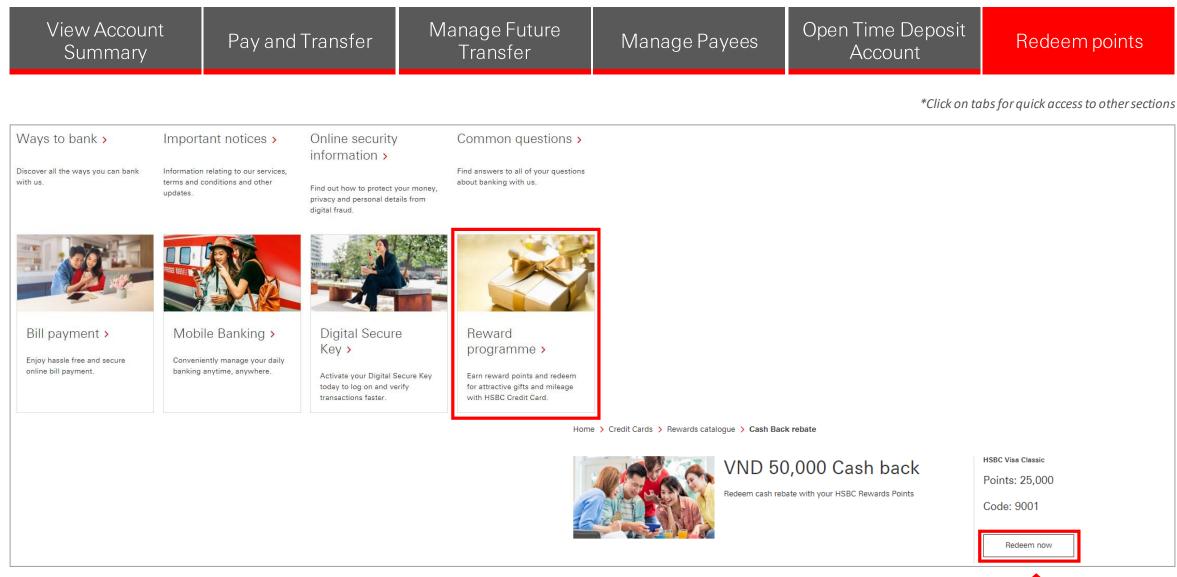

| Cance Confirm                                                        |   | Print                                                                                                       | Back to your accounts                                                                                                                                                                                                                                                                                                                                                        |

Review and then click on Confirm to proceed.

# **Redeem points**





Access to the Rewards Catalogue via the HSBC Website and click Redeem now with your choice.





Step 1 Log on to Online banking.

| View Account<br>Summary Pay and Transfer Manage Future<br>Transfer Manage Payees Open Time Deposit<br>Account Redeem po |
|-------------------------------------------------------------------------------------------------------------------------|
|-------------------------------------------------------------------------------------------------------------------------|



## Step 2

From the : button on the right of the homepage, click on **Reward Redemption** or

From the : button on the right of credit card page, click on **Reward Redemption** 

| View Account<br>Summary | Pay and Transfer | Manage Future<br>Transfer | Manage Payees | Open Time Deposit<br>A