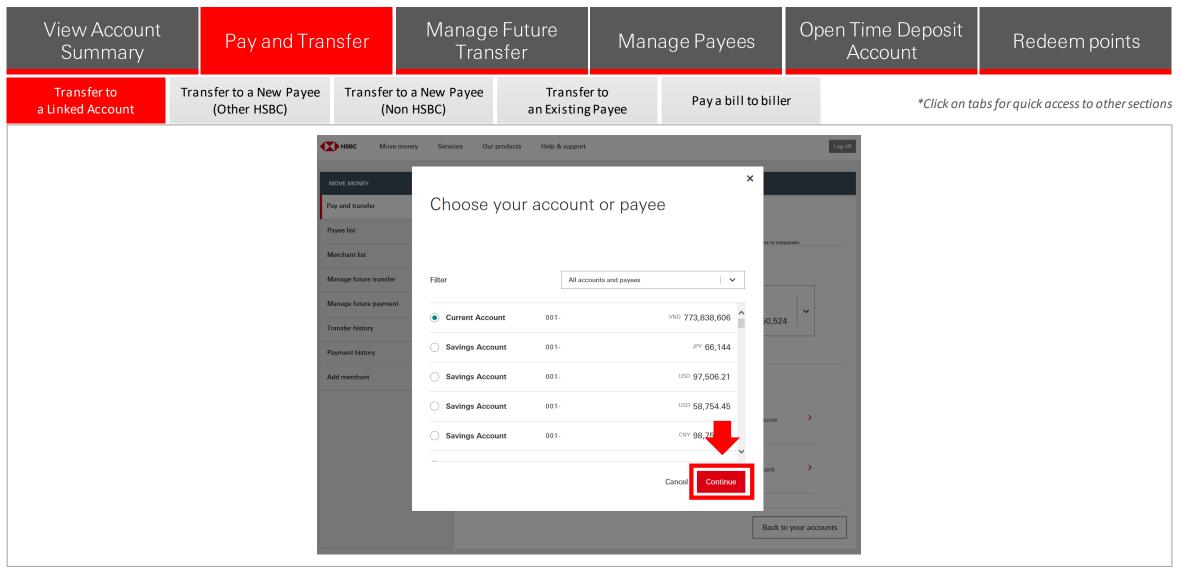

1. In the "From" section, select an account you want to use to transfer money from.

2. In the "To" section, select option "Your accounts or someone you've paid before" option.

- 1. A "**Choose your account or payee**" pop-up will show showing the existing payees and linked accounts. You may filter the list from the dropdown at the upper-right as necessary.
- 2. Select a linked account to transfer money to by clicking on the **radio button** as shown.
- 3. Click "Continue" to proceed.

- 1. A "Choose your account or payee" pop-up will show showing the existing payees and linked accounts. You may filter the list from the dropdown at the upper-right as necessary.
- 2. Select a linked account to transfer money to by clicking on the **radio button** as shown.
- 3. Click "Continue" to proceed.

- 1. A "**Choose your account or payee**" pop-up will show showing the existing payees and linked accounts. You may filter the list from the dropdown at the upper-right as necessary.
- 2. Select a linked account to transfer money to by clicking on the **radio button** as shown.
- 3. Click "Continue" to proceed.