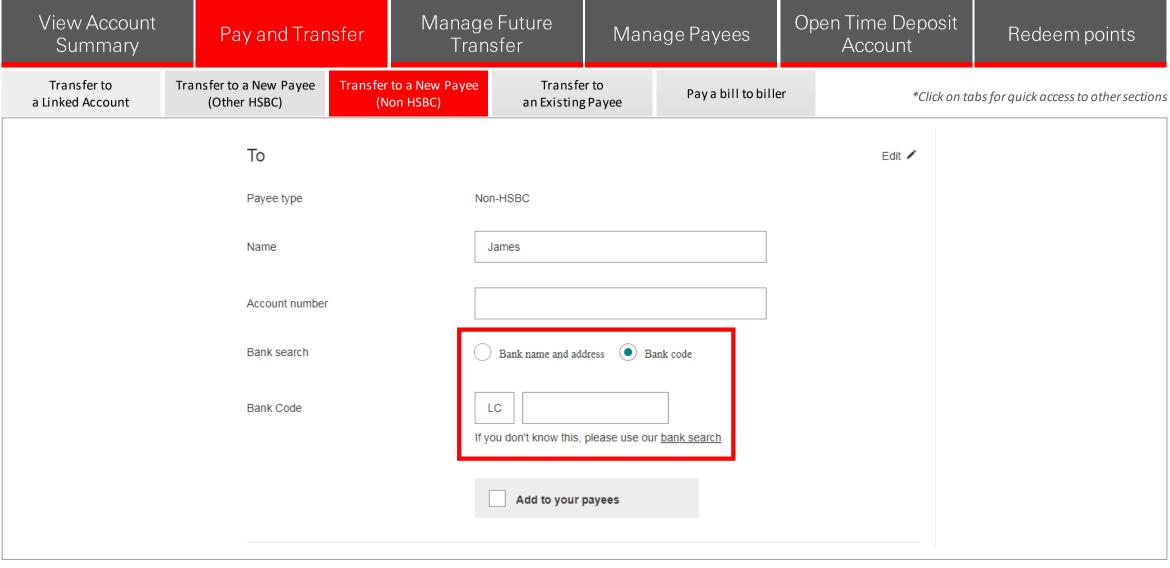

- 1. In the "To" section, select "Non-HSBC Account" in the Payee type dropdown.
- 2. Click "Continue" to proceed.

- 1. In the "**To**" section, enter the beneficiary account details: *Name* and *Account Number*. Make sure details entered are correct and is a Non-HSBC account, otherwise, transaction will not proceed.
- 2. In the Bank Search option locate the Bank by selecting either **Bank name and address** or **Bank code** radio button.

2. In the Bank Search option locate the Bank by selecting either **Bank name and address** or **Bank code** radio button.

Notes:

- If you select the "Bank name and address" option, you will have a drop-down menu showing the different local banks in Vietnam.
- If you select the "**Bank code**" option, you will be prompted to input the bank code of the bank. If you don't know the code, you can also click on bank search which will open a list of Vietnam Bank Codes.

Back to Selection 
 Previous 
 Next

Notes:

- If you select the "Bank name and address" option, you will have a drop-down menu showing the different local banks in Vietnam.
- If you select the "**Bank code**" option, you will be prompted to input the bank code of the bank. If you don't know the code, you can also click on bank search which will open a list of Vietnam Bank Codes.