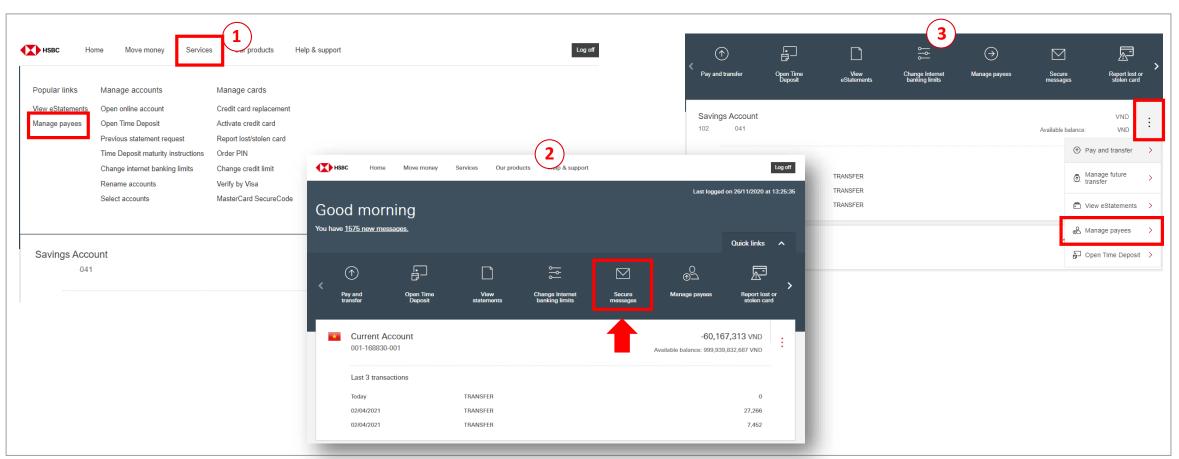

cancel                                                                              |                                |
| Account All accounts                                                                               | ~                              |

# Step 5

A confirmation page will show once the request is confirmed

# Manage Payees







Step 1 Log on to Online banking.

| View Account<br>Summary | Pay and Transfer | Manage Future<br>Transfer | Manage Payees | Open Time Deposit<br>Account | Redeem points |
|-------------------------|------------------|---------------------------|---------------|------------------------------|---------------|
| Garrinary               |                  | ranorei                   |               | / (0000111                   |               |



## Step 2

From the Services links on the top of the page, click on Manage Payees or

From the Quick links, click on Manage Payees or

From the : button on the right of the page, click on **Manage Payees** 

| View Account<br>Summary | Pay and Transfer | Manage Future<br>Transfer | Manage Payees | Open Time Deposit<br>Account | Redeem points |
|-------------------------|------------------|---------------------------|---------------|------------------------------|---------------|
|-------------------------|------------------|---------------------------|---------------|------------------------------|---------------|

| YOUR PAYEES                                                            |                                                                                    |
|--------------