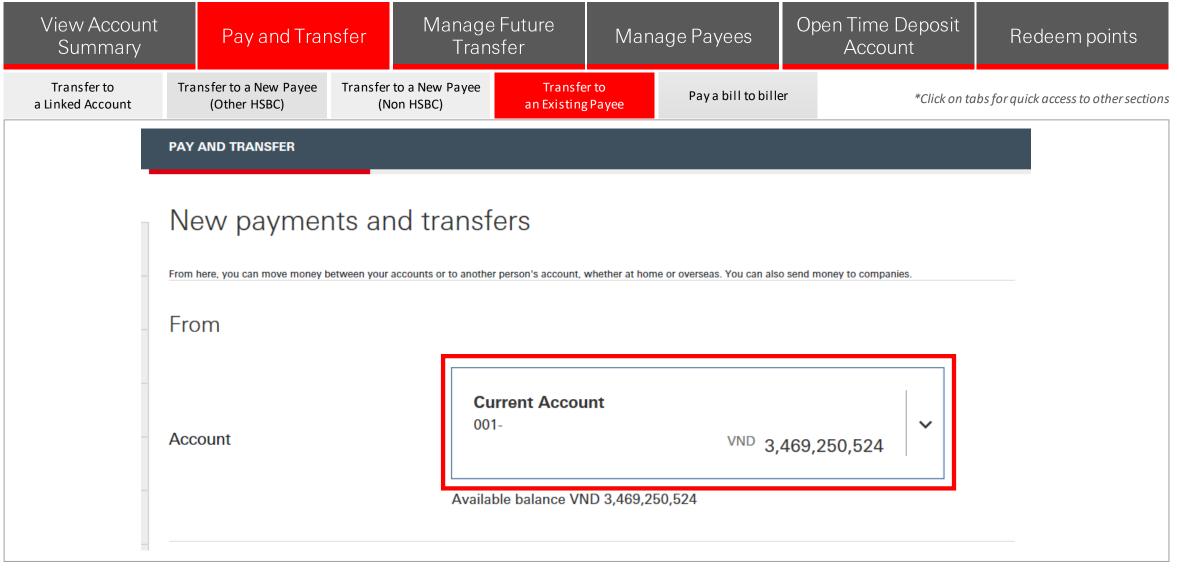

Step 1 Log on to Online Banking.

Once logged in, click on "**Pay and Transfer**" on the Quick links menu at the top or at the side of the account you want to make a transfer from as shown.

| View Account<br>Summary         | Pay and Tra                                       | ansfer                                                           | Manage<br>Tran |                                      | Man            | age Payees                  | -            | Time Deposit<br>Account | Redeem points |  |
|---------------------------------|---------------------------------------------------|------------------------------------------------------------------|----------------|--------------------------------------|----------------|-----------------------------|--------------|-------------------------|---------------|--|
| Transfer to<br>a Linked Account | Transfer to a New Payee<br>(Other HSBC)           | Pava nul to nuler *Click on table for avials appage to other app |                |                                      |                |                             |              |                         |               |  |
|                                 | PAY AND TRANSFER                                  |                                                                  |                |                                      |                |                             |              |                         |               |  |
|                                 | New payme<br>From here, you can move mone<br>From |                                                                  |                |                                      | whether at hom | e or overseas. You can also | o send money | y to companies.         |               |  |
|                                 | Account                                           |                                                                  | 00             | Irrent Accou<br>1-<br>ble balance VN |                |                             | 469,250      | 0,524                   |               |  |