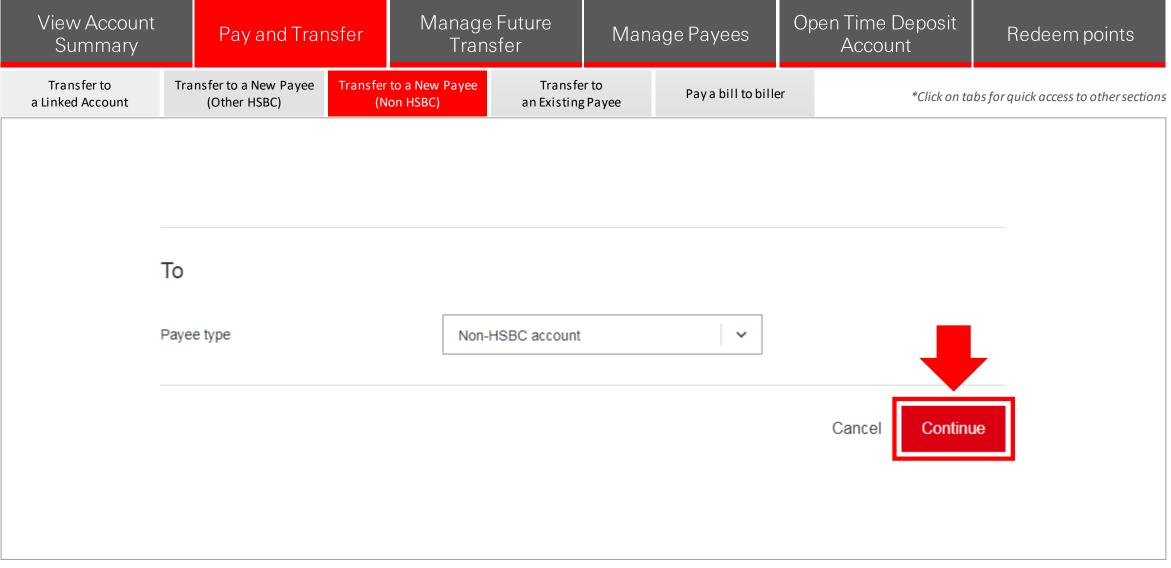

- 1. In the "To" section, select "Non-HSBC Account" in the Payee type dropdown.
- 2. Click "Continue" to proceed.

- 1. In the "**To**" section, enter the beneficiary account details: *Name* and *Account Number*. Make sure details entered are correct and is a Non-HSBC account, otherwise, transaction will not proceed.
- 2. In the Bank Search option locate the Bank by selecting either **Bank name and address** or **Bank code** radio button.