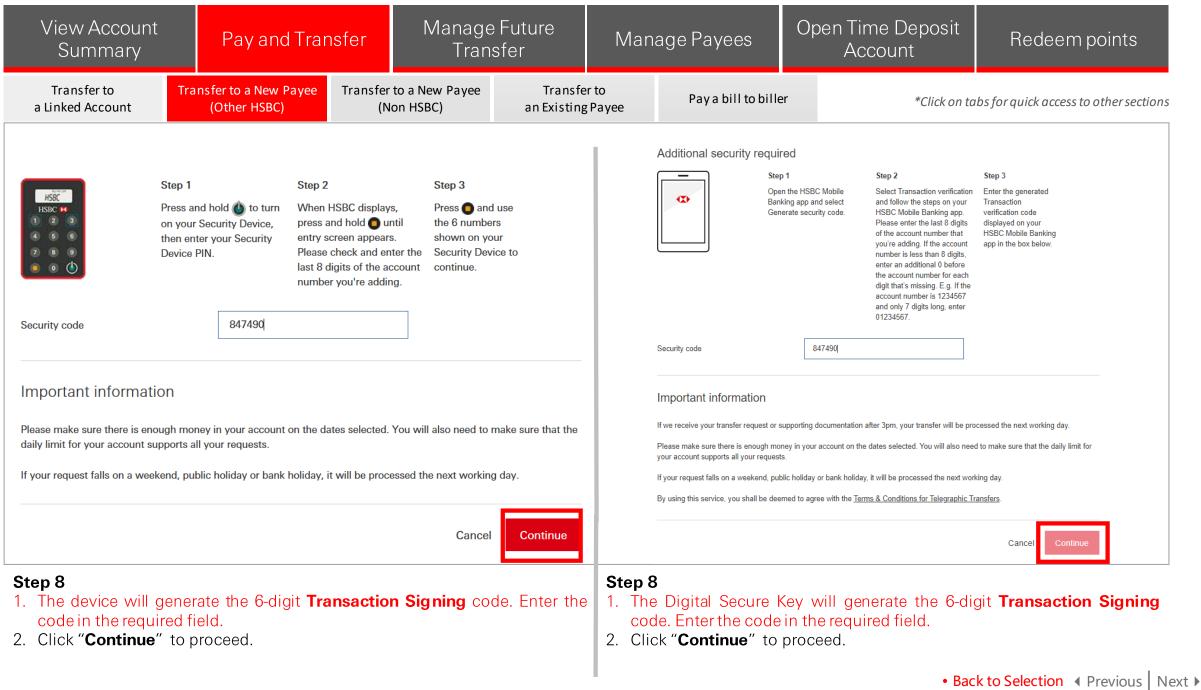

| View Account<br>Summary                         | t Pay an                                                                                                   | d Transfer                                                                                                                                                        | Manage<br>Trans                         |                        | Mana        | ige Payees                     |                                                | Time Deposit<br>Account                                                                                                                                                                                                                                                                                                                                                                                                | Redeem points                                                                                                                          |
|-------------------------------------------------|------------------------------------------------------------------------------------------------------------|-------------------------------------------------------------------------------------------------------------------------------------------------------------------|-----------------------------------------|------------------------|-------------|--------------------------------|------------------------------------------------|------------------------------------------------------------------------------------------------------------------------------------------------------------------------------------------------------------------------------------------------------------------------------------------------------------------------------------------------------------------------------------------------------------------------|----------------------------------------------------------------------------------------------------------------------------------------|
| Transfer to<br>a Linked Account                 | Transfer to a New<br>(Other HSBC                                                                           |                                                                                                                                                                   | to a New Payee<br>on HSBC)              | Transfe<br>an Existing |             | Pay a bill to bill             | er                                             | *Click on tal                                                                                                                                                                                                                                                                                                                                                                                                          | bs for quick access to other sections                                                                                                  |
| ✤ For custom                                    | er using the pl                                                                                            | hysical secur                                                                                                                                                     | ity device                              |                        | ✤ <u>Fo</u> | r customer us                  | sing the                                       | Digital Secure                                                                                                                                                                                                                                                                                                                                                                                                         | Key                                                                                                                                    |
| Additional security rec                         | quired                                                                                                     |                                                                                                                                                                   |                                         |                        | Addition    | al security required           |                                                |                                                                                                                                                                                                                                                                                                                                                                                                                        |                                                                                                                                        |
| HSBC H<br>HSBC M<br>1 2 3<br>4 5 6              | Step 1<br>Press and hold () to turn<br>on your Security Device,<br>then enter your Security<br>Device PIN. | Step 2<br>When HSBC displays,<br>press and hold () until<br>entry screen appears.<br>Please check and enter<br>last 8 digits of the acco<br>number you're adding. | shown on your<br>the Security Device to |                        |             | Banking a                      | HSBC Mobile<br>pp and select<br>security code. | Step 2<br>Select Transaction verification<br>and follow the steps on your<br>HSBC Mobile Banking app.<br>Please enter the last 8 digits<br>of the account number that<br>you're adding. If the account<br>number is less than 8 digits,<br>enter an additional 0 before<br>the account number for each<br>digit that's missing. E.g. If the<br>account number is 1234567<br>and only 7 digits long, enter<br>01234567. | Step 3<br>Enter the generated<br>Transaction<br>verification code<br>displayed on your<br>HSBC Mobile Banking<br>app in the box below. |
| Step 6<br>1. Press and hold<br>Device PIN numl  |                                                                                                            | Security Device                                                                                                                                                   | then enter you                          | ır Security            |             | he HSBC Mobile                 |                                                |                                                                                                                                                                                                                                                                                                                                                                                                                        | enerate security code"                                                                                                                 |
| <ol> <li>2. When the device appears.</li> </ol> |                                                                                                            | " <b>HSBC</b> ", press                                                                                                                                            | 🗩 until the en                          |                        |             | "Transaction ve<br>Banking app | erification                                    |                                                                                                                                                                                                                                                                                                                                                                                                                        | low the step on HSBC                                                                                                                   |

| View Account<br>Summary                                                                                                                                                                                                                                                                                                                                                                                                                                                                                                                                                                                                                                                                                                                                                                                                                                                                                                                                                                                                                                                                                                                                                                                                                                                                                                                                                                                                                                                                                                                                                                                                                                                                                                                                                                                                                                                                                                                                                                                                                                                                                                        | Pay and Trans                                                                                          | sfer Manage<br>Tran                                                                                              |                        | Mana                              | ge Payees            | Open Time Deposit<br>Account                                                                                                                                                                                                                                                                                                                                                                                                                                                             | Redeem points                                                                                         |
|--------------------------------------------------------------------------------------------------------------------------------------------------------------------------------------------------------------------------------------------------------------------------------------------------------------------------------------------------------------------------------------------------------------------------------------------------------------------------------------------------------------------------------------------------------------------------------------------------------------------------------------------------------------------------------------------------------------------------------------------------------------------------------------------------------------------------------------------------------------------------------------------------------------------------------------------------------------------------------------------------------------------------------------------------------------------------------------------------------------------------------------------------------------------------------------------------------------------------------------------------------------------------------------------------------------------------------------------------------------------------------------------------------------------------------------------------------------------------------------------------------------------------------------------------------------------------------------------------------------------------------------------------------------------------------------------------------------------------------------------------------------------------------------------------------------------------------------------------------------------------------------------------------------------------------------------------------------------------------------------------------------------------------------------------------------------------------------------------------------------------------|--------------------------------------------------------------------------------------------------------|------------------------------------------------------------------------------------------------------------------|------------------------|-----------------------------------|----------------------|------------------------------------------------------------------------------------------------------------------------------------------------------------------------------------------------------------------------------------------------------------------------------------------------------------------------------------------------------------------------------------------------------------------------------------------------------------------------------------------|-------------------------------------------------------------------------------------------------------|
| Transfer to Transf | ransfer to a New Payee<br>(Other HSBC)                                                                 | Transfer to a New Payee<br>(Non HSBC)                                                                            | Transfe<br>an Existing |                                   | Pay a bill to bille  | r *Click on ta                                                                                                                                                                                                                                                                                                                                                                                                                                                                           | bs for quick access to other sections                                                                 |
| ✤ For customer u                                                                                                                                                                                                                                                                                                                                                                                                                                                                                                                                                                                                                                                                                                                                                                                                                                                                                                                                                                                                                                                                                                                                                                                                                                                                                                                                                                                                                                                                                                                                                                                                                                                                                                                                                                                                                                                                                                                                                                                                                                                                                                               | using the physical                                                                                     | l security device                                                                                                |                        | * <u>F</u> (                      | or customer u        | sing the Digital Secure                                                                                                                                                                                                                                                                                                                                                                                                                                                                  | <u>ке</u> у                                                                                           |
| Additional security require                                                                                                                                                                                                                                                                                                                                                                                                                                                                                                                                                                                                                                                                                                                                                                                                                                                                                                                                                                                                                                                                                                                                                                                                                                                                                                                                                                                                                                                                                                                                                                                                                                                                                                                                                                                                                                                                                                                                                                                                                                                                                                    | d                                                                                                      |                                                                                                                  |                        | Additiona                         | al security required |                                                                                                                                                                                                                                                                                                                                                                                                                                                                                          |                                                                                                       |
| 1 2 3 on you                                                                                                                                                                                                                                                                                                                                                                                                                                                                                                                                                                                                                                                                                                                                                                                                                                                                                                                                                                                                                                                                                                                                                                                                                                                                                                                                                                                                                                                                                                                                                                                                                                                                                                                                                                                                                                                                                                                                                                                                                                                                                                                   | and hold () to turn<br>Ir Security Device,<br>Inter your Security<br>PIN.<br>Hease che<br>last 8 digit | Step 3<br>AC displays,<br>hold • until<br>en appears.<br>ack and enter the<br>is of the account<br>bu're adding. |                        | Security code                     | Banking ap           | Step 2<br>Select Transaction verification<br>and select<br>ecurity code.<br>Select Transaction verification<br>and follow the steps on your<br>HSBC Mobile Banking app.<br>Please enter the last 8 digits<br>of the account number that<br>you're adding. If the account<br>number is less than 8 digits,<br>enter an additional 0 before<br>the account number for each<br>digit that's missing. E.g. If the<br>account number is 1234567<br>and only 7 digits long, enter<br>01234567. | Transaction<br>verification code<br>displayed on your<br>HSBC Mobile Banking<br>app in the box below. |
| <ul> <li>Step 6</li> <li>1. Press and hold 1 to the device PIN number.</li> <li>2. When the device scribble appears.</li> </ul>                                                                                                                                                                                                                                                                                                                                                                                                                                                                                                                                                                                                                                                                                                                                                                                                                                                                                                                                                                                                                                                                                                                                                                                                                                                                                                                                                                                                                                                                                                                                                                                                                                                                                                                                                                                                                                                                                                                                                                                                |                                                                                                        | -                                                                                                                | ntry screen            | Step 6<br>1. Open th<br>2. Select |                      | Banking app and select "G<br>erification" option and fo<br>• Bac                                                                                                                                                                                                                                                                                                                                                                                                                         |                                                                                                       |

| View Accoun<br>Summary                               | t Pay ar                                                                                                    | nd Transfer                                                                                                                                                    | Manage<br>Trans                                        |                        | Mana                                       | ige Payees                                                                                   |                                                | Time Deposit<br>Account                                                                                                                                                                                                                                                                                                                                                                                                | Redeem points                                                                                                                          |
|------------------------------------------------------|-------------------------------------------------------------------------------------------------------------|----------------------------------------------------------------------------------------------------------------------------------------------------------------|--------------------------------------------------------|------------------------|--------------------------------------------|----------------------------------------------------------------------------------------------|------------------------------------------------|------------------------------------------------------------------------------------------------------------------------------------------------------------------------------------------------------------------------------------------------------------------------------------------------------------------------------------------------------------------------------------------------------------------------|----------------------------------------------------------------------------------------------------------------------------------------|
| Transfer to<br>a Linked Account                      | Transfer to a New<br>(Other HSB0                                                                            |                                                                                                                                                                | r to a New Payee<br>Ion HSBC)                          | Transfe<br>an Existing |                                            | Pay a bill to bill                                                                           | er                                             | *Click on tai                                                                                                                                                                                                                                                                                                                                                                                                          | bs for quick access to other sections                                                                                                  |
| ✤ For custom                                         | <u>ner using the p</u>                                                                                      | hysical secur                                                                                                                                                  | <u>ity device</u>                                      |                        | ♦ <u>Fo</u>                                | or customer us                                                                               | sing the                                       | Digital Secure                                                                                                                                                                                                                                                                                                                                                                                                         | Key                                                                                                                                    |
| Additional security re                               | equired                                                                                                     |                                                                                                                                                                |                                                        |                        | Addition                                   | al security required                                                                         |                                                |                                                                                                                                                                                                                                                                                                                                                                                                                        |                                                                                                                                        |
| HSBC H<br>HSBC H<br>1 2 3<br>4 5 6<br>7 8 9<br>0 0 0 | Step 1<br>Press and hold (a) to turn<br>on your Security Device,<br>then enter your Security<br>Device PIN. | Step 2<br>When HSBC displays,<br>press and hold () unti<br>entry screen appears.<br>Please check and ente<br>last 8 digits of the acco<br>number you're adding | shown on your<br>r the Security Device to<br>continue. |                        |                                            | Banking a                                                                                    | HSBC Mobile<br>pp and select<br>security code. | Step 2<br>Select Transaction verification<br>and follow the steps on your<br>HSBC Mobile Banking app.<br>Please enter the last 8 digits<br>of the account number that<br>you're adding. If the account<br>number is less than 8 digits,<br>enter an additional 0 before<br>the account number for each<br>digit that's missing. E.g. If the<br>account number is 1234567<br>and only 7 digits long, enter<br>01234567. | Step 3<br>Enter the generated<br>Transaction<br>verification code<br>displayed on your<br>HSBC Mobile Banking<br>app in the box below. |
|                                                      |                                                                                                             | oer is 123456789<br>2345678, enter <b>"0</b>                                                                                                                   | 10, enter <b>"45678</b><br>2345678"                    | <b>910"</b> Into       | and press<br><b>"4567891(</b><br>• If ther | st 8 digits of the Be<br>"Authorise". (Exa<br><b>)"</b> into your HSBC<br>e are fewer than 8 | ample: Îf<br>Vietnam ap<br>digits, e.g.        | the account numb                                                                                                                                                                                                                                                                                                                                                                                                       |                                                                                                                                        |
|                                                      |                                                                                                             | .g. 120/40700L2,                                                                                                                                               |                                                        |                        | BLIC                                       |                                                                                              | ia nguies, t                                   | J A                                                                                                                                                                                                                                                                                                                                                                                                                    | to Selection 		 Previous Ne                                                                                                            |