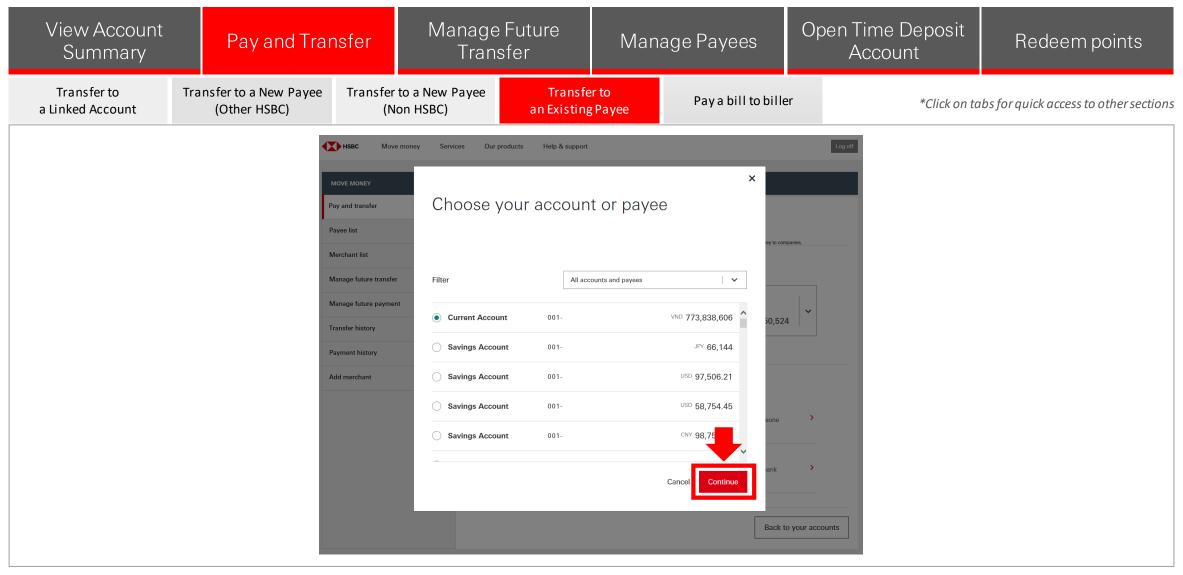

1. In the "From" section, select an account you want to use to transfer money from.

2. In the "To" section, select option "Your accounts or someone you've paid before" option.

- 1. A "**Choose your account or payee**" pop-up will show showing the existing payees and linked accounts. You may filter the list from the dropdown at the upper-right as necessary.
- 2. Select a linked account to transfer money to by clicking on the **radio button** as shown.
- 3. Click "Continue" to proceed.

- 1. A "Choose your account or payee" pop-up will show showing the existing payees and linked accounts. You may filter the list from the dropdown at the upper-right as necessary.
- 2. Select a linked account to transfer money to by clicking on the **radio button** as shown.
- 3. Click "Continue" to proceed.

- 1. A "**Choose your account or payee**" pop-up will show showing the existing payees and linked accounts. You may filter the list from the dropdown at the upper-right as necessary.
- 2. Select a linked account to transfer money to by clicking on the **radio button** as shown.
- 3. Click "Continue" to proceed.