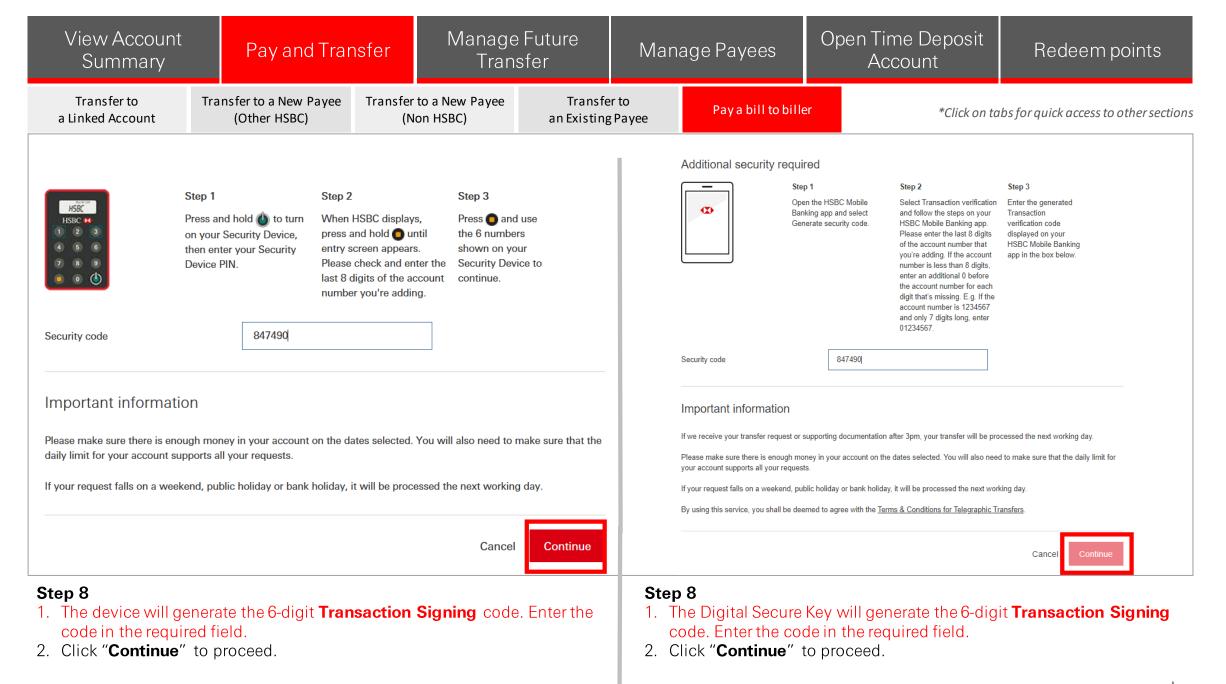

| View Account<br>Summary                         | t Pay an                                                                                                   | d Transfer                                                                                                                                                        | Manage<br>Trans                         |                        | Mana        | ige Payees                     |                                                | Time Deposit<br>Account                                                                                                                                                                                                                                                                                                                                                                                                | Redeem points                                                                                                                          |
|-------------------------------------------------|------------------------------------------------------------------------------------------------------------|-------------------------------------------------------------------------------------------------------------------------------------------------------------------|-----------------------------------------|------------------------|-------------|--------------------------------|------------------------------------------------|------------------------------------------------------------------------------------------------------------------------------------------------------------------------------------------------------------------------------------------------------------------------------------------------------------------------------------------------------------------------------------------------------------------------|----------------------------------------------------------------------------------------------------------------------------------------|
| Transfer to<br>a Linked Account                 | Transfer to a New<br>(Other HSBC                                                                           |                                                                                                                                                                   | to a New Payee<br>on HSBC)              | Transfe<br>an Existing |             | Pay a bill to bill             | er                                             | *Click on tal                                                                                                                                                                                                                                                                                                                                                                                                          | bs for quick access to other sections                                                                                                  |
| ✤ For custom                                    | er using the pl                                                                                            | hysical secur                                                                                                                                                     | ity device                              |                        | ✤ <u>Fo</u> | r customer us                  | sing the                                       | Digital Secure                                                                                                                                                                                                                                                                                                                                                                                                         | Key                                                                                                                                    |
| Additional security rec                         | quired                                                                                                     |                                                                                                                                                                   |                                         |                        | Addition    | al security required           |                                                |                                                                                                                                                                                                                                                                                                                                                                                                                        |                                                                                                                                        |
| HSBC H<br>HSBC M<br>1 2 3<br>4 5 6              | Step 1<br>Press and hold () to turn<br>on your Security Device,<br>then enter your Security<br>Device PIN. | Step 2<br>When HSBC displays,<br>press and hold () until<br>entry screen appears.<br>Please check and enter<br>last 8 digits of the acco<br>number you're adding. | shown on your<br>the Security Device to |                        |             | Banking a                      | HSBC Mobile<br>pp and select<br>security code. | Step 2<br>Select Transaction verification<br>and follow the steps on your<br>HSBC Mobile Banking app.<br>Please enter the last 8 digits<br>of the account number that<br>you're adding. If the account<br>number is less than 8 digits,<br>enter an additional 0 before<br>the account number for each<br>digit that's missing. E.g. If the<br>account number is 1234567<br>and only 7 digits long, enter<br>01234567. | Step 3<br>Enter the generated<br>Transaction<br>verification code<br>displayed on your<br>HSBC Mobile Banking<br>app in the box below. |
| Step 6<br>1. Press and hold<br>Device PIN numl  |                                                                                                            | Security Device                                                                                                                                                   | then enter you                          | ır Security            |             | he HSBC Mobile                 |                                                |                                                                                                                                                                                                                                                                                                                                                                                                                        | enerate security code"                                                                                                                 |
| <ol> <li>2. When the device appears.</li> </ol> |                                                                                                            | " <b>HSBC</b> ", press                                                                                                                                            | 🗩 until the en                          |                        |             | "Transaction ve<br>Banking app | erification                                    |                                                                                                                                                                                                                                                                                                                                                                                                                        | low the step on HSBC                                                                                                                   |

| View Account<br>Summary                                                                                                                                                                                                                                                                                                                                                                                                                                                                                                                                                                                                                                                                                                                                                                                                                                                                                                                                                                                                                                                                                                                                                                                                                                                                                                                                                                                                                                                                                                                                                                                                                                                                                                                                                                                                                                                                                                                                                                                                                                                                                                        | Pay and Trans                                                                                          | sfer Manage<br>Tran                                                                                              |                        | Mana                              | ge Payees            | Open Time Deposit<br>Account                                                                                                                                                                                                                                                                                                                                                                                                                                                             | Redeem points                                                                                         |
|--------------------------------------------------------------------------------------------------------------------------------------------------------------------------------------------------------------------------------------------------------------------------------------------------------------------------------------------------------------------------------------------------------------------------------------------------------------------------------------------------------------------------------------------------------------------------------------------------------------------------------------------------------------------------------------------------------------------------------------------------------------------------------------------------------------------------------------------------------------------------------------------------------------------------------------------------------------------------------------------------------------------------------------------------------------------------------------------------------------------------------------------------------------------------------------------------------------------------------------------------------------------------------------------------------------------------------------------------------------------------------------------------------------------------------------------------------------------------------------------------------------------------------------------------------------------------------------------------------------------------------------------------------------------------------------------------------------------------------------------------------------------------------------------------------------------------------------------------------------------------------------------------------------------------------------------------------------------------------------------------------------------------------------------------------------------------------------------------------------------------------|--------------------------------------------------------------------------------------------------------|------------------------------------------------------------------------------------------------------------------|------------------------|-----------------------------------|----------------------|------------------------------------------------------------------------------------------------------------------------------------------------------------------------------------------------------------------------------------------------------------------------------------------------------------------------------------------------------------------------------------------------------------------------------------------------------------------------------------------|-------------------------------------------------------------------------------------------------------|
| Transfer to Transf | ransfer to a New Payee<br>(Other HSBC)                                                                 | Transfer to a New Payee<br>(Non HSBC)                                                                            | Transfe<br>an Existing |                                   | Pay a bill to bille  | r *Click on ta                                                                                                                                                                                                                                                                                                                                                                                                                                                                           | bs for quick access to other sections                                                                 |
| ✤ For customer u                                                                                                                                                                                                                                                                                                                                                                                                                                                                                                                                                                                                                                                                                                                                                                                                                                                                                                                                                                                                                                                                                                                                                                                                                                                                                                                                                                                                                                                                                                                                                                                                                                                                                                                                                                                                                                                                                                                                                                                                                                                                                                               | using the physical                                                                                     | l security device                                                                                                |                        | * <u>F</u> (                      | or customer u        | sing the Digital Secure                                                                                                                                                                                                                                                                                                                                                                                                                                                                  | <u>ке</u> у                                                                                           |
| Additional security require                                                                                                                                                                                                                                                                                                                                                                                                                                                                                                                                                                                                                                                                                                                                                                                                                                                                                                                                                                                                                                                                                                                                                                                                                                                                                                                                                                                                                                                                                                                                                                                                                                                                                                                                                                                                                                                                                                                                                                                                                                                                                                    | d                                                                                                      |                                                                                                                  |                        | Additiona                         | al security required |                                                                                                                                                                                                                                                                                                                                                                                                                                                                                          |                                                                                                       |
| 1 2 3 on you                                                                                                                                                                                                                                                                                                                                                                                                                                                                                                                                                                                                                                                                                                                                                                                                                                                                                                                                                                                                                                                                                                                                                                                                                                                                                                                                                                                                                                                                                                                                                                                                                                                                                                                                                                                                                                                                                                                                                                                                                                                                                                                   | and hold () to turn<br>Ir Security Device,<br>Inter your Security<br>PIN.<br>Hease che<br>last 8 digit | Step 3<br>AC displays,<br>hold • until<br>en appears.<br>ack and enter the<br>is of the account<br>bu're adding. |                        | Security code                     | Banking ap           | Step 2<br>Select Transaction verification<br>and select<br>ecurity code.<br>Select Transaction verification<br>and follow the steps on your<br>HSBC Mobile Banking app.<br>Please enter the last 8 digits<br>of the account number that<br>you're adding. If the account<br>number is less than 8 digits,<br>enter an additional 0 before<br>the account number for each<br>digit that's missing. E.g. If the<br>account number is 1234567<br>and only 7 digits long, enter<br>01234567. | Transaction<br>verification code<br>displayed on your<br>HSBC Mobile Banking<br>app in the box below. |
| <ul> <li>Step 6</li> <li>1. Press and hold 1 to the device PIN number.</li> <li>2. When the device scribble appears.</li> </ul>                                                                                                                                                                                                                                                                                                                                                                                                                                                                                                                                                                                                                                                                                                                                                                                                                                                                                                                                                                                                                                                                                                                                                                                                                                                                                                                                                                                                                                                                                                                                                                                                                                                                                                                                                                                                                                                                                                                                                                                                |                                                                                                        | -                                                                                                                | ntry screen            | Step 6<br>1. Open th<br>2. Select |                      | Banking app and select "G<br>erification" option and fo<br>• Bac                                                                                                                                                                                                                                                                                                                                                                                                                         |                                                                                                       |

| View Accoun<br>Summary                               | t Pay ar                                                                                                    | nd Transfer                                                                                                                                                    | Manage<br>Trans                                        |                        | Mana                                       | ige Payees                                                                                   |                                                | Time Deposit<br>Account                                                                                                                                                                                                                                                                                                                                                                                                | Redeem points                                                                                                                          |
|------------------------------------------------------|-------------------------------------------------------------------------------------------------------------|----------------------------------------------------------------------------------------------------------------------------------------------------------------|--------------------------------------------------------|------------------------|--------------------------------------------|----------------------------------------------------------------------------------------------|------------------------------------------------|------------------------------------------------------------------------------------------------------------------------------------------------------------------------------------------------------------------------------------------------------------------------------------------------------------------------------------------------------------------------------------------------------------------------|----------------------------------------------------------------------------------------------------------------------------------------|
| Transfer to<br>a Linked Account                      | Transfer to a New<br>(Other HSB0                                                                            |                                                                                                                                                                | r to a New Payee<br>Ion HSBC)                          | Transfe<br>an Existing |                                            | Pay a bill to bill                                                                           | er                                             | *Click on tai                                                                                                                                                                                                                                                                                                                                                                                                          | bs for quick access to other sections                                                                                                  |
| ✤ For custom                                         | <u>ner using the p</u>                                                                                      | hysical secur                                                                                                                                                  | <u>ity device</u>                                      |                        | ♦ <u>Fo</u>                                | or customer us                                                                               | sing the                                       | Digital Secure                                                                                                                                                                                                                                                                                                                                                                                                         | Key                                                                                                                                    |
| Additional security re                               | equired                                                                                                     |                                                                                                                                                                |                                                        |                        | Addition                                   | al security required                                                                         |                                                |                                                                                                                                                                                                                                                                                                                                                                                                                        |                                                                                                                                        |
| HSBC H<br>HSBC H<br>1 2 3<br>4 5 6<br>7 8 9<br>0 0 0 | Step 1<br>Press and hold (a) to turn<br>on your Security Device,<br>then enter your Security<br>Device PIN. | Step 2<br>When HSBC displays,<br>press and hold () unti<br>entry screen appears.<br>Please check and ente<br>last 8 digits of the acco<br>number you're adding | shown on your<br>r the Security Device to<br>continue. |                        |                                            | Banking a                                                                                    | HSBC Mobile<br>pp and select<br>security code. | Step 2<br>Select Transaction verification<br>and follow the steps on your<br>HSBC Mobile Banking app.<br>Please enter the last 8 digits<br>of the account number that<br>you're adding. If the account<br>number is less than 8 digits,<br>enter an additional 0 before<br>the account number for each<br>digit that's missing. E.g. If the<br>account number is 1234567<br>and only 7 digits long, enter<br>01234567. | Step 3<br>Enter the generated<br>Transaction<br>verification code<br>displayed on your<br>HSBC Mobile Banking<br>app in the box below. |
|                                                      |                                                                                                             | oer is 123456789<br>2345678, enter <b>"0</b>                                                                                                                   | 10, enter <b>"45678</b><br>2345678"                    | <b>910"</b> Into       | and press<br><b>"4567891(</b><br>• If ther | st 8 digits of the Be<br>"Authorise". (Exa<br><b>)"</b> into your HSBC<br>e are fewer than 8 | ample: Îf<br>Vietnam ap<br>digits, e.g.        | the account numb                                                                                                                                                                                                                                                                                                                                                                                                       |                                                                                                                                        |
|                                                      |                                                                                                             | .g. 120/40700L2,                                                                                                                                               |                                                        |                        | BLIC                                       |                                                                                              | ia nguies, t                                   | J A                                                                                                                                                                                                                                                                                                                                                                                                                    | to Selection 		 Previous Ne                                                                                                            |