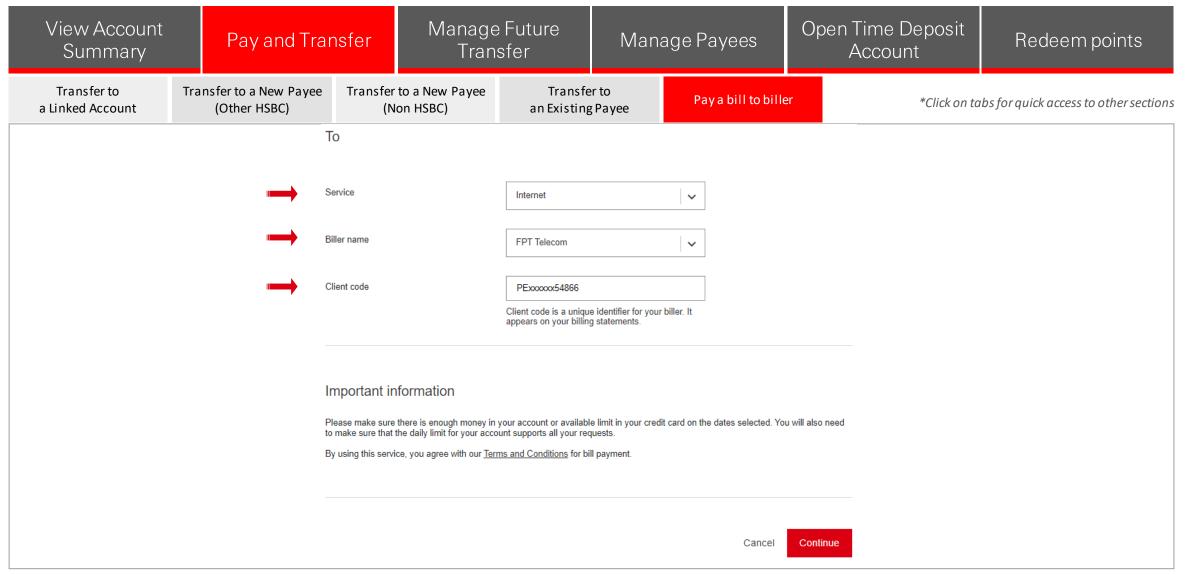

1. In the "From" section, select an account you want to use to transfer money from.

2. In the "To" section, select option "New payment to a person" option.

- 1. In the "To" section, select "HSBC Account" in the Payee type dropdown.
- 2. Click "Continue" to proceed.

- 1. In the "To" section, select "HSBC Account" in the Payee type dropdown.
- 2. Click "Continue" to proceed.

1. In the "**To**" section, enter the beneficiary account details: *Name, Account Number* and *Currency (for foreign currency transfers)*. Make sure details entered are correct and is an HSBC account, otherwise, transaction will not proceed.