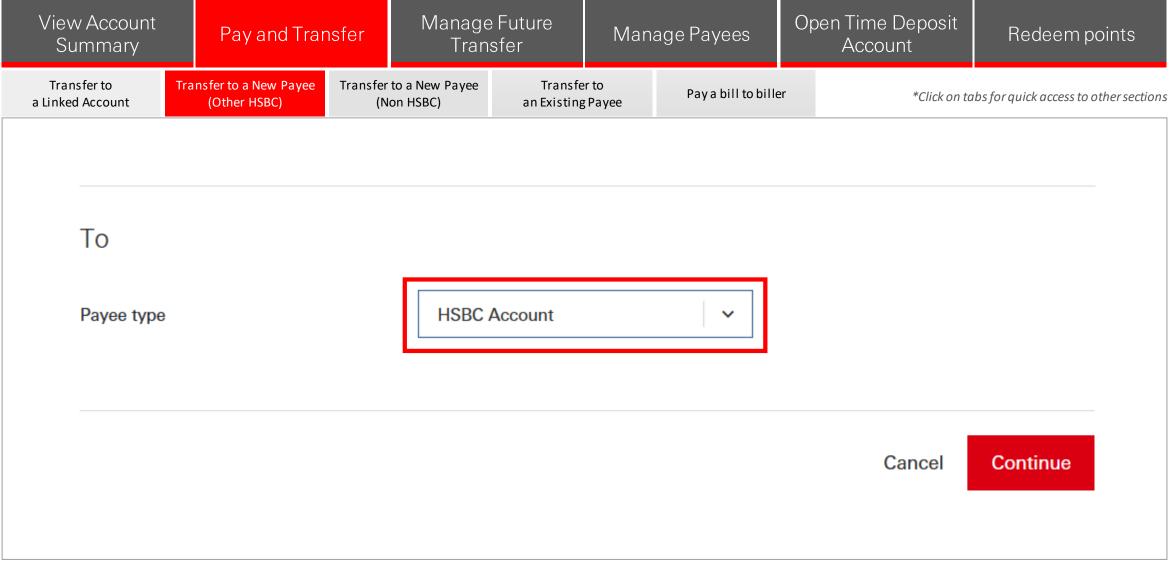

1. In the "From" section, select an account you want to use to transfer money from.

2. In the "To" section, select option "New payment to a person" option.

- 1. In the "To" section, select "HSBC Account" in the Payee type dropdown.
- 2. Click "Continue" to proceed.

- 1. In the "To" section, select "HSBC Account" in the Payee type dropdown.
- 2. Click "Continue" to proceed.

1. In the "**To**" section, enter the beneficiary account details: *Name, Account Number* and *Currency (for foreign currency transfers)*. Make sure details entered are correct and is an HSBC account, otherwise, transaction will not proceed.